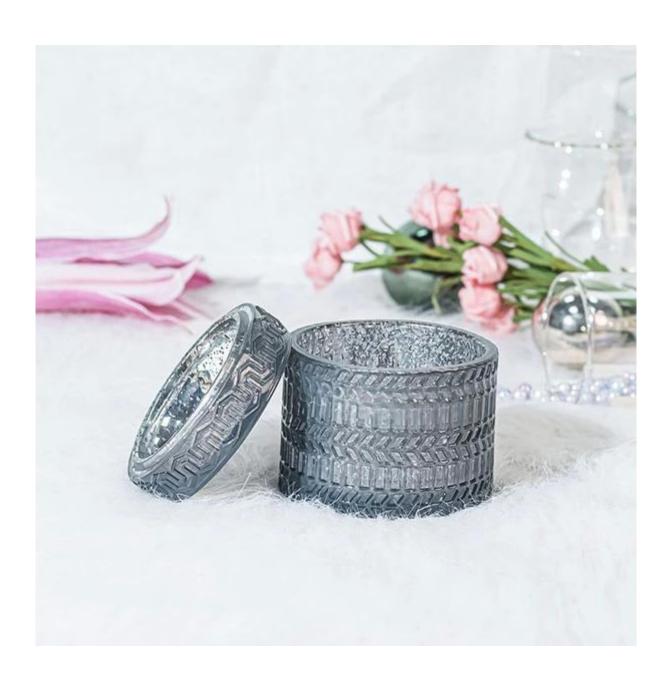

These products are all designed by Cupwind's factory, we offer OEM & ODM services for years.

The MOQ of these glasses are 30000pcs for the clear glass, which can split into several colors.

The pattern is a signal of ridge, 6oz capacity of wax is perfect as  $\underline{\text{votive candle jar}}$ . The color is for notes of smoky

This glass jar is also a good use for candy, jewelry, makeup tools

It fits in hotel, resturant, home, yoga etc.

Cupwind is offering glass candle holder OEM and ODM for years.

We have helped with many cusotmers to expand their product-lines with positive feedbacks.