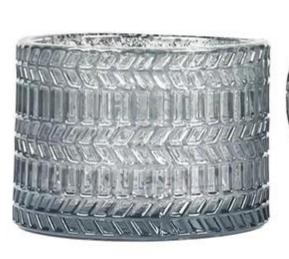

Worldwide famous brands making such as Armani Zara etc.

Cupwind is the reliable China glass candle sticks supplier.

Look at these colorful gorgeous glassware candle jars with lid, look at the stunning patterns on it, who can not be attracted by those beautiful things?

These products are all designed by Cupwind's factory, we offer OEM & ODM services for years.

The MOQ of these glasses are 30000pcs for the clear glass, which can split into several colors.

The pattern is a signal of ridge, 6oz capacity of wax is perfect as  $\underline{\text{votive candle jar}}$ . The color is for notes of smoky