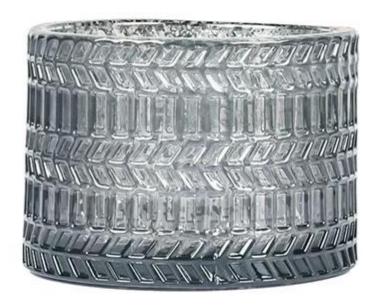

Worldwide famous brands making such as Armani Zara etc.

Cupwind is the reliable China glass candle sticks supplier.

Look at these colorful gorgeous glassware candle jars with lid, look at the stunning patterns on it, who can not be attracted by those beautiful things?

These products are all designed by Cupwind's factory, we offer OEM & ODM services for years.

The MOQ of these glasses are 30000pcs for the clear glass, which can split into several colors.

The pattern is a signal of ridge, 6oz capacity of wax is perfect as  $\underline{\text{votive candle jar}}$ . The color is for notes of smoky