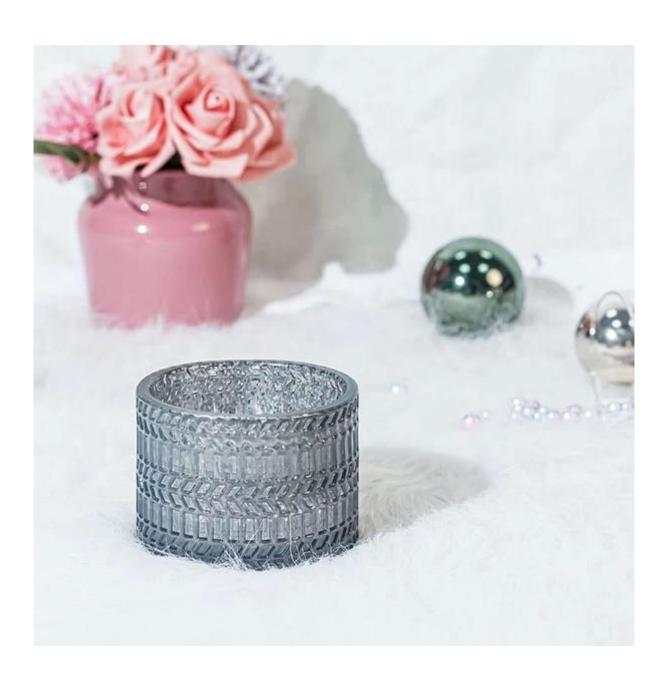

These products are all designed by Cupwind's factory, we offer OEM & ODM services for years.

The MOQ of these glasses are 30000pcs for the clear glass, which can split into several colors.

The pattern is a signal of ridge, 6oz capacity of wax is perfect as  $\underline{\text{votive candle jar}}$ . The color is for notes of smoky

This glass jar is also a good use for candy, jewelry, makeup tools

It fits in hotel, resturant, home, yoga etc.

Cupwind is offering glass candle holder OEM and ODM for years.

We have helped with many cusotmers to expand their product-lines with positive feedbacks.