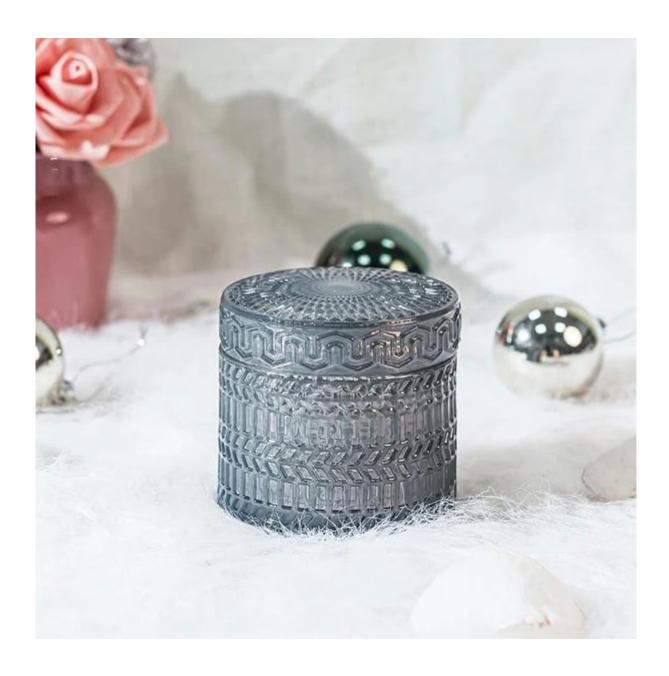

These products are all designed by Cupwind's factory, we offer OEM & ODM services for years.

The MOQ of these glasses are 30000pcs for the clear glass, which can split into several colors.

The pattern is a signal of ridge, 6oz capacity of wax is perfect as  $\underline{\text{votive candle jar}}$ . The color is for notes of smoky

This glass jar is also a good use for candy, jewelry, makeup tools

It fits in hotel, resturant, home, yoga etc.

Cupwind is offering glass candle holder OEM and ODM for years.

We have helped with many cusotmers to expand their product-lines with positive feedbacks.