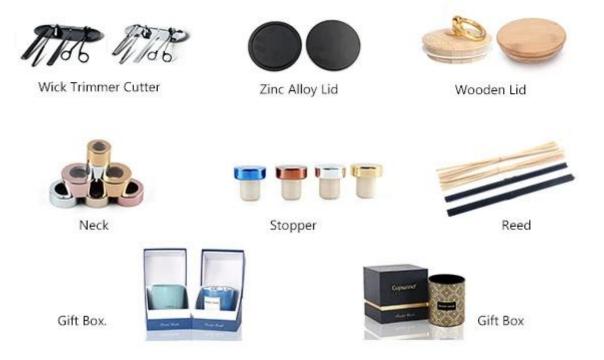

## **Accessories that related to Candle Holders**

With requests of our customers, Cupwind also offers accessories such as gift box for scented candles, wick tool set like wick trimmer, cutter, snuffer, lids in wood and metal like stainless steel and zinc alloy.