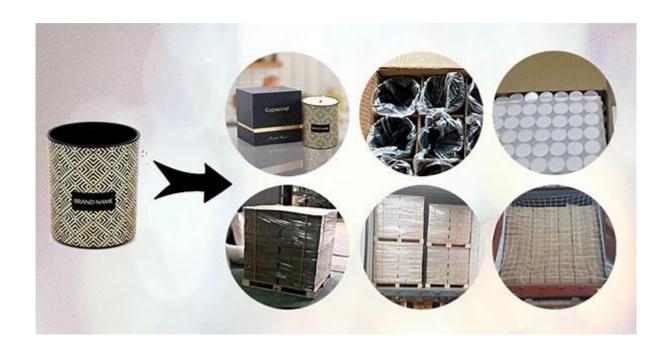

We wrap each candle holder glass by an opp bag to keep away from dust, then corrugated cartons with cross board dividers. Wooden pallets are always efficient for LCL shipments, and we will add a cotton net in the door place to protect from falling when opening the container door.