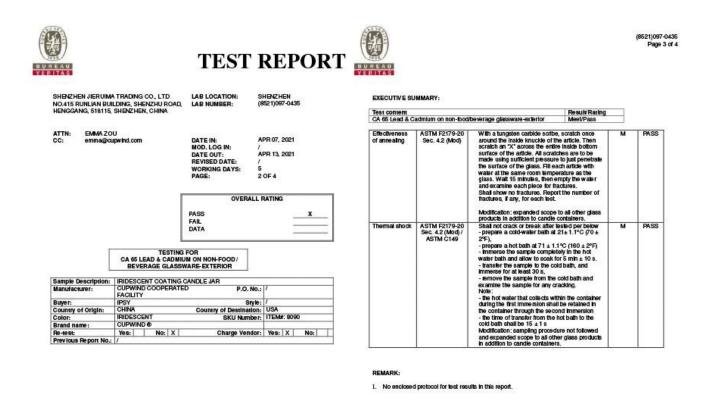

All of our glass candle jars are tested by a third party. Usually we go with Cali 65 Pro tests, ASTM (Annealing and Thermal Shock)tests, Lead and Cadmium tests.