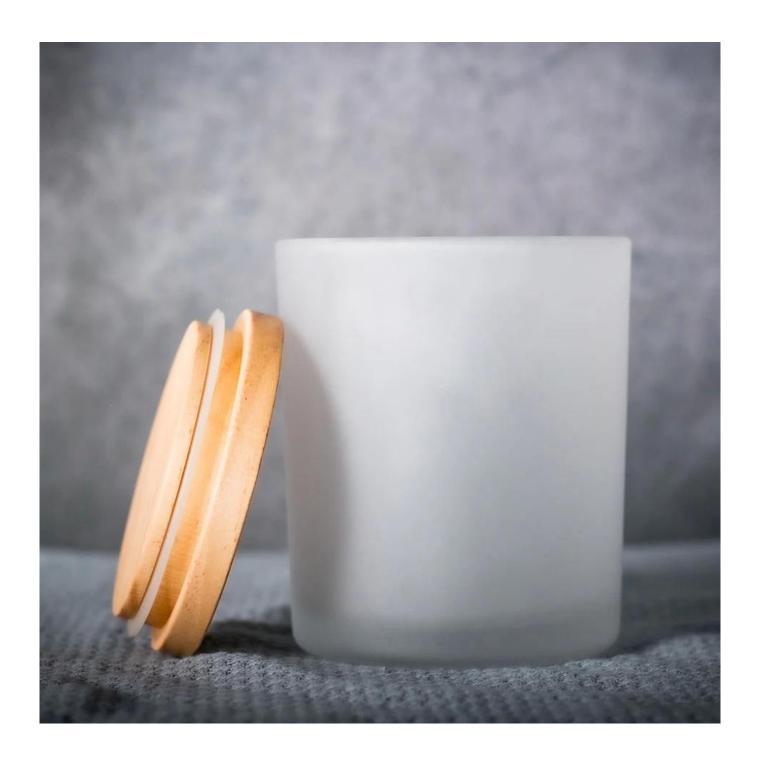

Cupwind is a professional <u>china frosted candle holder suppllier</u> for years, we have matching existing wooden lid for this 11oz candle vessel. The material of the wood is available in MDF, Pine, Bamboo, Beech, Walnut, Paulownia, Acacia, Rubber wood, Red Oak, White Oak, European ash, Maple etc.