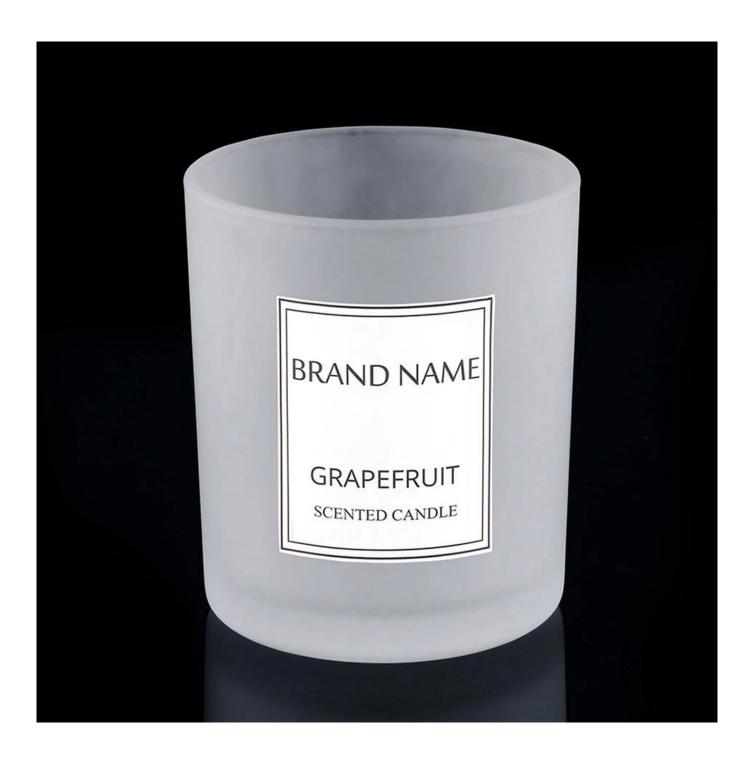

## Frosted glass candle holder with 11oz wax fill

The glass sprays frosted color, with 11oz wax filling. This glass candle holder is made from soda lime glass. Heavy, thick and durable, perfectly used as candle vessels.

Frosted candle holders are more and more widely used among candle brands. In some defined places, frosted vessels look more quality. Some customers may think the frosted color is matching better with their candle brand.