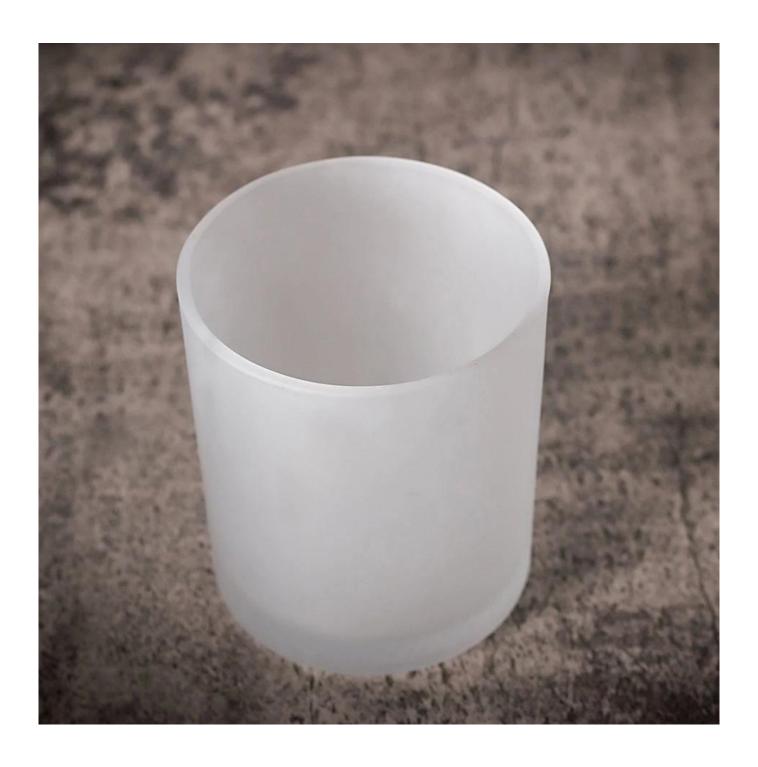

## Frosted glass candle holder with 11oz wax fill

The glass sprays frosted color, with 11oz wax filling. This glass candle holder is made from soda lime glass. Heavy, thick and durable, perfectly used as candle vessels.

Frosted candle holders are more and more widely used among candle brands. In some defined places, frosted vessels look more quality. Some customers may think the frosted color is matching better with their candle brand.