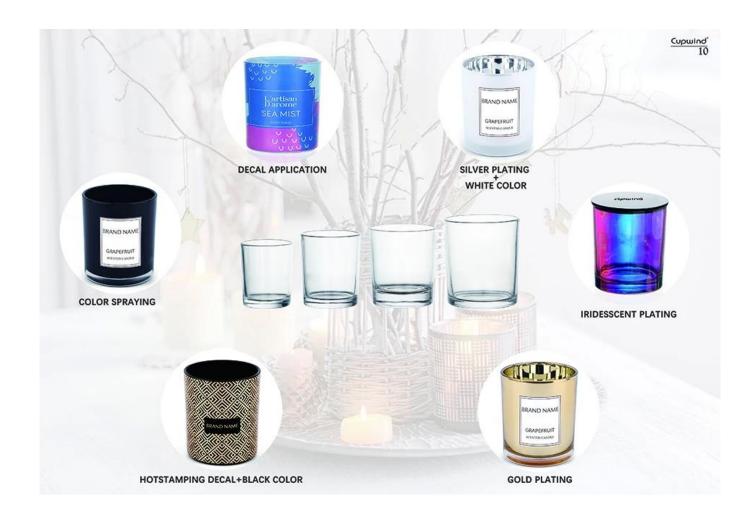

Cupwind accepts OEM/ODM custom design. We can create your own shape with/without a brand name. The decoration available for spraying, electroplating, metallic painting, decal, hot stamping, silk screen, sandblast, water transfer etc.