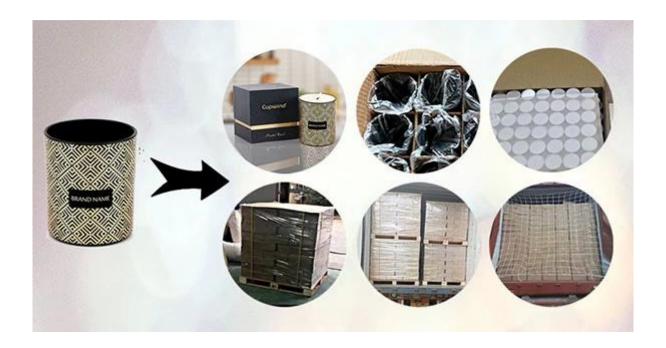

Each candle holder glass is wrapped by an opp bag, then 48pcs into a carton box with egg dividers.

Wooden pallets are always recommended while in transportation which is much safer,

We will have a cotton rope net in the container door place to keep it safe.