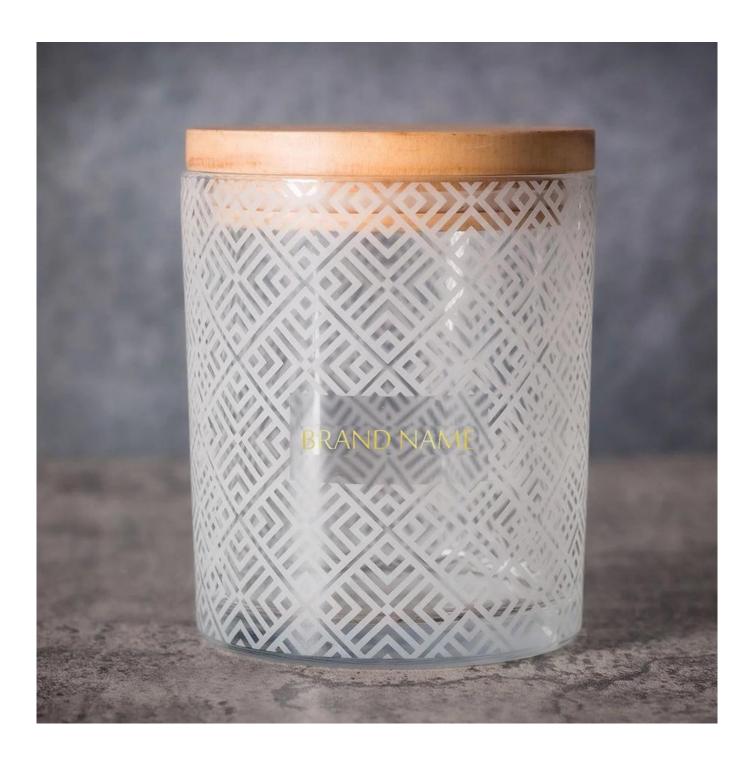

## **Frosted Decal Candle Holder 11oz**

Frosted decal with gold logo label, which enhances the luxurity of the brand highly.

High temperature baked, which can pass the 3M616 test.

The frosted decal candle holder is suitable for home decor.

Cupwind has offered candle holder OEM and candle holder ODM for years. 90% of the orders are customized.

This pattern is designed by Cupwind. You can have your own logo in the middle of the frame.

The MOQ of this frosted candle holder is just 5000pcs. Delivery time is 25days.