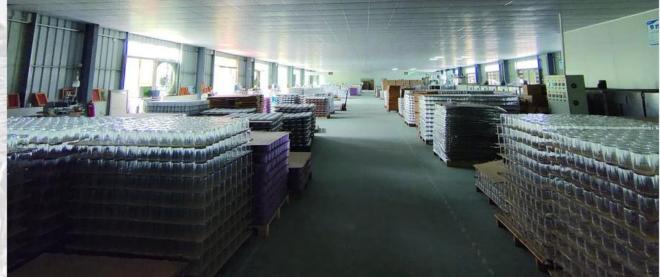

Each candle holder glass is wrapped by an opp bag, then 48pcs into a carton box with egg dividers.

Wooden pallets are always recommended while in transportation which is much safer,

We will have a cotton rope net in the container door place to keep it safe.