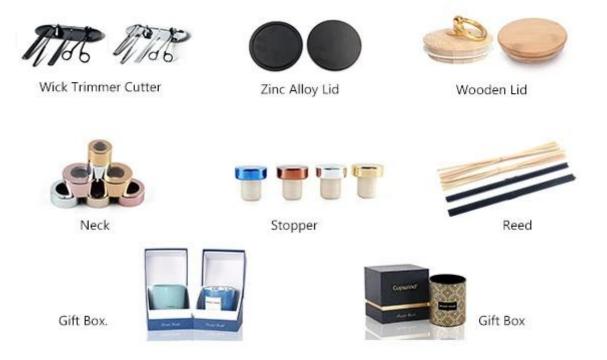

Cupwind is the leading frosted decal candle holder factory china

Cupwind also offer accessories for your choose as listed below.

We have 5 stable cooperated wooden lid factories.

We have 6 stable cooperated metal lid factories for years.