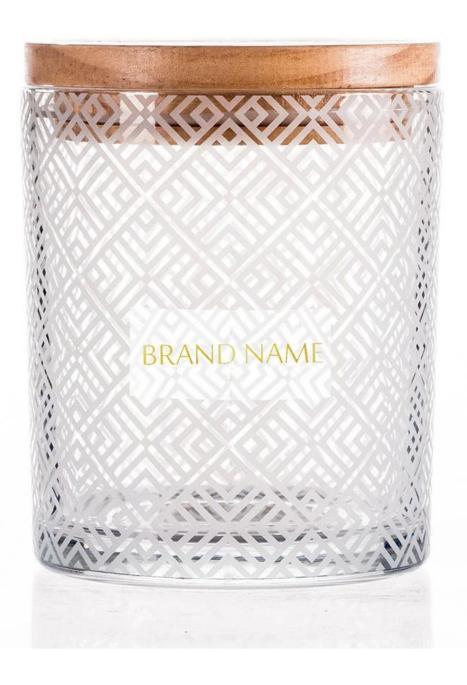

## **Frosted Decal Candle Holder 11oz**

Frosted decal with gold logo label, which enhances the luxurity of the brand highly.

High temperature baked, which can pass the 3M616 test.

The frosted decal candle holder is suitable for home decor.

Cupwind has offered candle holder OEM and candle holder ODM for years. 90% of the orders are customized.

This pattern is designed by Cupwind. You can have your own logo in the middle of the frame.

The MOQ of this frosted candle holder is just 5000pcs. Delivery time is 25days.