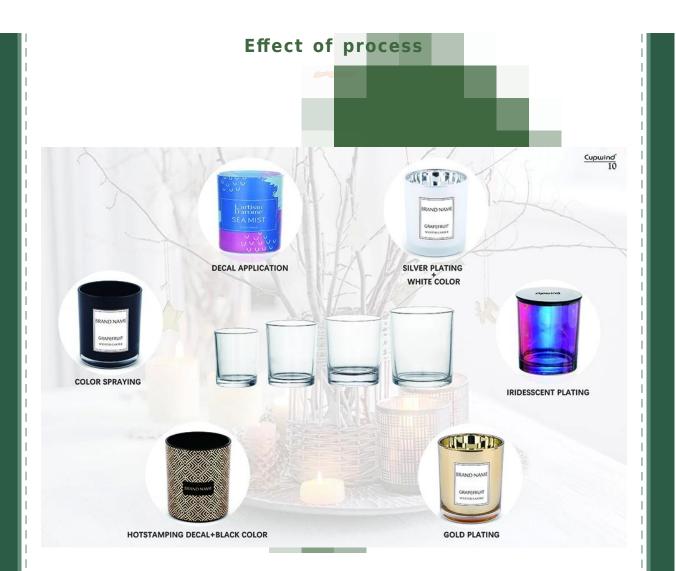

Cupwind accepts OEM/ODM custom design. We can create your own shape with/without a brand name. The decoration available for spraying, electroplating, metallic painting, decal, hot stamping, silk screen, sandblast, water transfer etc.