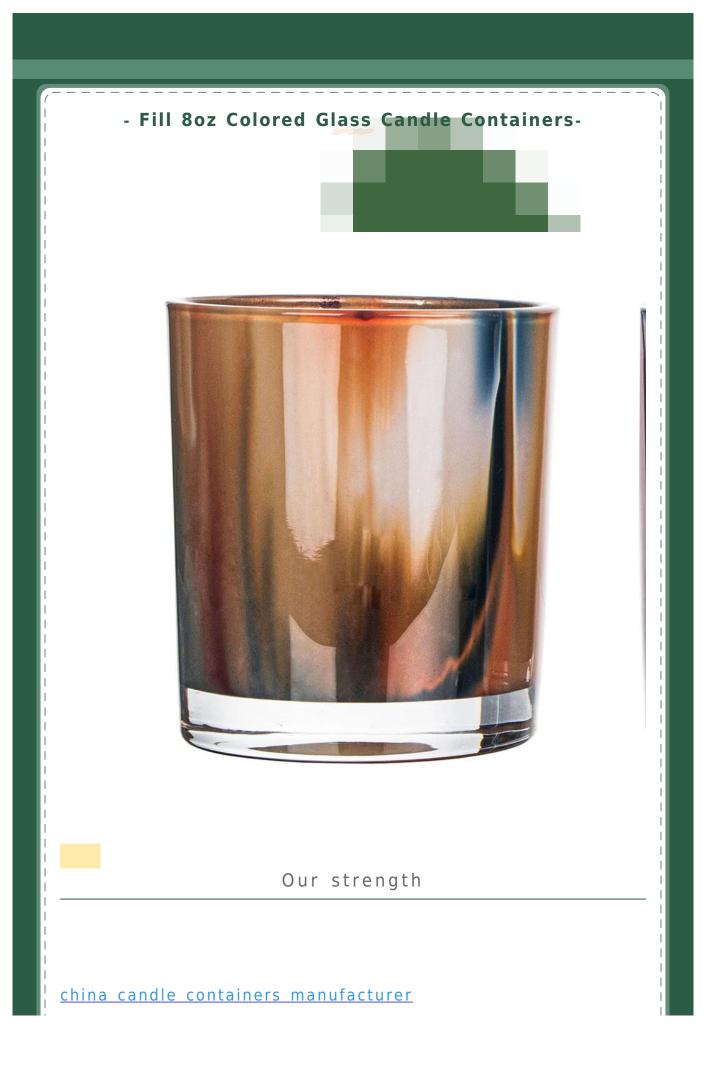

Cupwind is <u>China candle container supplier</u>, the candle holder is made from soda lime glass. Thick wall, durable, perfect for candle vessels. The unique coloring decorating product very suitable for bedroom, bathroom, hotel, etc.

The inside mixed color spray will make every single product looks a bit different than the other one. This makes every product unique. You can fill different scents in the glass based on different colors.