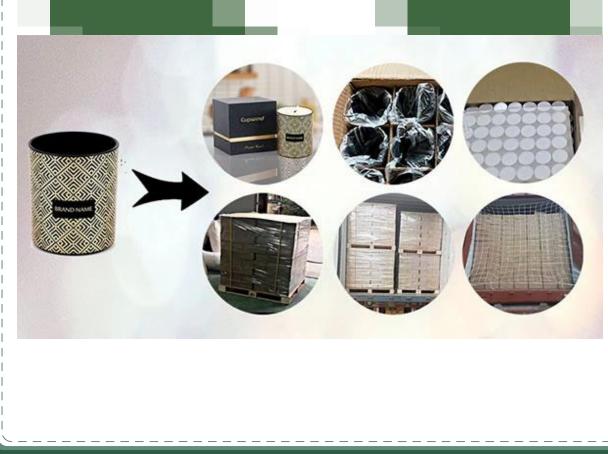

## Packaging and pallet process

Corrugated carton with cross board dividers, safe for international shipments. Customized gift box, soft box requirements are acceptable.