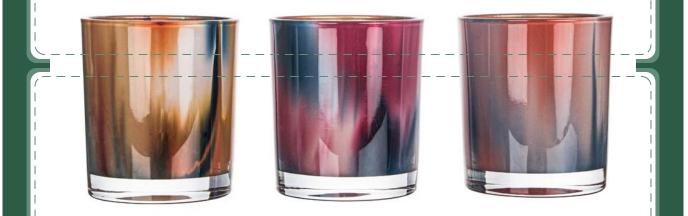

The inside mixed color spray will make every single product looks a bit different than the other one. This makes every product unique. You can fill different scents in the glass based on different colors.