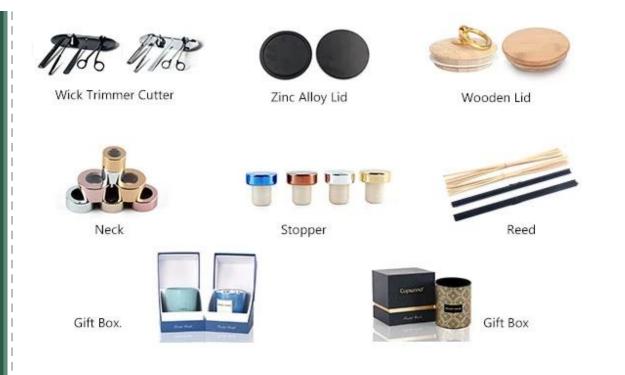

We offer candle accessory sets in black color, silver, gold, rose gold, bronze etc. Wooden lids, the material of the wood is available in MDF, Pine, Bamboo, Beech, Walnut, Paulownia, Acacia, Rubber wood, Red Oak, White Oak, European ash, Maple etc. Metal lids, the material of the metal is available in Tin, Stainless Steel, Zinc Alloy, Stainless Iron etc.