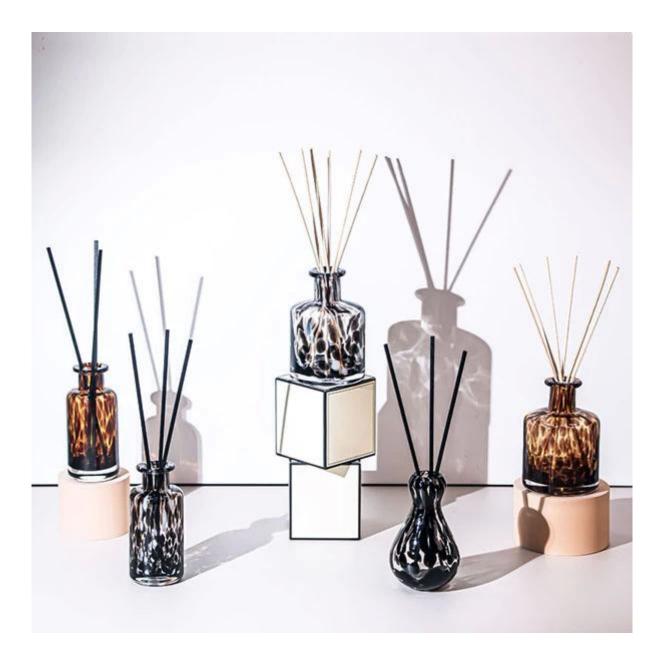

20+ stable accessories factories supporting.

Worldwide famous brands making such as Armani Zara etc.

Cupwind is the reliable <u>reed diffuser bottle supplier</u> in China

This series are all handmade luxury glass bottles, special looking making it so luxury and eye-catching. It is also a perfect decoration for home.

Small MOQ which is friendly to small business.

Reed sticks contained in a the bottle absorb the oil and release the fragrance to freshen the air in any room. Reed sticks are healthy and can release fragrance slowly to fresh the air. A great gift for housewarming, birthday, Christmas and any occasions.