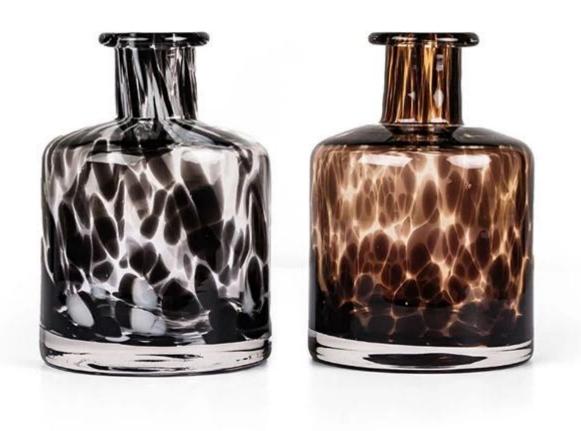

20+ stable accessories factories supporting.

Worldwide famous brands making such as Armani Zara etc.

Cupwind is the reliable <u>reed diffuser bottle supplier</u> in China

This series are all handmade luxury glass bottles, special looking making it so luxury and eye-catching. It is also a perfect decoration for home.

Small MOQ which is friendly to small business.

Reed sticks contained in a the bottle absorb the oil and release the fragrance to freshen the air in any room. Reed sticks are healthy and can release fragrance slowly to fresh the air. A great gift for housewarming, birthday, Christmas and any occasions.