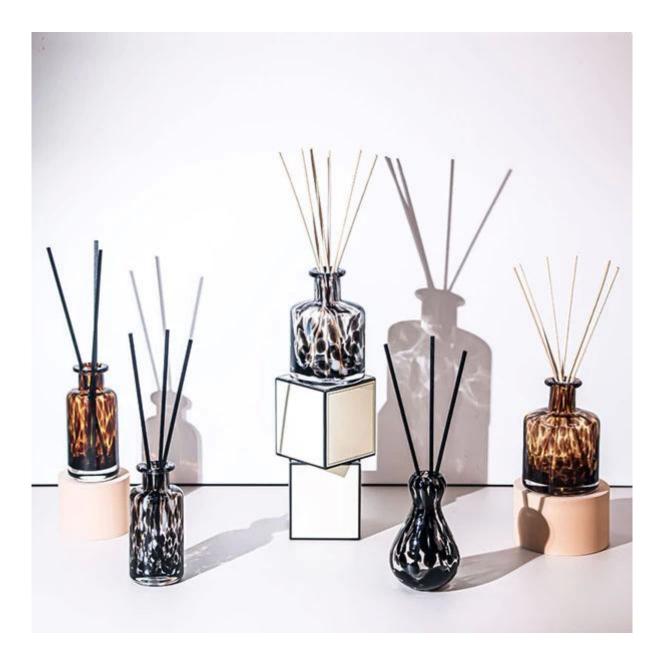

Worldwide famous brands making such as Armani Zara etc.

Cupwind is the reliable <u>reed diffuser bottle supplier</u> in China

This series are all handmade luxury glass bottles, special looking making it so luxury and eye-catching. It is also a perfect decoration for home.

Small MOQ which is friendly to small business.

Reed sticks contained in a the bottle absorb the oil and release the fragrance to freshen the air in any room. Reed sticks are healthy and can release fragrance slowly to fresh the air. A great gift for housewarming, birthday, Christmas and any occasions.