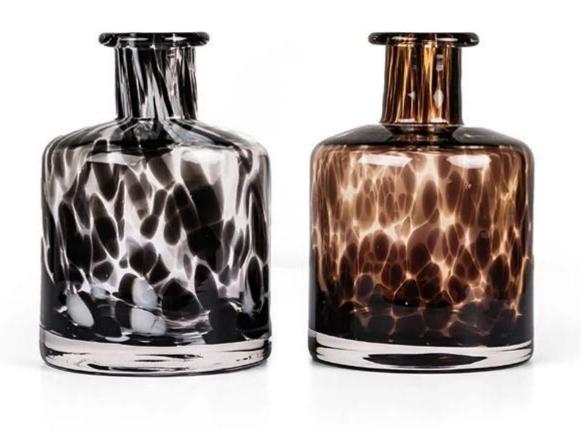

Worldwide famous brands making such as Armani Zara etc.

Cupwind is the reliable <u>reed diffuser bottle supplier</u> in China

This series are all handmade luxury glass bottles, special looking making it so luxury and eye-catching. It is also a perfect decoration for home.

Small MOQ which is friendly to small business.

Reed sticks contained in a the bottle absorb the oil and release the fragrance to freshen the air in any room. Reed sticks are healthy and can release fragrance slowly to fresh the air. A great gift for housewarming, birthday, Christmas and any occasions.