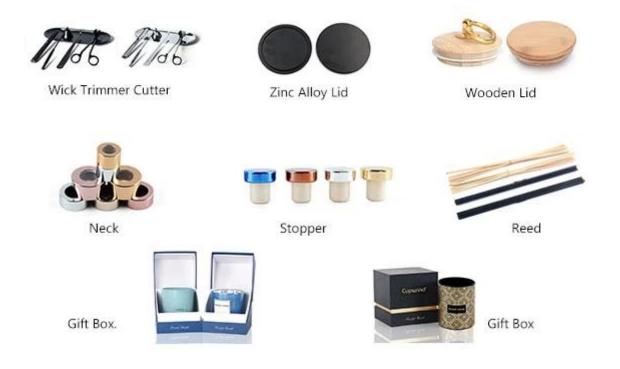

## Accessories that related to reed diffuser bottles

With requests of our customers, Cupwind also offers accessories such as gift box for diffuser bottle, reeds in wood, fiber etc.