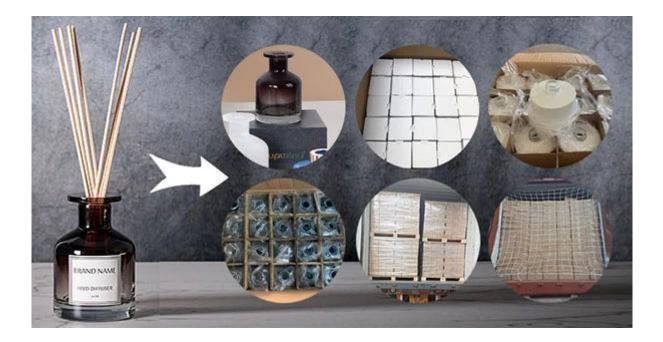

## **Packaging of Reed Diffuser Bottles**

Cupwind takes care of each piece of glass reed diffuser bottles with heart.

Each bottle is wraped by opp plastic bag, 24pcs/48pcs/72pcs/144pcs inserted into a carton box with egg dividers.

loading with wooden pallet which is safer and more efficient, in the end, we will have a cotton net at the door openning place to stop it from falling.