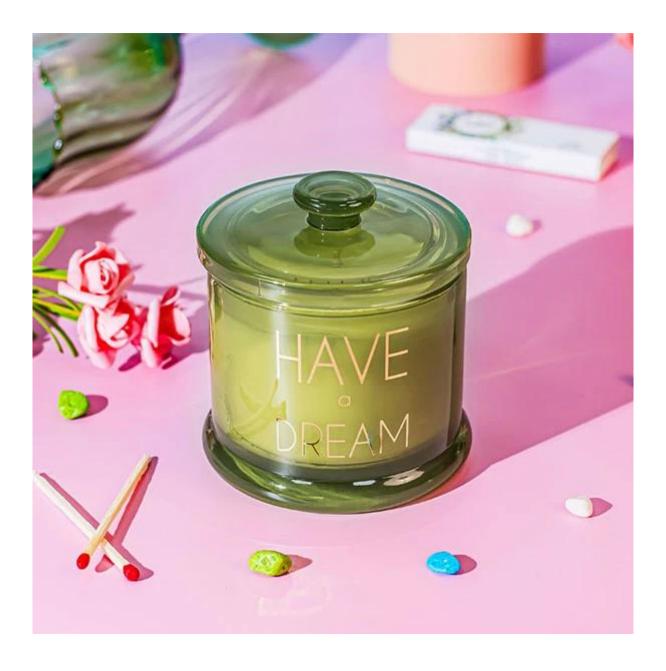

## **Empty Colored 9oz Glass Container With Lid Wholesale HAVE a DREAM**

**Our Strength** 

10000 square meters decorating workshop.

20 kinds of different decorating machines.

20 years experience in the decorating area.

20+ stable glass factories supporting.

Worldwide famous brands making such as Armani Zara etc.

Cupwind is the reliable China glass container with lid supplier for years.

This container sprays transparent green color, with hot stamping printing. It has 9oz filling capacity, popular size for candles. There is a larger size mold matched. It's very suitable for quality hand poured soy wax or DIY candles making.