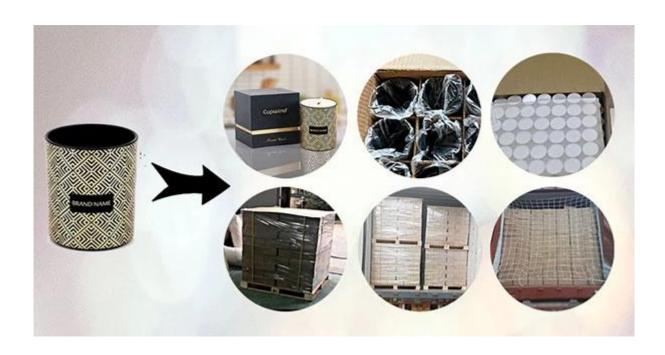

## **Packaging of Candle Holders**

Cupwind takes care of each piece of candle holders with heart.

Each candle holder is wraped by opp plastic bag, 24pcs/48pcs/72pcs/144pcs inserted into a carton box with egg dividers.

loading with wooden pallet which is safer and more efficient, in the end, we will have a cotton net at the door openning place to stop it from falling.