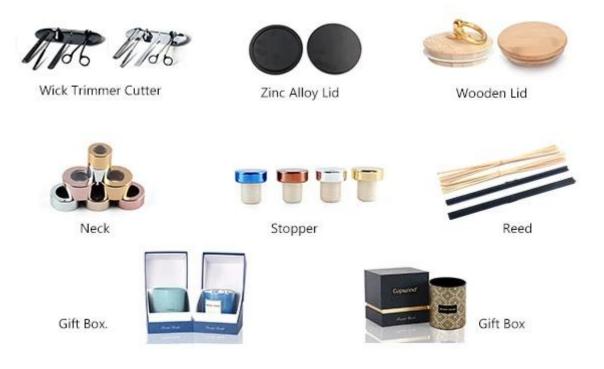

## **Accessories that related to Candle Holders**

With requests of our customers, Cupwind also offers <u>accessories</u> such as gift box for scented candles, wick tool set like <u>wick trimmer</u>, cutter, snuffer, lids in wood and metal like stainless steel and zinc alloy.