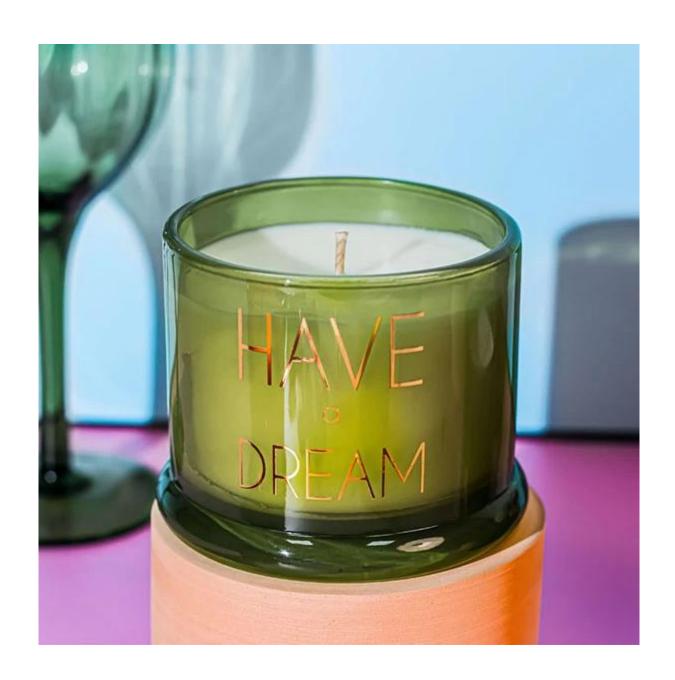

## **Empty Colored 9oz Glass Container With Lid Wholesale HAVE a DREAM**

**Our Strength** 

10000 square meters decorating workshop.

20 kinds of different decorating machines.

20 years experience in the decorating area.

20+ stable glass factories supporting.

Worldwide famous brands making such as Armani Zara etc.

Cupwind is the reliable China glass container with lid supplier for years.

This container sprays transparent green color, with hot stamping printing. It has 9oz filling capacity, popular size for candles. There is a larger size mold matched. It's very suitable for quality hand poured soy wax or DIY candles making.