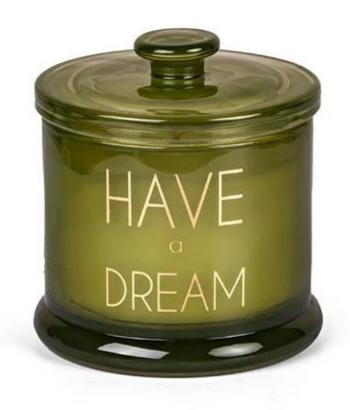

## **Empty Colored 9oz Glass Container With Lid Wholesale HAVE a DREAM**

**Our Strength** 

10000 square meters decorating workshop.

20 kinds of different decorating machines.

20 years experience in the decorating area.

20+ stable glass factories supporting.

Worldwide famous brands making such as Armani Zara etc.

Cupwind is the reliable China glass container with lid supplier for years.

This container sprays transparent green color, with hot stamping printing. It has 9oz filling capacity, popular size for candles. There is a larger size mold matched. It's very suitable for quality hand poured soy wax or DIY candles making.