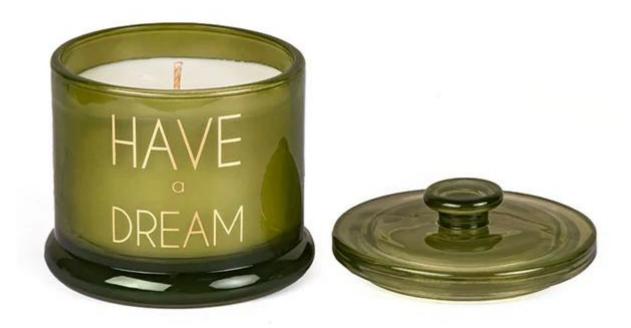

## **Empty Colored 9oz Glass Container With Lid Wholesale HAVE a DREAM**

**Our Strength** 

10000 square meters decorating workshop.

20 kinds of different decorating machines.

20 years experience in the decorating area.

20+ stable glass factories supporting.

Worldwide famous brands making such as Armani Zara etc.

Cupwind is the reliable China glass container with lid supplier for years.

This container sprays transparent green color, with hot stamping printing. It has 9oz filling capacity, popular size for candles. There is a larger size mold matched. It's very suitable for quality hand poured soy wax or DIY candles making.

The convenient size of the candy dish allows you to use it for candies, chocolate, cookies, nuts, trinkets and even jewels, adding a splash of adorable charm to any tabletop decor.

Cupwind is offering glass candle holder OEM and ODM for years.