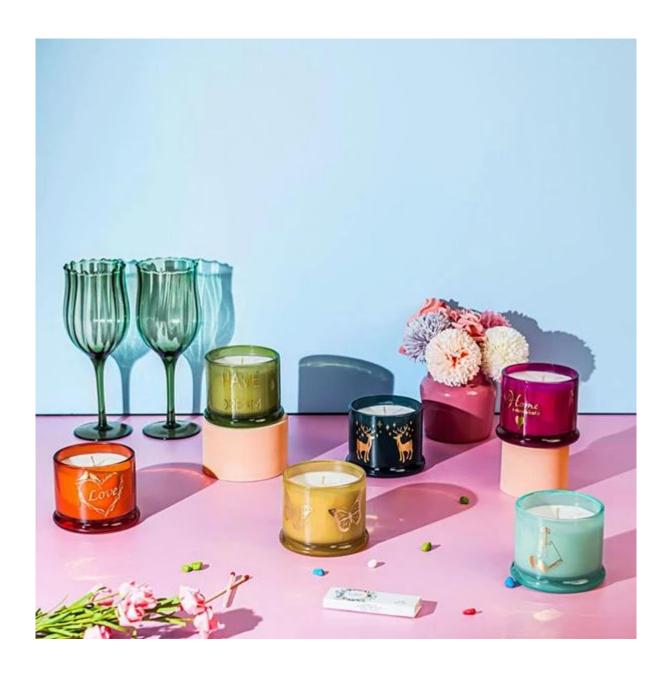

## **Empty Colored 9oz Glass Container With Lid Wholesale HAVE a DREAM**

**Our Strength** 

10000 square meters decorating workshop.

20 kinds of different decorating machines.

20 years experience in the decorating area.

20+ stable glass factories supporting.

Worldwide famous brands making such as Armani Zara etc.

Cupwind is the reliable China glass container with lid supplier for years.

This container sprays transparent green color, with hot stamping printing. It has 9oz filling capacity, popular size for candles. There is a larger size mold matched. It's very suitable for quality hand poured soy wax or DIY candles making.

The convenient size of the candy dish allows you to use it for candies, chocolate, cookies, nuts, trinkets and even jewels, adding a splash of adorable charm to any tabletop decor.

Cupwind is offering glass candle holder OEM and ODM for years.