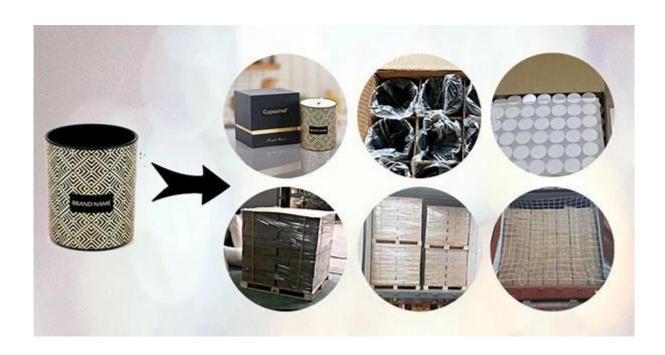

## Packaging of Candle Holders

Cupwind takes care of each piece of candle holders with heart.

Each candle holder is wraped by opp plastic bag, 24pcs/48pcs/72pcs/144pcs inserted into a carton box with egg dividers.

loading with wooden pallet which is safer and more efficient, in the end, we will have a cotton net at the door openning place to stop it from falling.