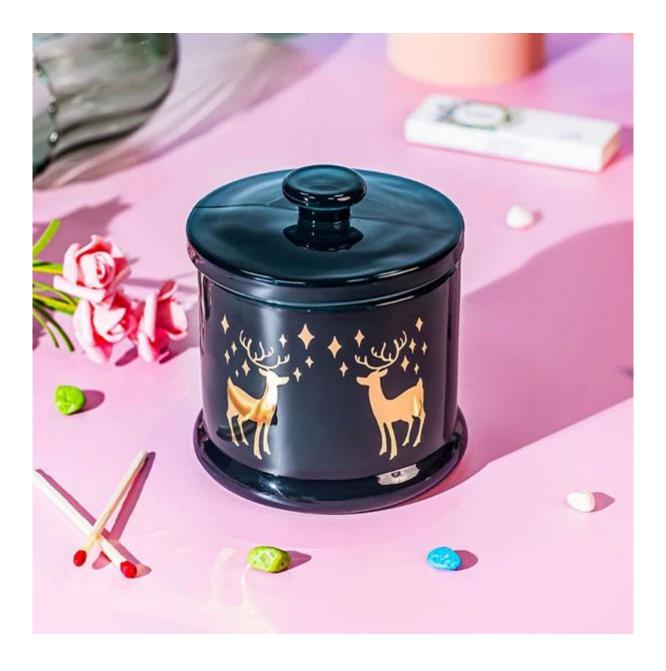

Cupwind is the reliable China glass container with lid supplier.

The container sprays transparent dark green color, with real gold decaling. It has 9oz filling capacity, popular size for candles. There is a larger size mold matched. It's very suitable for quality hand poured soy wax or DIY candles making.

The convenient size of the candy dish allows you to use it for candies, chocolate, cookies, nuts, trinkets and even jewels, adding a splash of adorable charm to any tabletop decor.

Cupwind is offering glass candle holder OEM and ODM for years.