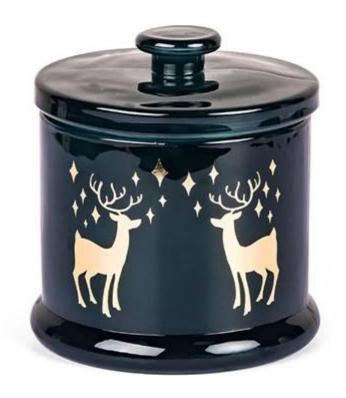

Cupwind is the reliable China glass container with lid supplier.

The container sprays transparent dark green color, with real gold decaling. It has 9oz filling capacity, popular size for candles. There is a larger size mold matched. It's very suitable for quality hand poured soy wax or DIY candles making.

The convenient size of the candy dish allows you to use it for candies, chocolate, cookies, nuts, trinkets and even jewels, adding a splash of adorable charm to any tabletop decor.

Cupwind is offering glass candle holder OEM and ODM for years.