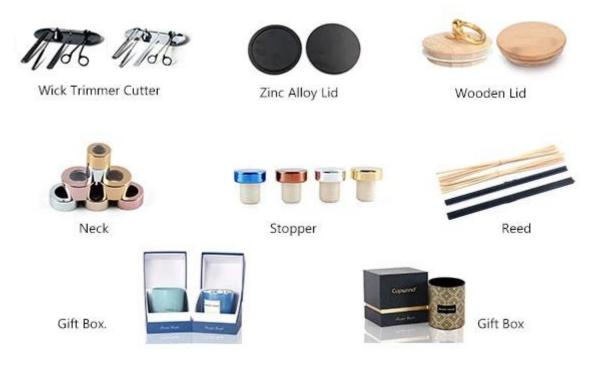

## **Accessories that related to Candle Holders**

With requests of our customers, Cupwind also offers accessories such as gift box for scented candles, wick tool set like wick trimmer, cutter, snuffer, lids in wood and metal like stainless steel and zinc alloy.