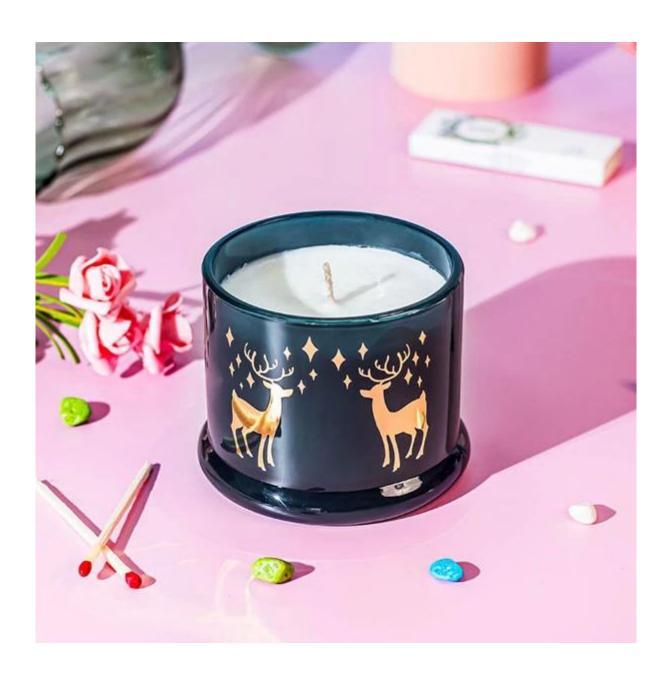

Cupwind is the reliable China glass container with lid supplier.

The container sprays transparent dark green color, with real gold decaling. It has 9oz filling capacity, popular size for candles. There is a larger size mold matched. It's very suitable for quality hand poured soy wax or DIY candles making.

The convenient size of the candy dish allows you to use it for candies, chocolate, cookies, nuts, trinkets and even jewels, adding a splash of adorable charm to any tabletop decor.

Cupwind is offering glass candle holder OEM and ODM for years.