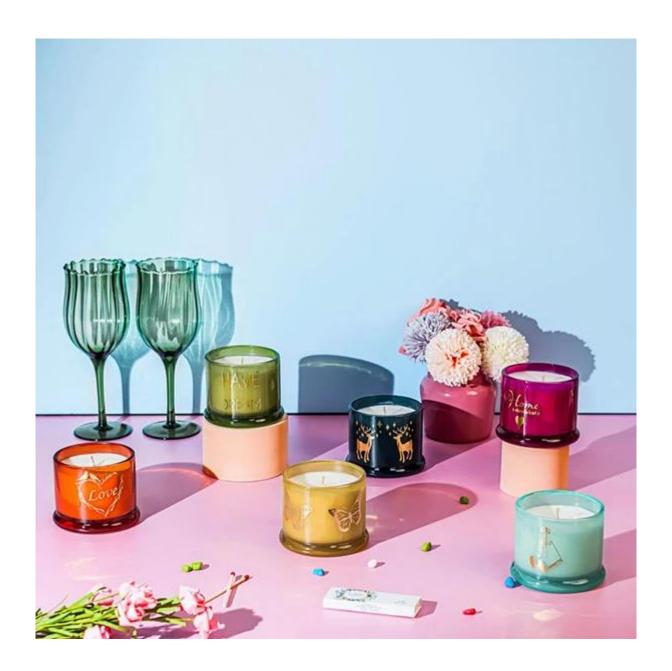

Cupwind is the reliable China glass container with lid supplier.

The container sprays transparent dark green color, with real gold decaling. It has 9oz filling capacity, popular size for candles. There is a larger size mold matched. It's very suitable for quality hand poured soy wax or DIY candles making.

The convenient size of the candy dish allows you to use it for candies, chocolate, cookies, nuts, trinkets and even jewels, adding a splash of adorable charm to any tabletop decor.

Cupwind is offering glass candle holder OEM and ODM for years.