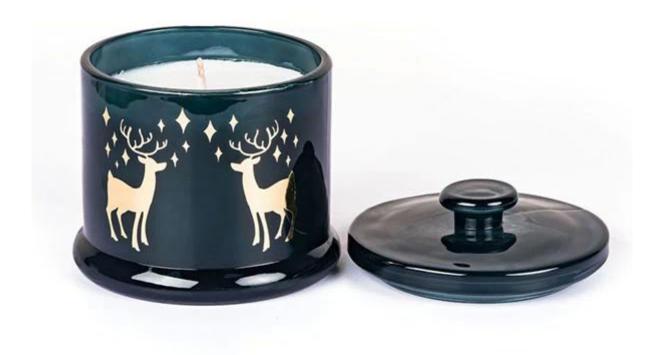

Cupwind is the reliable China glass container with lid supplier.

The container sprays transparent dark green color, with real gold decaling. It has 9oz filling capacity, popular size for candles. There is a larger size mold matched. It's very suitable for quality hand poured soy wax or DIY candles making.

The convenient size of the candy dish allows you to use it for candies, chocolate, cookies, nuts, trinkets and even jewels, adding a splash of adorable charm to any tabletop decor.

Cupwind is offering glass candle holder OEM and ODM for years.