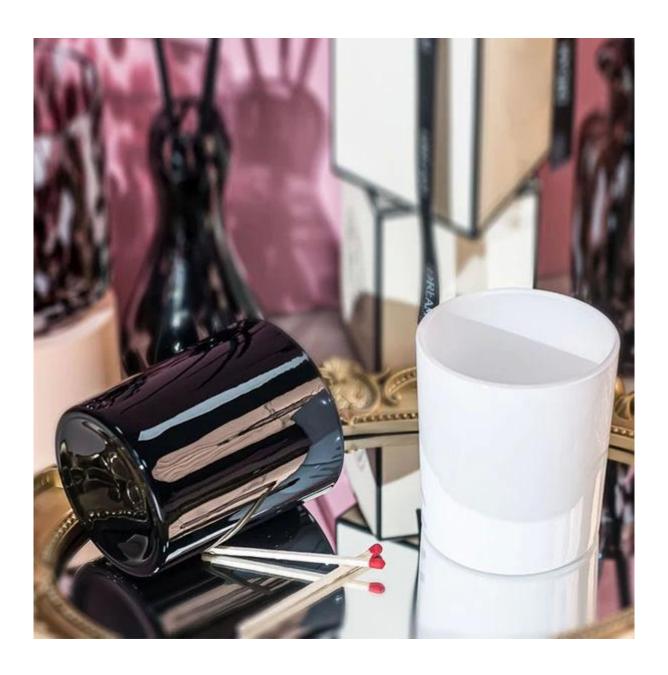

Worldwide famous brands making such as Armani Zara etc.

Cupwind is the reliable china white glass candle jar factory.

The glass candle jar painted classic white color, suitable for any season and any occasion. It's a stock item in our workshop, has a low MOQ as 3000pcs. It's a good choice for a new brand or adding as new production line item.

Cupwind factory painted candle jar has 8oz wax filling capacity, perfect size for votive holders. It's also a great home decor product in our house.

Cupwind is offering glass candle holder OEM and ODM for years.