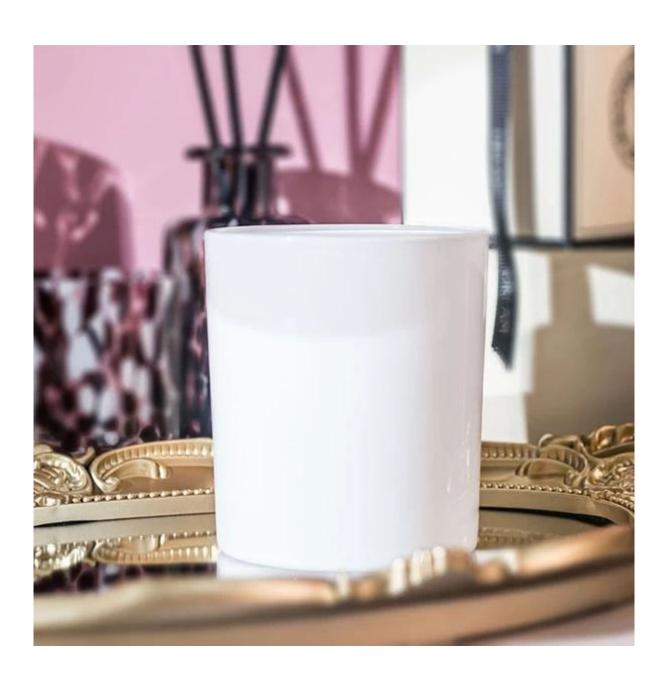

Worldwide famous brands making such as Armani Zara etc.

Cupwind is the reliable china white glass candle jar factory.

The glass candle jar painted classic white color, suitable for any season and any occasion. It's a stock item in our workshop, has a low MOQ as 3000pcs. It's a good choice for a new brand or adding as new production line item.

Cupwind factory painted candle jar has 8oz wax filling capacity, perfect size for votive holders. It's also a great home decor product in our house.

Cupwind is offering glass candle holder OEM and ODM for years.