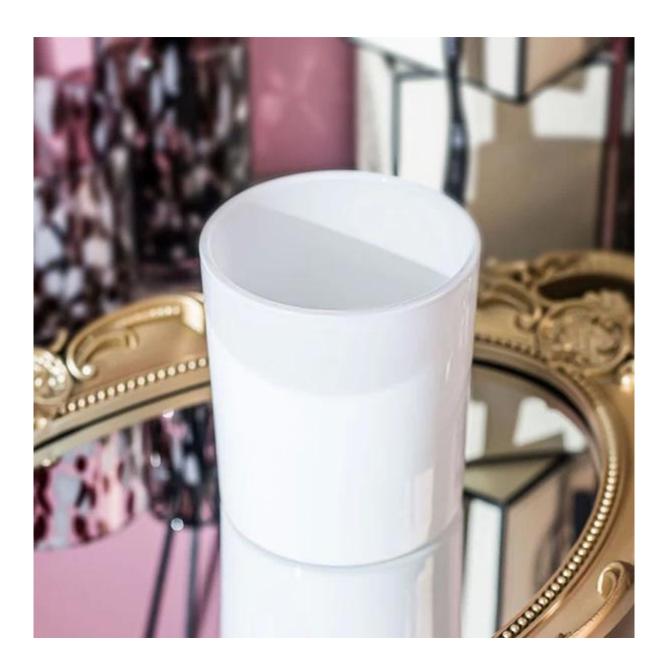

Worldwide famous brands making such as Armani Zara etc.

Cupwind is the reliable china white glass candle jar factory.

The glass candle jar painted classic white color, suitable for any season and any occasion. It's a stock item in our workshop, has a low MOQ as 3000pcs. It's a good choice for a new brand or adding as new production line item.

Cupwind factory painted candle jar has 8oz wax filling capacity, perfect size for votive holders. It's also a great home decor product in our house.

Cupwind is offering glass candle holder OEM and ODM for years.