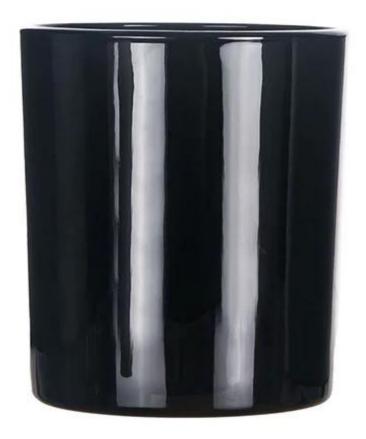

20+ stable glass factories supporting.

Worldwide famous brands making such as Armani Zara etc.

Cupwind is the reliable china black glass candle jar factory.

The glass candle jar painted classic black color, suitable for any season and any occasion. It's a stock item in our workshop, has a low MOQ as 3000pcs. It's a good choice for a new brand or adding as new production line item.

Cupwind factory painted candle jar has 8oz wax filling capacity, perfect size for votive holders. It's also a great home decor product in our house.

Cupwind is offering glass candle holder OEM and ODM for years.