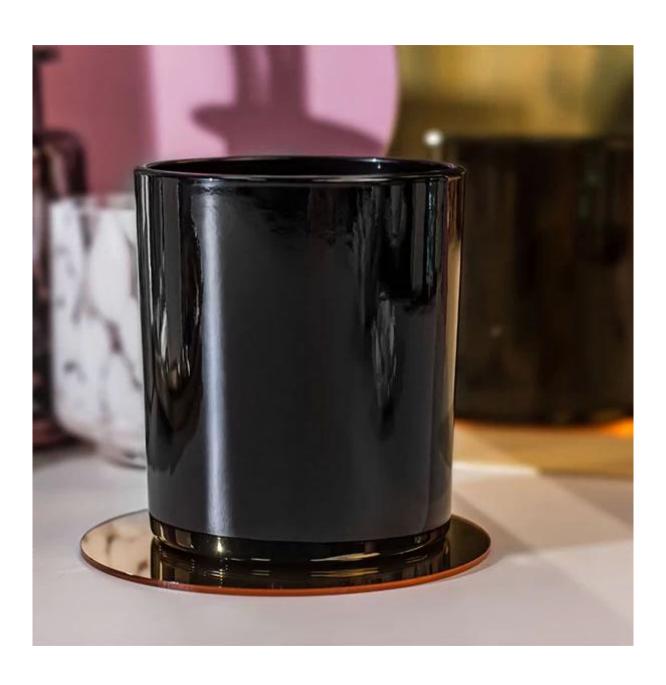

## **Empty Bulk Glossy Black Spray Glass Candle Jar**

**Our Strength** 

10000 square meters decorating workshop.

20 kinds of different decorating machines.

 $20\ years$  experience in the decorating area.

20+ stable glass factories supporting.

Worldwide famous brands making such as Armani Zara etc.

Cupwind is the reliable china black glass candle jar factory.

The glass candle jar painted classic black color, suitable for any season and any occasion. It's a stock item in our workshop, has a low MOQ as 3000pcs. It's a good choice for a new brand or adding as new production line item.