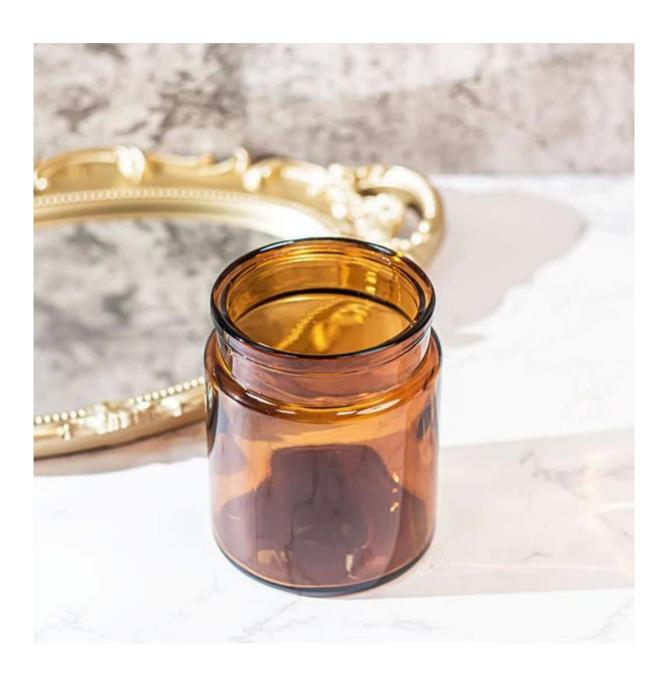

Worldwide famous brands making such as Armani Zara etc.

Cupwind is the reliable China amber candle jar Supplier in China

Look at the gorgeous amber glass candle jar, look at the very carefully treated high quality decoration, who can not be attracted by those beautiful things?

The decoration is made by Cupwind's factory, we offer OEM & ODM services for years.

This classic amber candle jar is 17oz filling. It's a very popular used color and container for candles making. The color is suitable for any scents and any season.

This glass jar is also a good use for candy, jewelry, makeup tools

It fits in hotel, resturant, home, yoga etc.

Cupwind is offering glass candle holder OEM and ODM for years.

We have helped with many cusotmers to expand their product-lines with positive feedbacks.