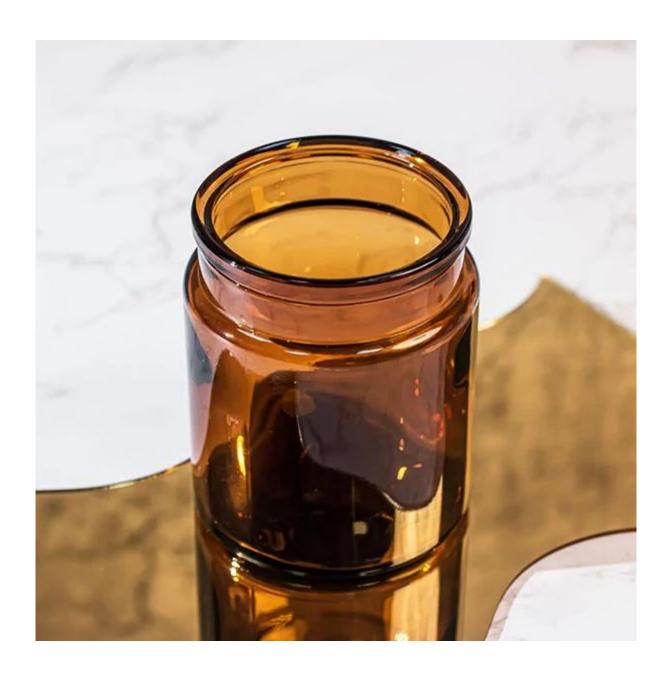

Worldwide famous brands making such as Armani Zara etc.

Cupwind is the reliable China amber candle jar Supplier in China

Look at the gorgeous amber glass candle jar, look at the very carefully treated high quality decoration, who can not be attracted by those beautiful things?

The decoration is made by Cupwind's factory, we offer OEM & ODM services for years.

This classic amber candle jar is 17oz filling. It's a very popular used color and container for candles making. The color is suitable for any scents and any season.