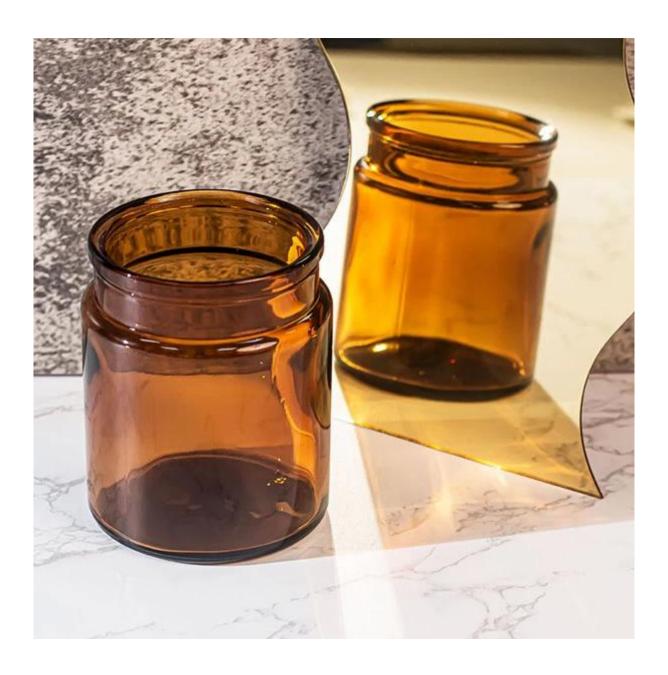

Worldwide famous brands making such as Armani Zara etc.

Cupwind is the reliable China amber candle jar Supplier in China

Look at the gorgeous amber glass candle jar, look at the very carefully treated high quality decoration, who can not be attracted by those beautiful things?

The decoration is made by Cupwind's factory, we offer OEM & ODM services for years.

This classic amber candle jar is 17oz filling. It's a very popular used color and container for candles making. The color is suitable for any scents and any season.