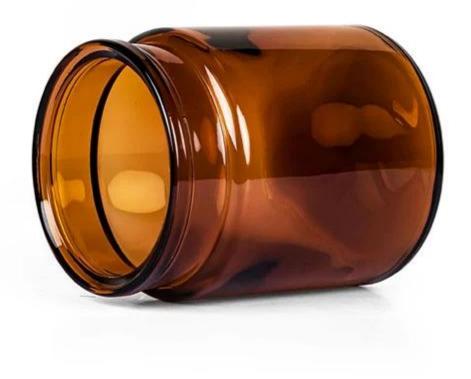

The decoration is made by Cupwind's factory, we offer OEM & ODM services for years.

This classic amber candle jar is 17oz filling. It's a very popular used color and container for candles making. The color is suitable for any scents and any season.

This glass jar is also a good use for candy, jewelry, makeup tools

It fits in hotel, resturant, home, yoga etc.

Cupwind is offering glass candle holder OEM and ODM for years.

We have helped with many cusotmers to expand their product-lines with positive feedbacks.