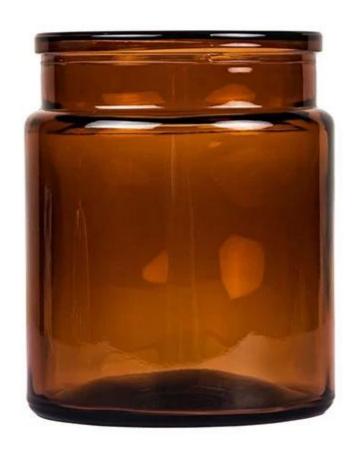

Worldwide famous brands making such as Armani Zara etc.

Cupwind is the reliable China amber candle jar Supplier in China

Look at the gorgeous amber glass candle jar, look at the very carefully treated high quality decoration, who can not be attracted by those beautiful things?

The decoration is made by Cupwind's factory, we offer OEM & ODM services for years.

This classic amber candle jar is 17oz filling. It's a very popular used color and container for candles making. The color is suitable for any scents and any season.