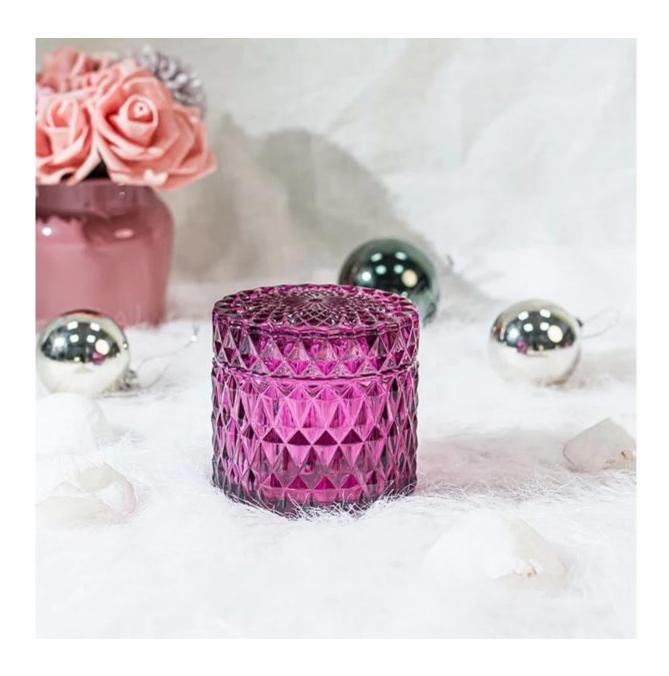

These products are all designed by Cupwind's factory, we offer OEM & ODM services for years.

The MOQ of these glasses are 30000pcs for the clear glass, which can split into several colors.

The pattern is a reflection of diamond, 6oz capacity of wax is perfect as <u>votive candle jar</u>. The color is for notes of santiago huckleberry.