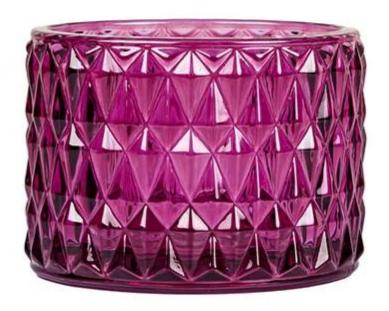

20+ stable accessories factories supporting.

Worldwide famous brands making such as Armani Zara etc.

Cupwind is the reliable China glass votive candle jar supplier.

Look at these colorful gorgeous glassware candle jars with lid, look at the stunning patterns on it, who can not be attracted by those beautiful things?

These products are all designed by Cupwind's factory, we offer OEM & ODM services for years.

The MOQ of these glasses are 30000pcs for the clear glass, which can split into several colors.

The pattern is a reflection of diamond, 6oz capacity of wax is perfect as <u>votive candle jar</u>. The color is for notes of santiago huckleberry.