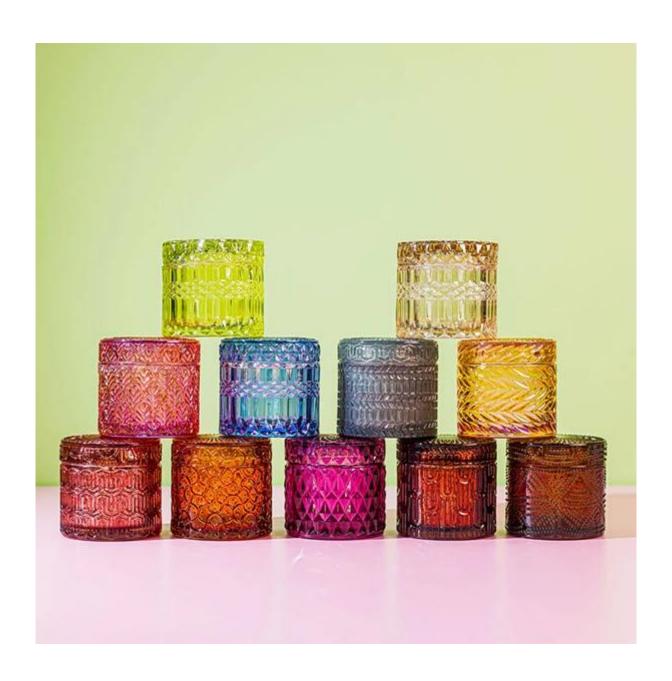

20+ stable accessories factories supporting.

Worldwide famous brands making such as Armani Zara etc.

Cupwind is the reliable China glass votive candle jar supplier.

Look at these colorful gorgeous glassware candle jars with lid, look at the stunning patterns on it, who can not be attracted by those beautiful things?

These products are all designed by Cupwind's factory, we offer OEM & ODM services for years.

The MOQ of these glasses are 30000pcs for the clear glass, which can split into several colors.

The pattern is a reflection of diamond, 6oz capacity of wax is perfect as <u>votive candle jar</u>. The color is for notes of santiago huckleberry.