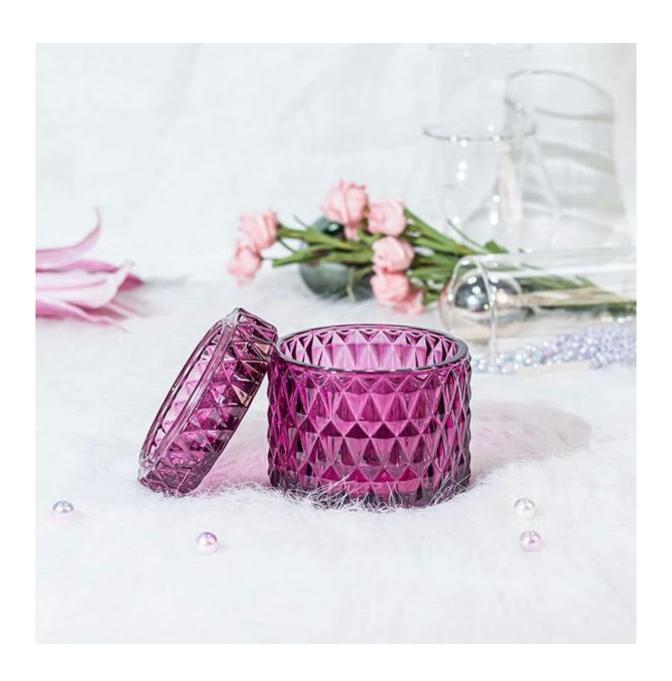

These products are all designed by Cupwind's factory, we offer OEM & ODM services for years.

The MOQ of these glasses are 30000pcs for the clear glass, which can split into several colors.

The pattern is a reflection of diamond, 6oz capacity of wax is perfect as <u>votive candle jar</u>. The color is for notes of santiago huckleberry.