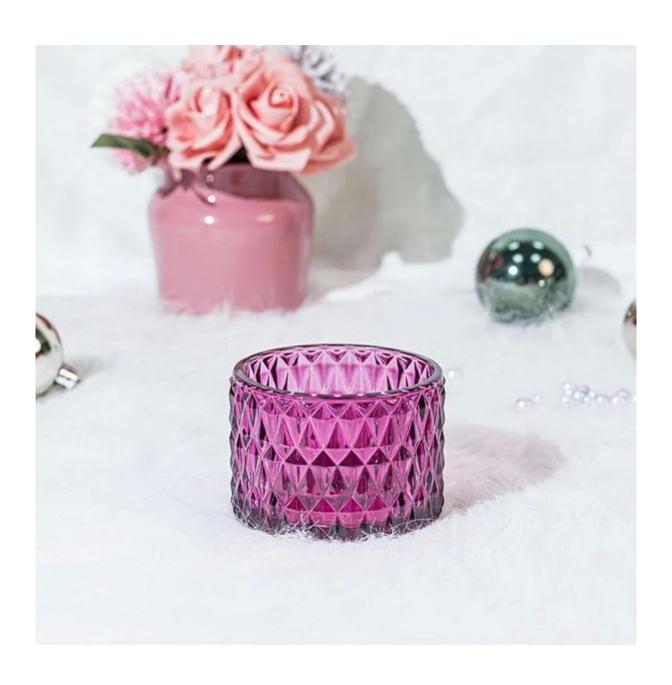

These products are all designed by Cupwind's factory, we offer OEM & ODM services for years.

The MOQ of these glasses are 30000pcs for the clear glass, which can split into several colors.

The pattern is a reflection of diamond, 6oz capacity of wax is perfect as <u>votive candle jar</u>. The color is for notes of santiago huckleberry.