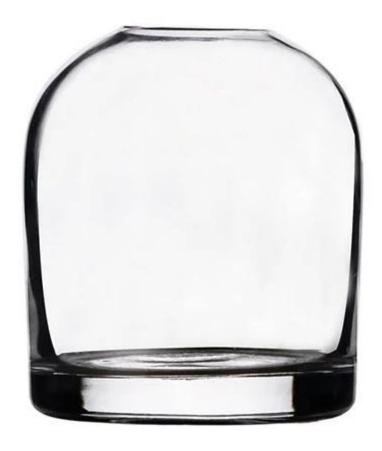

The diffuser bottle made from soda lime glass, with thick base. The cut oral part is very special, makes the product premium quality

Cupwind is <u>China cut diffuser bottle supplier</u>, the cut diffuser bottle hold 9oz fragrance oil, the round shape and volume is very popular in the market

There is a matching reed for the diffuser bottles. We offer different colors of reed for options. The lines on the bottom of the diffuser bottle is used to keep the glass bottle from breaking when annealing.