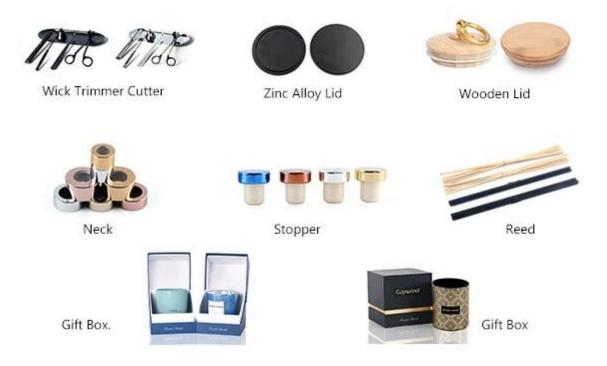

We offer diffuser accessories, like reed in different colors, stopper, plug, collar, gift box etc

We wrap each candle glass by an opp bag to keep away from dust, then corrugated cartons with cross board dividers. Wooden pallets are always efficient