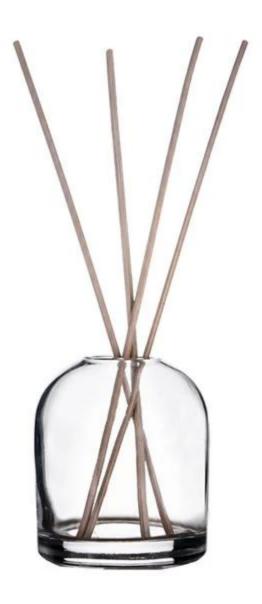

## **Cut Glass 9oz Home Fragrance Reed Diffuser Bottle Transparent**

The diffuser bottle made from soda lime glass, with thick base. The cut oral part is very special, makes the product premium quality

Cupwind is <u>China cut diffuser bottle supplier</u>, the cut diffuser bottle hold 9oz fragrance oil, the round shape and volume is very popular in the market

There is a matching reed for the diffuser bottles. We offer different colors of reed for options. The lines on the bottom of the diffuser bottle is used to keep the glass bottle from breaking when annealing.