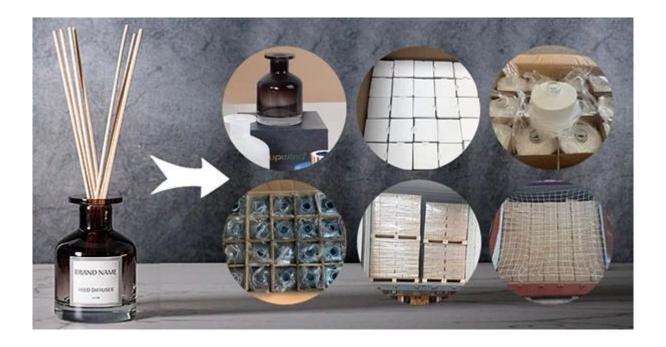

There is a matching reed for the diffuser bottles. We offer different colors of reed for options. The lines on the bottom of the diffuser bottle is used to keep the glass bottle from breaking when annealing.

We offer diffuser accessories, like reed in different colors, stopper, plug, collar, gift box etc

We wrap each candle glass by an opp bag to keep away from dust, then corrugated cartons with cross board dividers. Wooden pallets are always efficient

for LCL shipments, and we will add a cotton net in the door place to protect from falling when opening the container door.