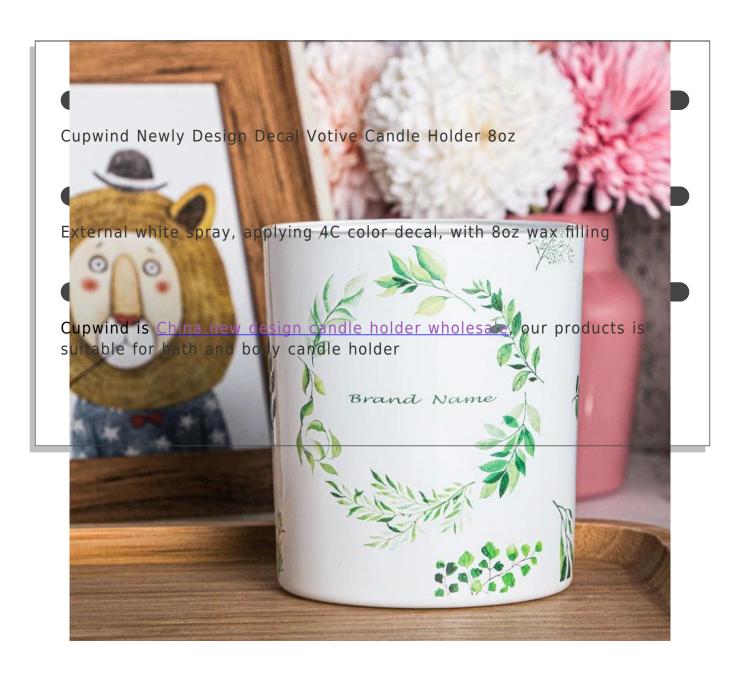

## Cupwind Newly Design Decal Votive Candle Holder 8oz



## China new design candle holder wholesale

10000 square meters decorating workshop.

20 kinds of different decorating machines.

20 years experience in the decorating area.

20+ stable glass factories supporting.

Worldwide famous brands making such as Armani Zara etc.

**Product Feature** 







metal is available in Tin, Stainless Steel, Zinc Alloy, Stainless Iron etc.







Gift Box

TOTOTAMETHO DEGREE GENER GOLD

WW FERTING





## TEST REPORT



All the orders of the glass candle jar are tested by a third party,

Usually we go with Cali 65 Pro tests, ASTM (Annealing and Thermal Shock)tests, Lead and Cadmium tests.

|                      | 900000000000000000000000000000000000000 |                   |                                         |       |             |   |       |
|----------------------|-----------------------------------------|-------------------|-----------------------------------------|-------|-------------|---|-------|
|                      |                                         |                   | PASS<br>FAIL<br>DATA                    |       |