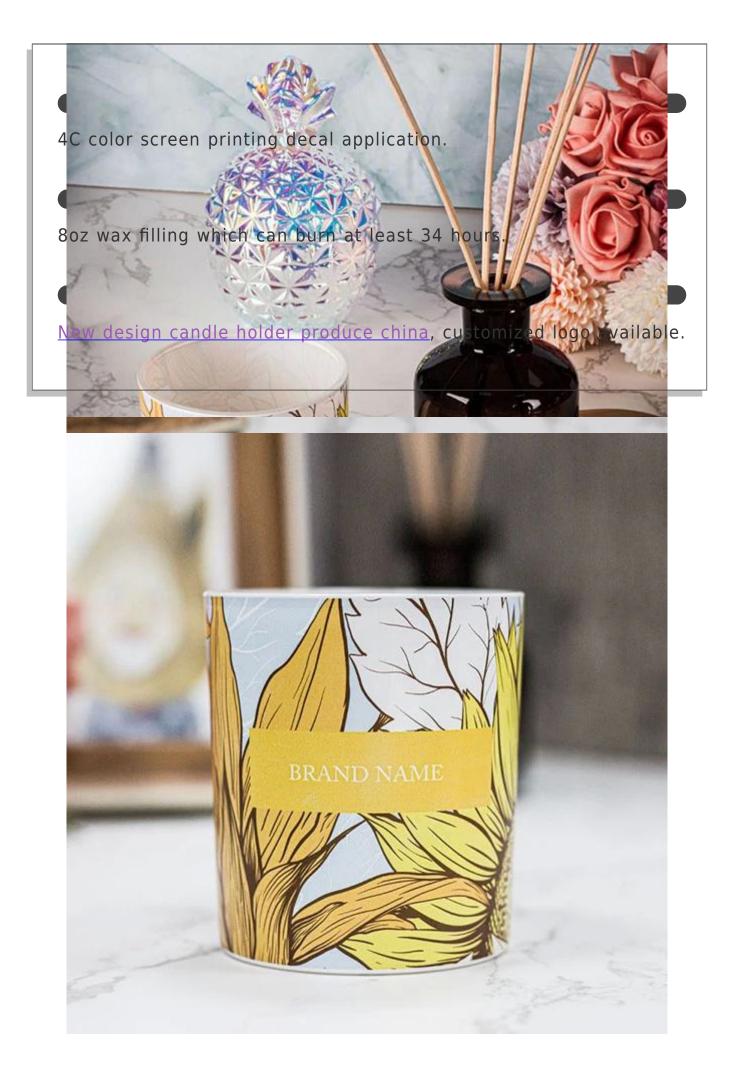

## Cupwind New Designs Candle Holder Sunflower 8oz

Effect Of Process

Cupwind accepts OEM/ODM custom design.

We can create your own shape with/without a brand name

The decoration is available for spraying, electroplating, metallic painting, decal, hot stamping, silk screen, sandblast, water transfer etc.