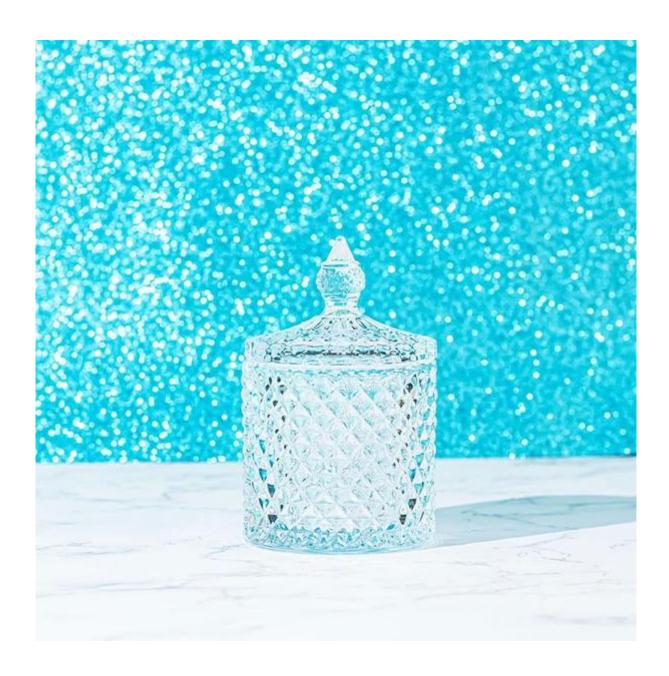

Cupwind is the reliable china geo cut glass candle jar factory.

The crystal glass candle holder with geo cut pattern, matched glass lid, make this jar really popular for candle makers and candle users.

The capacity is 230ml, with 6.5oz wax filling, which is the small size, there is also 10oz and 14oz geo cut glass candle jar available.

The convenient size of the candy dish allows you to use it for candies, chocolate, cookies, nuts, trinkets and even jewels, adding a splash of adorable charm to any tabletop decor.