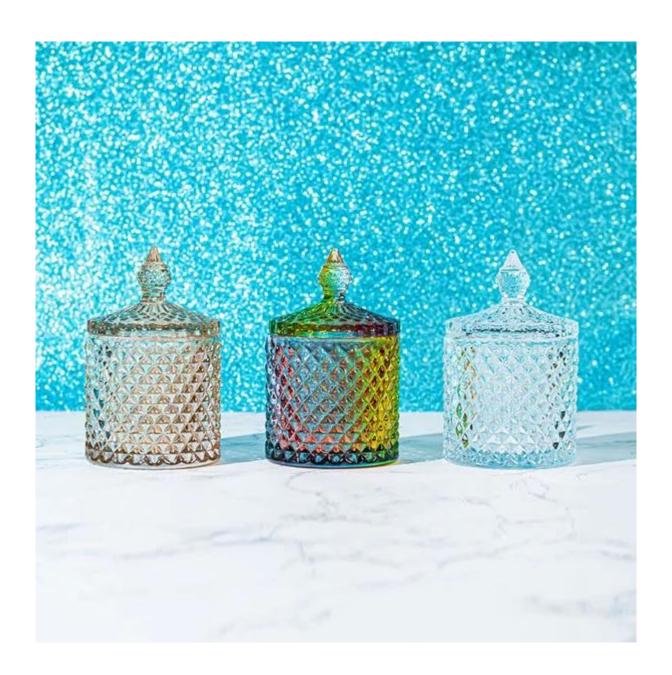

Cupwind is the reliable china geo cut glass candle jar factory.

The crystal glass candle holder with geo cut pattern, matched glass lid, make this jar really popular for candle makers and candle users.

The capacity is 230ml, with 6.5oz wax filling, which is the small size, there is also 10oz and 14oz geo cut glass candle jar available.

The convenient size of the candy dish allows you to use it for candies, chocolate, cookies, nuts, trinkets and even jewels, adding a splash of adorable charm to any tabletop decor.