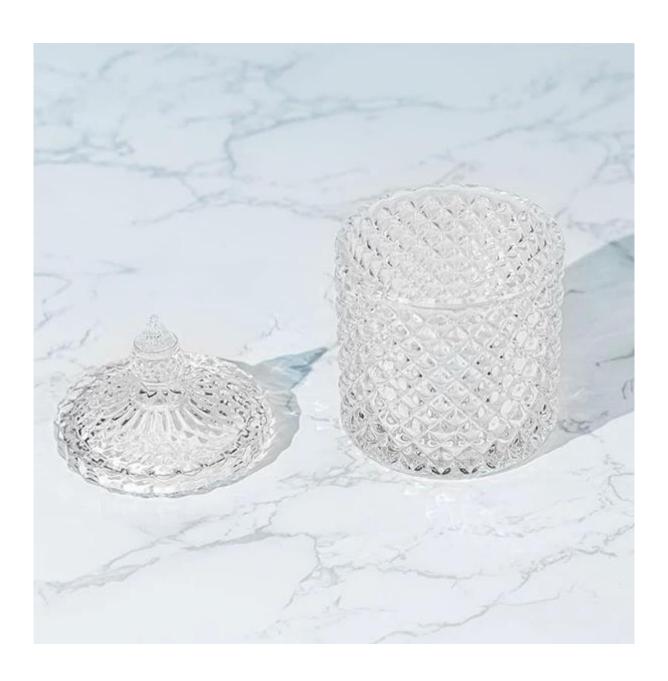

Cupwind is the reliable china geo cut glass candle jar factory.

The crystal glass candle holder with geo cut pattern, matched glass lid, make this jar really popular for candle makers and candle users.

The capacity is 230ml, with 6.5oz wax filling, which is the small size, there is also 10oz and 14oz geo cut glass candle jar available.

The convenient size of the candy dish allows you to use it for candies, chocolate, cookies, nuts, trinkets and even jewels, adding a splash of adorable charm to any tabletop decor.