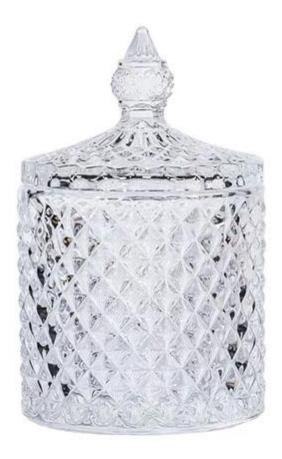

Cupwind is the reliable china geo cut glass candle jar factory.

The crystal glass candle holder with geo cut pattern, matched glass lid, make this jar really popular for candle makers and candle users.

The capacity is 230ml, with 6.5oz wax filling, which is the small size, there is also 10oz and 14oz geo cut glass candle jar available.

The convenient size of the candy dish allows you to use it for candies, chocolate, cookies, nuts, trinkets and even jewels, adding a splash of adorable charm to any tabletop decor.