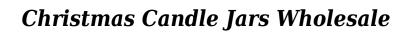

Product Code: CPWZTJG101C

Material: soda-lime glass, eco-friendly metal lid

Dimensions:

Height: 11cm | Diameter: 11cm including lid

Capacity: 200ml

## Design Features:

Elegant Vertical Stripes: Enhances light refraction for a mesmerizing glow, ideal for holiday decor and romantic settings.

Airtight Lid: Preserves fragrance integrity, perfect for aromatherapy candles and essential oil blends.

Durable & Heat-Resistant: Withstands high temperatures, ensuring safety for long-burning candles.