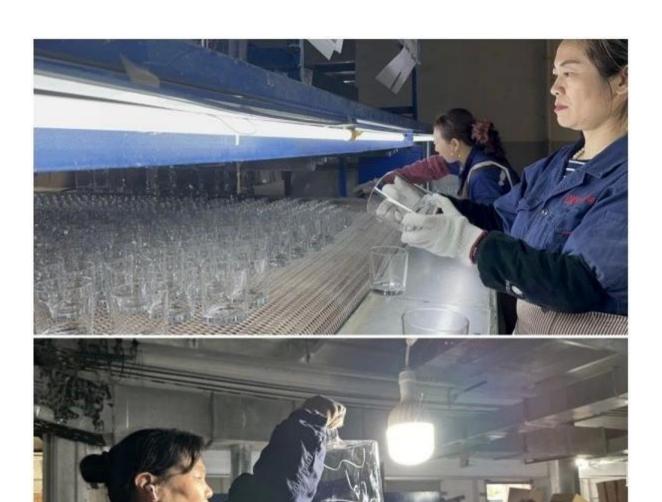

## **Caring for Ornament Candle Glass**

To maintain the beauty of your Ornament Candle Glass, follow these simple care tips:

Regular Cleaning: Wipe them down with a soft, damp cloth to remove dust and residue. Avoid abrasive cleaners to protect the frosted finish.

Use Quality Candles: Choose high-quality candles to prevent excess soot and staining of the glass.

Avoid Extreme Temperatures: Since glass can react to heat, keep your candle holders away from direct sunlight or intense heat sources.