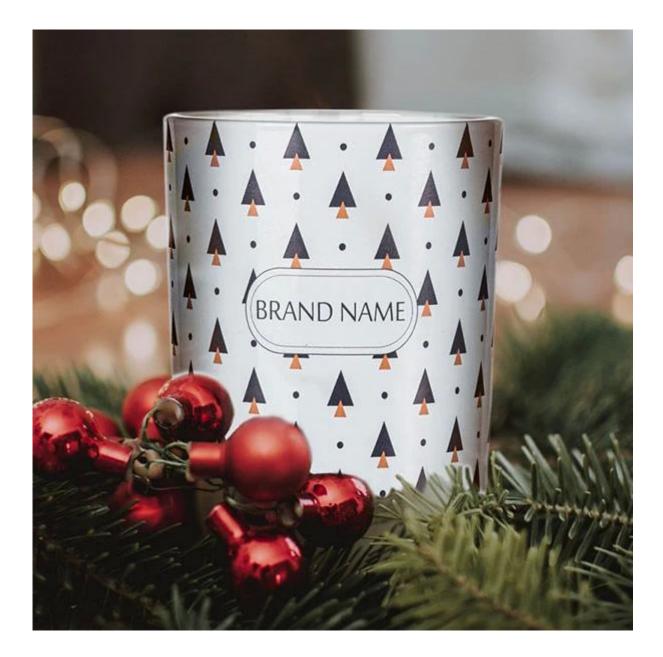

## **Christmas Decor Candle Holder 8oz Cupwind Design**

<u>Christmas Decor Candle Holder Supply China</u>, 2022 Christmas decor candle holder design by Cupwind, multitude of colors on one screen printing, with high tempreture baking process that makes it can pass adhesive tape test, Cupwind is capable of OEM and ODM services to our customers.

Christmas Decor Candle Holder 8oz Cupwind Design

The capcaity 8oz candle holder is perfect for a classic size that candle can burn at least 34 hours, Cupwind has differents sizes of <u>glass candle holders</u> for your reference, you can also customize your own size with our help.