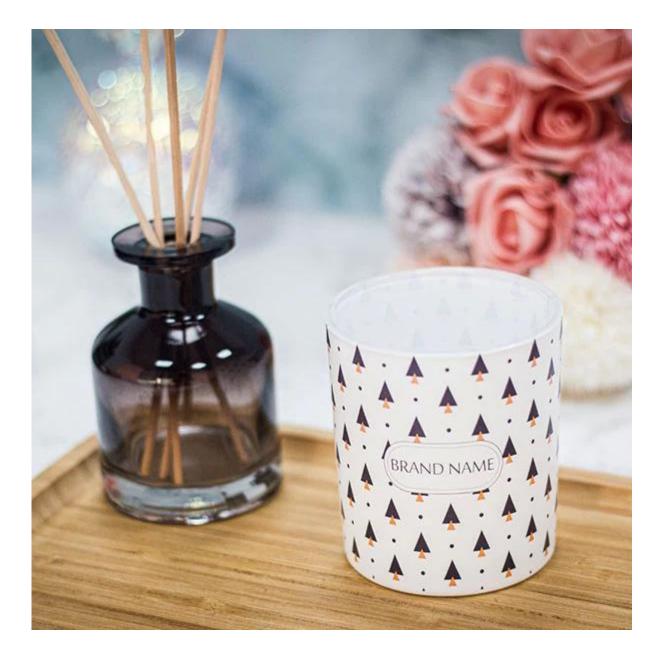

Christmas Decor Candle Holder 8oz Cupwind Design

The capcaity 8oz candle holder is perfect for a classic size that candle can burn at least 34 hours, Cupwind has differents sizes of <u>glass candle holders</u> for your reference, you can also customize your own size with our help.

<u>Cupwind is the soy Wax Candle Holder Wholesale China</u>, with a 10000m<sup>2</sup> decoration factory, we offers many options to transform and add value to your product. From a simple company logo to an elaborate brand image with premium elements, you can choose from a multitude of colors and processes to create your exclusive look. Our experienced design team will help you every step of the way,