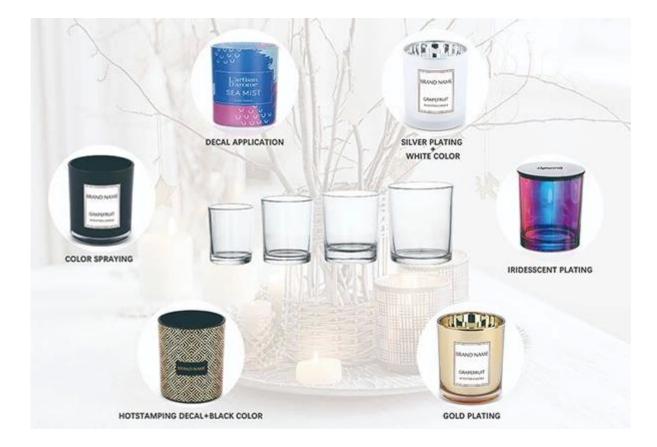

<u>Cupwind is the soy Wax Candle Holder Wholesale China</u>, with a 10000m<sup>2</sup> decoration factory, we offers many options to transform and add value to your product. From a simple company logo to an elaborate brand image with premium elements, you can choose from a multitude of colors and processes to create your exclusive look. Our experienced design team will help you every step of the way,