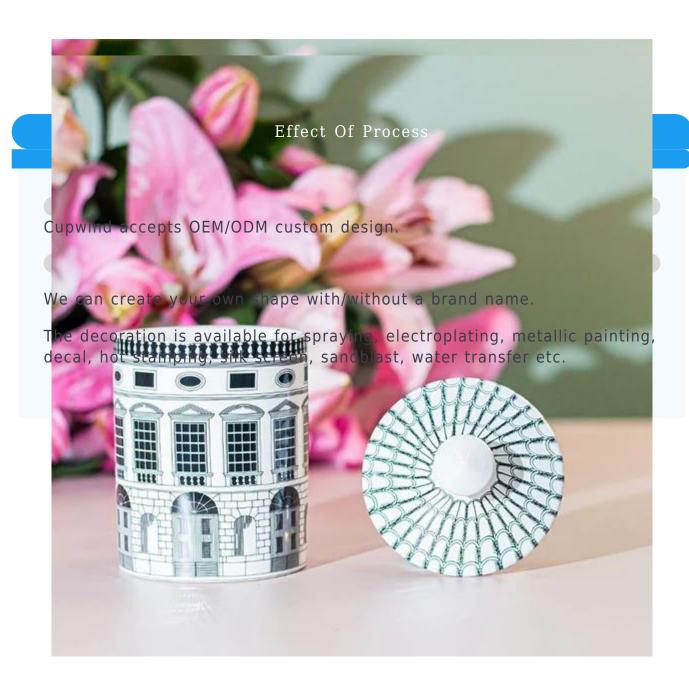

## 9oz Ceramic Candle Jar with Lid for Scented Candle OEM & ODM, European Architecture

**Product Features** 

The MOQ of the ceramic candle holders are not very big, usually 500pcs is enough to start your own designs, which is very friendly to small business or new line setup.

Cupwind ceramic factory is very good at making customized <u>ceramic</u> <u>candle jars</u> because we have abundant experience working with big brands

in world.

Samples always be offered within  $10\ days$  which helps you to start new product line quickly