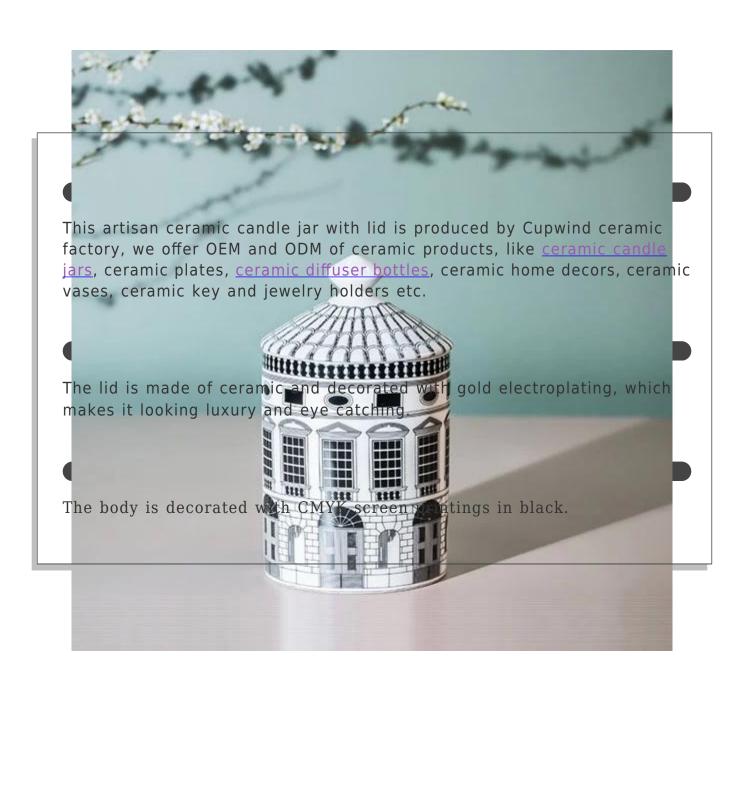

## 9oz Ceramic Candle Jar with Lid for Scented Candle OEM & ODM, European Architecture

**Product Features** 

The MOQ of the ceramic candle holders are not very big, usually 500pcs is enough to start your own designs, which is very friendly to small business or new line setup.

Cupwind ceramic factory is very good at making customized <u>ceramic</u> <u>candle jars</u> because we have abundant experience working with big brands

in world.

Samples always be offered within  $10\ days$  which helps you to start new product line quickly