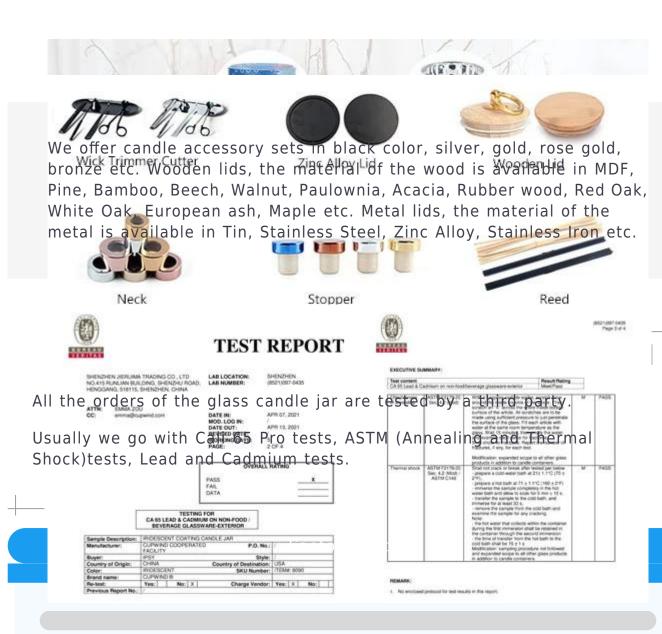

## 9oz Ceramic Candle Jar with Lid for Scented Candle OEM & ODM, European Architecture



**Product Features** 





The MOQ of the ceramic candle holders are not very big, usually 500pcs is enough to start your own designs, which is very friendly to small business or new line setup.

Cupwind ceramic factory is very good at making customized <u>ceramic</u> <u>candle jars</u> because we have abundant experience working with big brands

in world.

Samples always be offered within  $10\ days$  which helps you to start new product line quickly





Cupwind has 10000 square meters decorating workshop.

20 kinds of different decorating machines.

20 years experience in the decorating area.

20+ stable glass factories supporting with various of glass vessels.