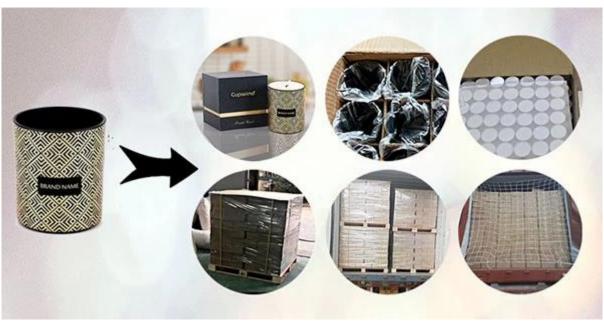

## 9oz Ceramic Candle Jar with Lid for Scented Candle OEM & ODM, European Architecture



**Product Features** 





The MOQ of the ceramic candle holders are not very big, usually 500pcs is enough to start your own designs, which is very friendly to small business or new line setup.

Cupwind ceramic factory is very good at making customized <u>ceramic</u> <u>candle jars</u> because we have abundant experience working with big brands

in world.

Samples always be offered within  $10\ days$  which helps you to start new product line quickly





Cupwind has 10000 square meters decorating workshop.

20 kinds of different decorating machines.

20 years experience in the decorating area.

20+ stable glass factories supporting with various of glass vessels.