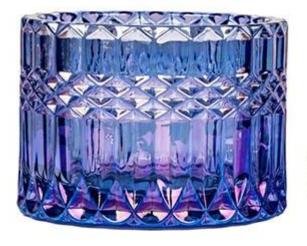

Cupwind is the reliable China decorated candle jar supplier.

Look at these colorful gorgeous glassware candle jars with lid, look at the stunning patterns on it, who can not be attracted by those beautiful things?

These products are all designed by Cupwind's factory, we offer OEM & ODM services for years.

The MOQ of these glasses are 30000pcs for the clear glass, which can split into several colors.

This glass jar is called hobnail candle jar, look at the patterns on the glass, it is so beautifull and looks like necklace.

6oz capacity of wax is perfect as  $\underline{\text{votive candle jar}}$ 

The color is for notes of apple blue clover

This glass jar is also a good use for candy, jewelry, makeup tools

It fits in hotel, resturant, home, yoga etc.