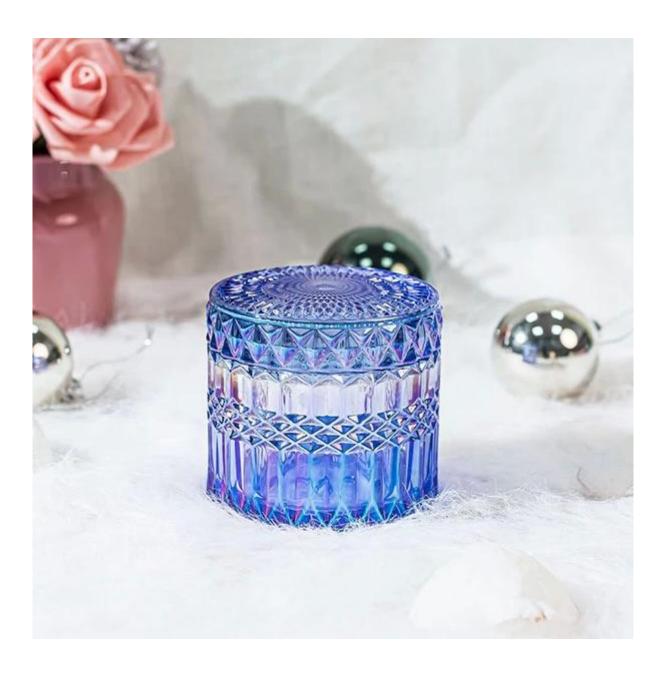

6oz capacity of wax is perfect as  $\underline{\text{votive candle jar}}$ 

The color is for notes of apple blue clover

This glass jar is also a good use for candy, jewelry, makeup tools

It fits in hotel, resturant, home, yoga etc.