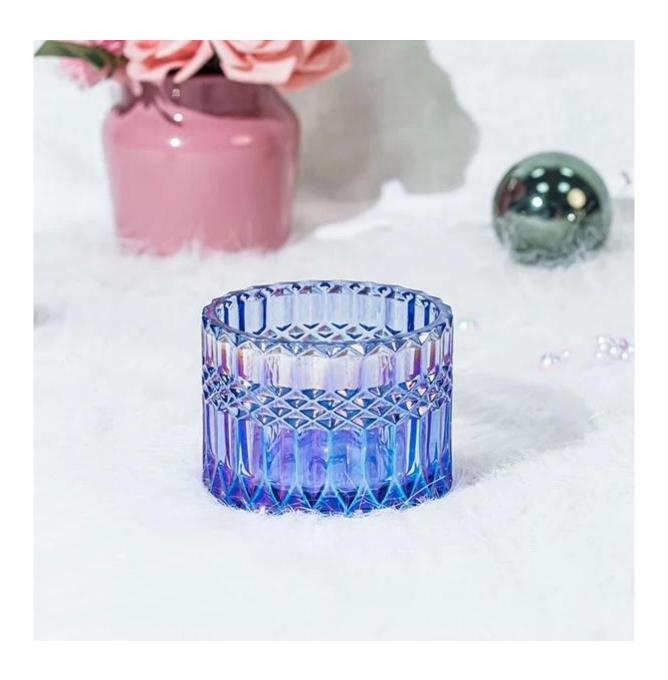

6oz capacity of wax is perfect as  $\underline{\text{votive candle jar}}$ 

The color is for notes of apple blue clover

This glass jar is also a good use for candy, jewelry, makeup tools

It fits in hotel, resturant, home, yoga etc.