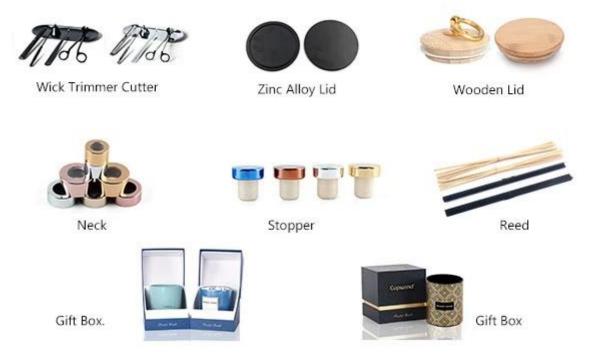

### Accessories that related to Candle Holders

With requests of our customers, Cupwind also offers accessories such as gift box for scented candles, wick tool set like wick trimmer, cutter, snuffer, lids in wood and metal like stainless steel and zinc alloy.