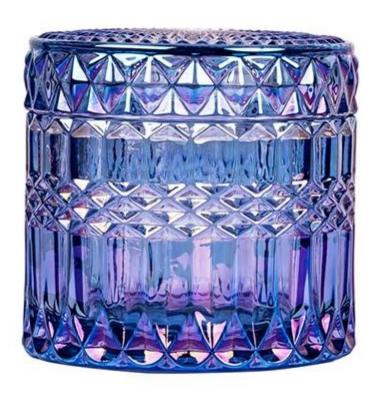

Cupwind is the reliable China decorated candle jar supplier.

Look at these colorful gorgeous glassware candle jars with lid, look at the stunning patterns on it, who can not be attracted by those beautiful things?

These products are all designed by Cupwind's factory, we offer OEM & ODM services for years.

The MOQ of these glasses are 30000pcs for the clear glass, which can split into several colors.

This glass jar is called hobnail candle jar, look at the patterns on the glass, it is so beautifull and looks like necklace.

6oz capacity of wax is perfect as  $\underline{\text{votive candle jar}}$ 

The color is for notes of apple blue clover

This glass jar is also a good use for candy, jewelry, makeup tools

It fits in hotel, resturant, home, yoga etc.