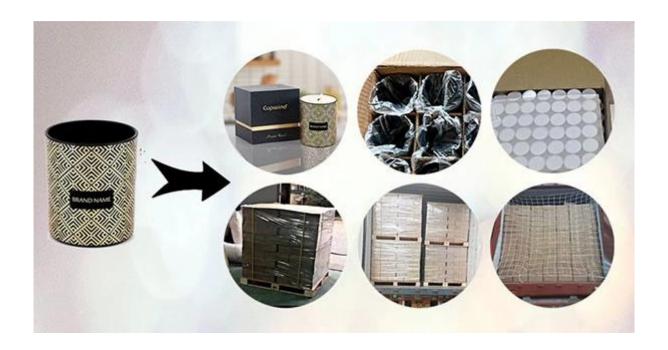

## **Packaging of Candle Holders**

Cupwind takes care of each piece of candle holders with heart.

Each candle holder is wraped by opp plastic bag, 24pcs/48pcs/72pcs/144pcs inserted into a carton box with egg dividers.

loading with wooden pallet which is safer and more efficient, in the end, we will have a cotton net at the door openning place to stop it from falling.

### Accessories that related to Candle Holders

With requests of our customers, Cupwind also offers accessories such as gift box for scented candles, wick tool set like wick trimmer, cutter, snuffer, lids in wood and metal like stainless steel and zinc alloy.