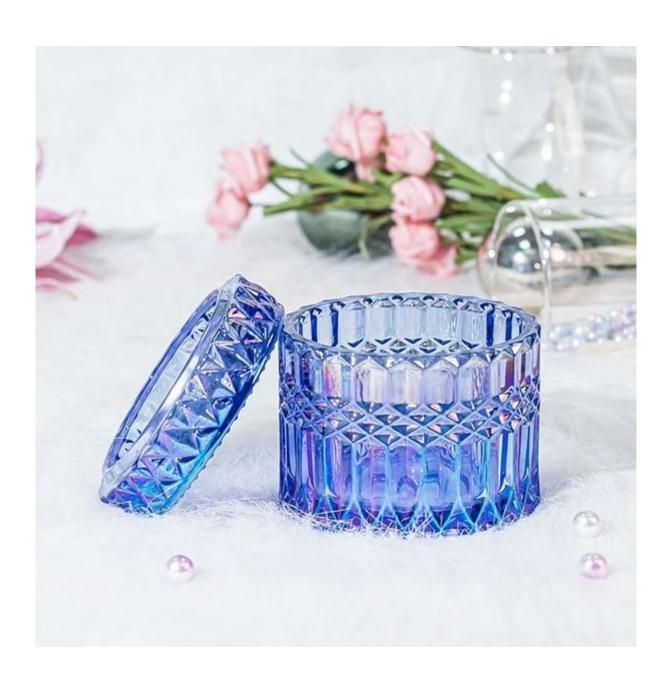

6oz capacity of wax is perfect as  $\underline{\text{votive candle jar}}$ 

The color is for notes of apple blue clover

This glass jar is also a good use for candy, jewelry, makeup tools

It fits in hotel, resturant, home, yoga etc.