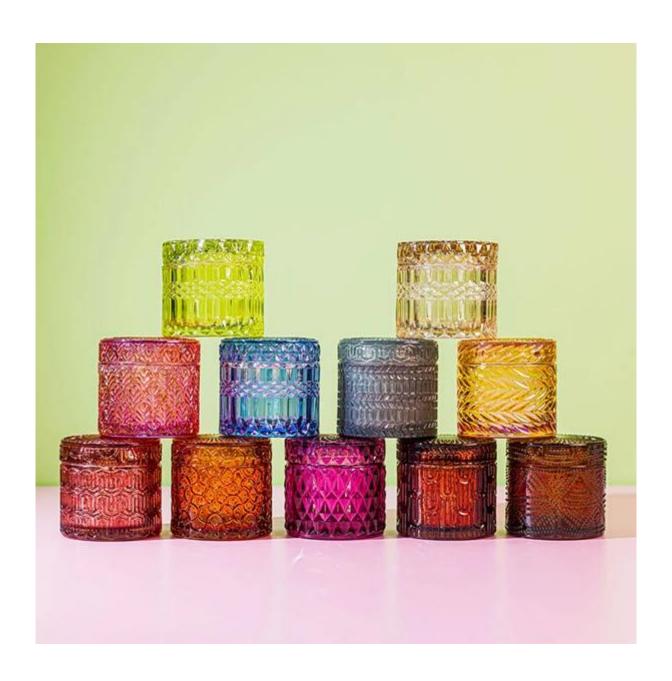

Cupwind is the reliable China decorated candle jar supplier.

Look at these colorful gorgeous glassware candle jars with lid, look at the stunning patterns on it, who can not be attracted by those beautiful things?

These products are all designed by Cupwind's factory, we offer OEM & ODM services for years.

The MOQ of these glasses are 30000pcs for the clear glass, which can split into several colors.

This glass jar is called hobnail candle jar, look at the patterns on the glass, it is so beautifull and looks like necklace.