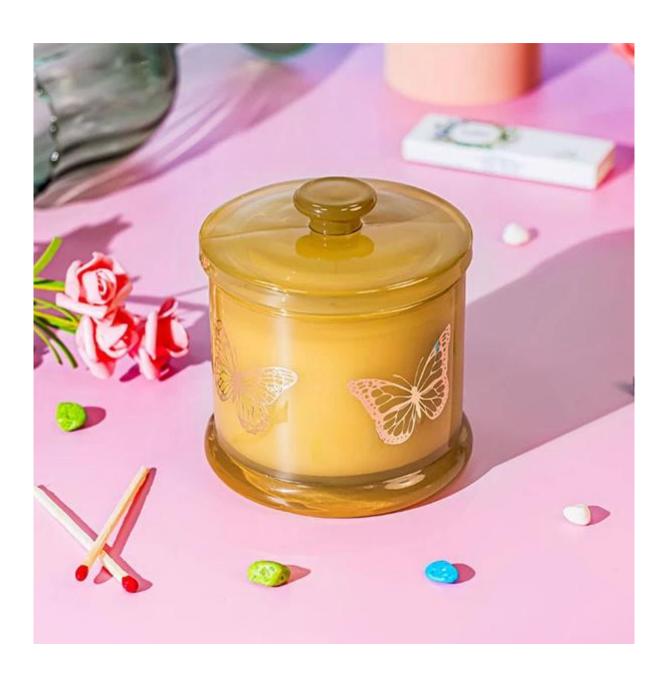

Cupwind is the reliable China candle vessel with lid supplier.

The container sprays transparent yellow color, with hot stamping decal. It has 9oz filling capacity, popular size for candles. There is a larger size mold matched. It's very suitable for quality hand poured soy wax or DIY candles making.

The light yellow color makes people happy, the decal with two butterfly pattern, is a perfect gift for lovers.

The convenient size of the candy dish allows you to use it for candies, chocolate, cookies, nuts, trinkets and even jewels, adding a splash of adorable charm to any tabletop decor.