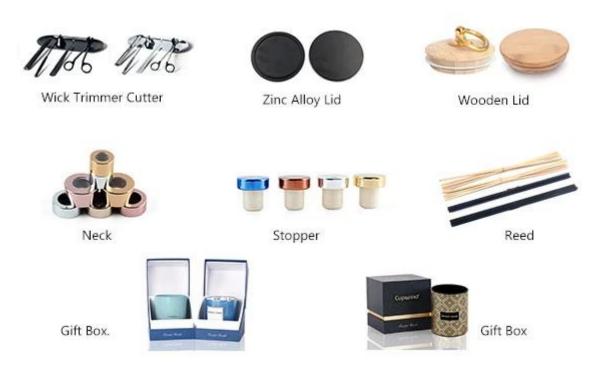

### Accessories that related to Candle Holders

With requests of our customers, Cupwind also offers accessories such as gift box for scented candles, wick tool set like wick trimmer, cutter, snuffer, lids in wood and metal like stainless steel and

zinc alloy.