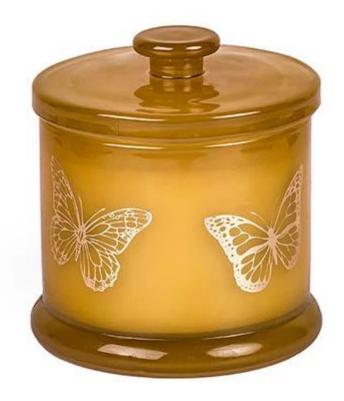

Cupwind is the reliable China candle vessel with lid supplier.

The container sprays transparent yellow color, with hot stamping decal. It has 9oz filling capacity, popular size for candles. There is a larger size mold matched. It's very suitable for quality hand poured soy wax or DIY candles making.

The light yellow color makes people happy, the decal with two butterfly pattern, is a perfect gift for lovers.

The convenient size of the candy dish allows you to use it for candies, chocolate, cookies, nuts, trinkets and even jewels, adding a splash of adorable charm to any tabletop decor.