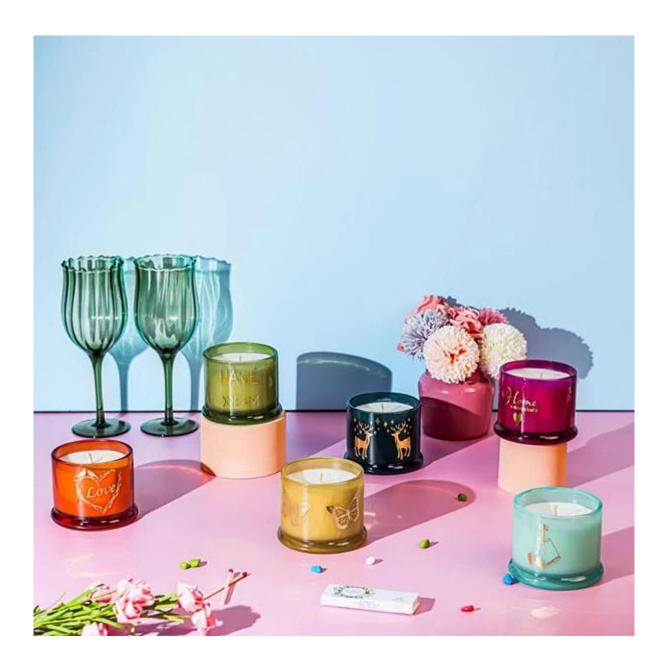

Cupwind is the reliable China candle vessel with lid supplier.

The container sprays transparent yellow color, with hot stamping decal. It has 9oz filling capacity, popular size for candles. There is a larger size mold matched. It's very suitable for quality hand poured soy wax or DIY candles making.

The light yellow color makes people happy, the decal with two butterfly pattern, is a perfect gift for lovers.

The convenient size of the candy dish allows you to use it for candies, chocolate, cookies, nuts, trinkets and even jewels, adding a splash of adorable charm to any tabletop decor.