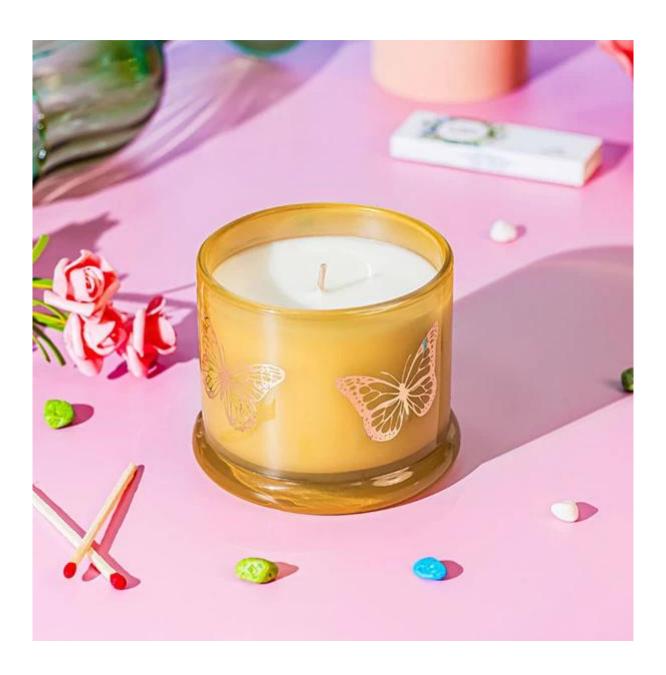

Cupwind is the reliable China candle vessel with lid supplier.

The container sprays transparent yellow color, with hot stamping decal. It has 9oz filling capacity, popular size for candles. There is a larger size mold matched. It's very suitable for quality hand poured soy wax or DIY candles making.

The light yellow color makes people happy, the decal with two butterfly pattern, is a perfect gift for lovers.

The convenient size of the candy dish allows you to use it for candies, chocolate, cookies, nuts, trinkets and even jewels, adding a splash of adorable charm to any tabletop decor.