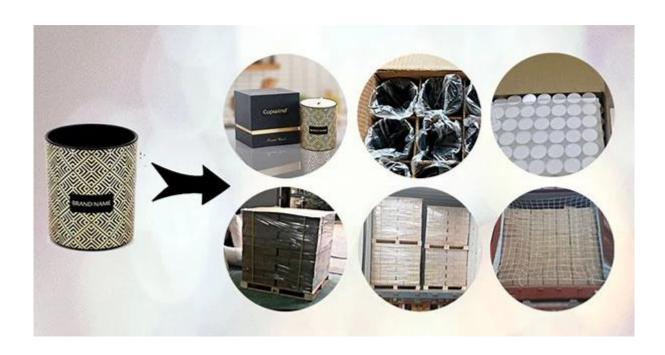

### Packaging of Candle Holders

Cupwind takes care of each piece of candle holders with heart.

Each candle holder is wraped by opp plastic bag, 24pcs/48pcs/72pcs/144pcs inserted into a carton box with egg dividers.

loading with wooden pallet which is safer and more efficient, in the end, we will have a cotton net at the door openning place to stop it from falling.