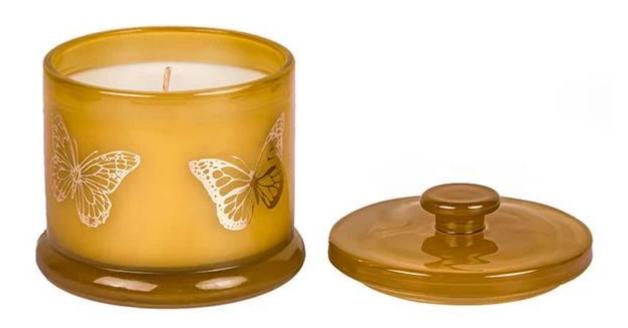

Cupwind is the reliable China candle vessel with lid supplier.

The container sprays transparent yellow color, with hot stamping decal. It has 9oz filling capacity, popular size for candles. There is a larger size mold matched. It's very suitable for quality hand poured soy wax or DIY candles making.

The light yellow color makes people happy, the decal with two butterfly pattern, is a perfect gift for lovers.

The convenient size of the candy dish allows you to use it for candies, chocolate, cookies, nuts, trinkets and even jewels, adding a splash of adorable charm to any tabletop decor.