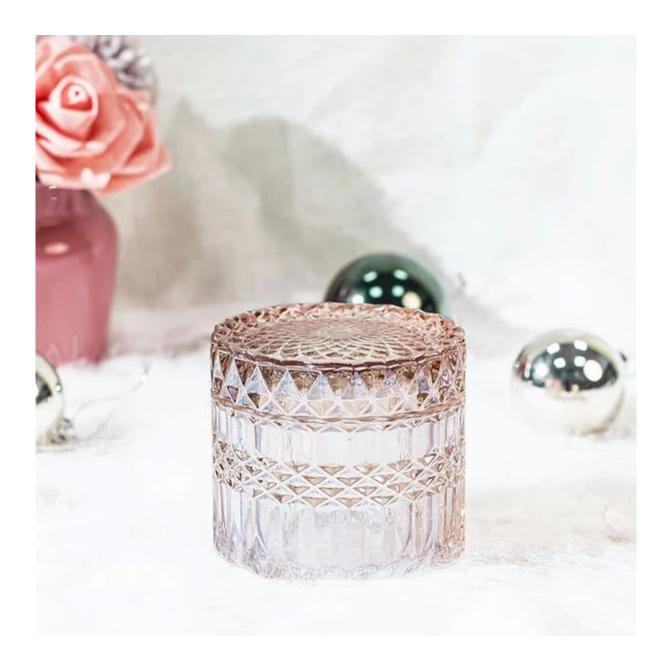

These products are all designed by Cupwind's factory, we offer OEM & ODM services for years.

The MOQ of these glasses are 30000pcs for the clear glass, which can split into several colors.

This classic candle jar is delicately sized for any space! The textured pattern with sparkling finish makes this container really luxury, it's a premium product for your brand.

This glass jar is also a good use for candy, jewelry, makeup tools

It fits in hotel, resturant, home, yoga etc.

Cupwind is offering glass candle holder OEM and ODM for years.

We have helped with many cusotmers to expand their product-lines with positive feedbacks.