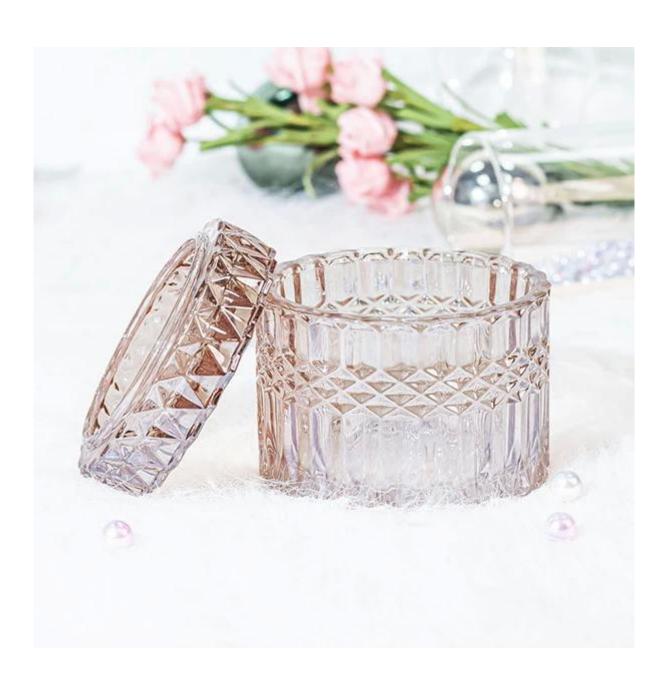

These products are all designed by Cupwind's factory, we offer OEM & ODM services for years.

The MOQ of these glasses are 30000pcs for the clear glass, which can split into several colors.

This classic candle jar is delicately sized for any space! The textured pattern with sparkling finish makes this container really luxury, it's a premium product for your brand.

This glass jar is also a good use for candy, jewelry, makeup tools

It fits in hotel, resturant, home, yoga etc.

Cupwind is offering glass candle holder OEM and ODM for years.

We have helped with many cusotmers to expand their product-lines with positive feedbacks.