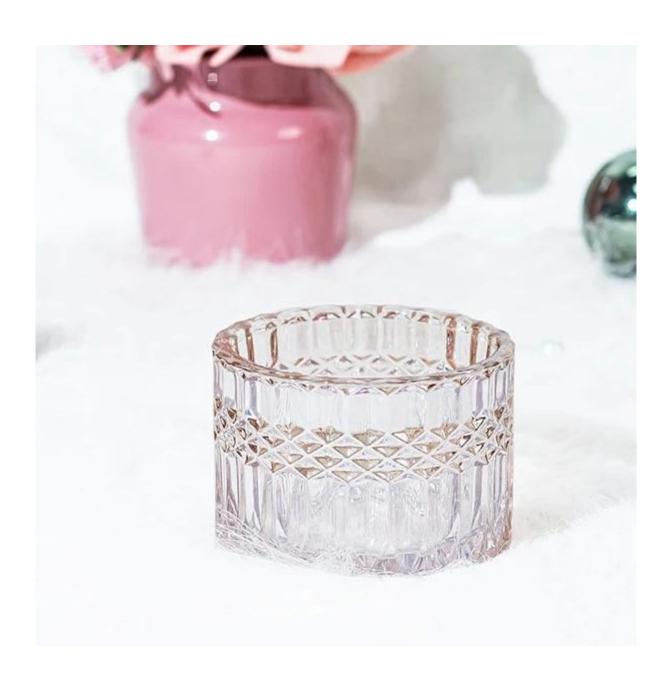

These products are all designed by Cupwind's factory, we offer OEM & ODM services for years.

The MOQ of these glasses are 30000pcs for the clear glass, which can split into several colors.

This classic candle jar is delicately sized for any space! The textured pattern with sparkling finish makes this container really luxury, it's a premium product for your brand.

This glass jar is also a good use for candy, jewelry, makeup tools

It fits in hotel, resturant, home, yoga etc.

Cupwind is offering glass candle holder OEM and ODM for years.

We have helped with many cusotmers to expand their product-lines with positive feedbacks.