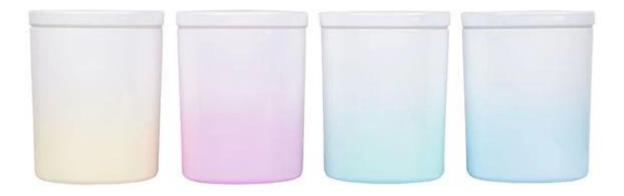

Worldwide famous brands making such as Armani Zara etc.

Cupwind is the reliable China 11oz candle vessel Supplier in China

Made of soda lime glass, heavy, thick, durable, which is perfect vessel for candles.

These fancy colors are developed by Cupwind's factory, we offer OEM & ODM services for years.

The MOQ of these glasses are 3000pcs, very friendly to new brands or new production line.

This classic candle jar is delicately sized for any space! 11oz candles filling is a very common capacity for brands, very popular size for customers.

These lovely colors glass jars with candles will be nice gift for lovers, friends, mom etc.

Cupwind is offering glass candle holder OEM and ODM for years.

We have helped with many cusotmers to expand their product-lines with positive feedbacks.