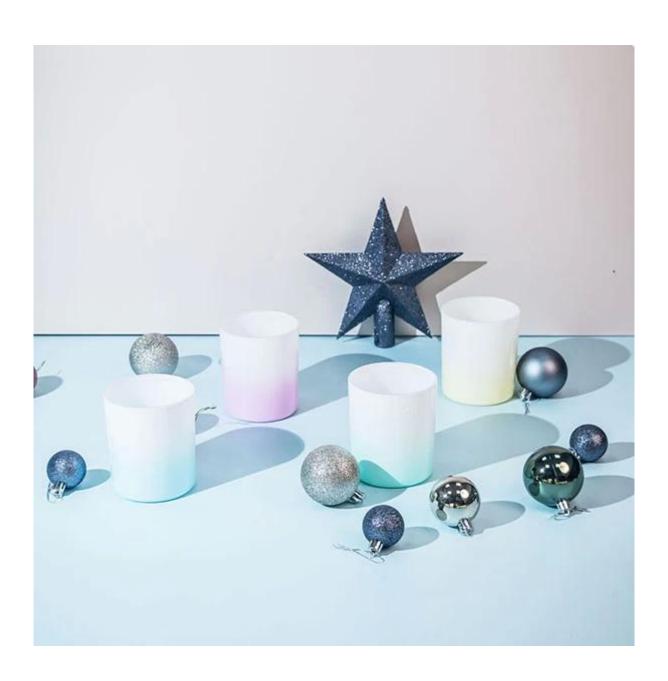

These fancy colors are developed by Cupwind's factory, we offer OEM & ODM services for years.

The MOQ of these glasses are 3000pcs, very friendly to new brands or new production line.

This classic candle jar is delicately sized for any space! 11oz candles filling is a very common capacity for brands, very popular size for customers.

These lovely colors glass jars with candles will be nice gift for lovers, friends, mom etc.

Cupwind is offering glass candle holder OEM and ODM for years.

We have helped with many cusotmers to expand their product-lines with positive feedbacks.