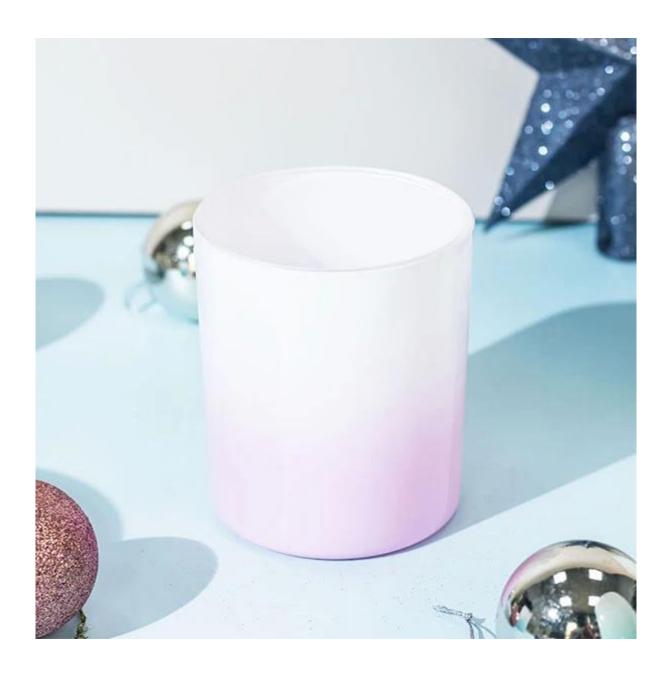

These fancy colors are developed by Cupwind's factory, we offer OEM & ODM services for years.

The MOQ of these glasses are 3000pcs, very friendly to new brands or new production line.

This classic candle jar is delicately sized for any space! 11oz candles filling is a very common capacity for brands, very popular size for customers.

These lovely colors glass jars with candles will be nice gift for lovers, friends, mom etc.

Cupwind is offering glass candle holder OEM and ODM for years.

We have helped with many cusotmers to expand their product-lines with positive feedbacks.