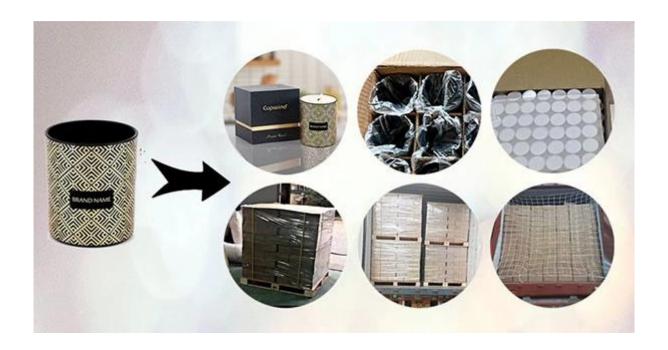

## **Packaging of Candle Holders**

Cupwind takes care of each piece of candle holders with heart.

Each candle holder is wraped by opp plastic bag, 24pcs/48pcs/72pcs/144pcs inserted into a carton box with egg dividers.

loading with wooden pallet which is safer and more efficient, in the end, we will have a cotton net at the door openning place to stop it from falling.