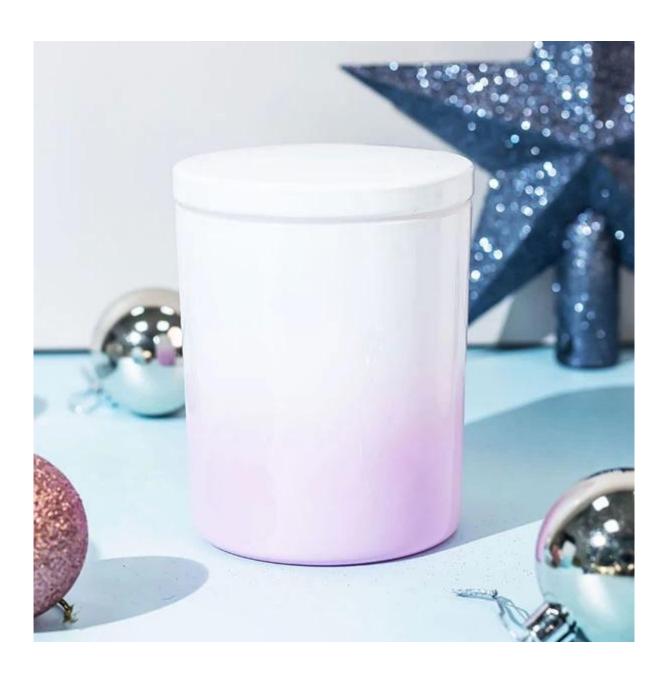

These fancy colors are developed by Cupwind's factory, we offer OEM & ODM services for years.

The MOQ of these glasses are 3000pcs, very friendly to new brands or new production line.

This classic candle jar is delicately sized for any space! 11oz candles filling is a very common capacity for brands, very popular size for customers.

These lovely colors glass jars with candles will be nice gift for lovers, friends, mom etc.

Cupwind is offering glass candle holder OEM and ODM for years.

We have helped with many cusotmers to expand their product-lines with positive feedbacks.