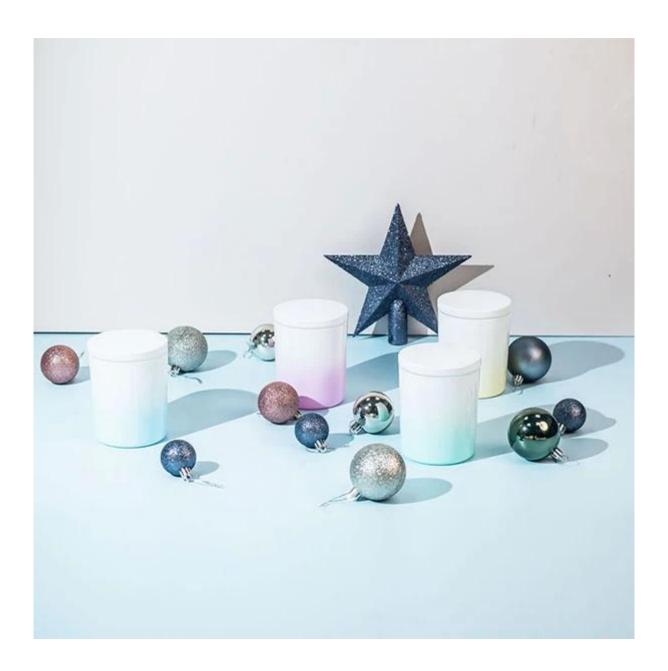

These fancy colors are developed by Cupwind's factory, we offer OEM & ODM services for years.

The MOQ of these glasses are 3000pcs, very friendly to new brands or new production line.

This classic candle jar is delicately sized for any space! 11oz candles filling is a very common capacity for brands, very popular size for customers.

These lovely colors glass jars with candles will be nice gift for lovers, friends, mom etc.

Cupwind is offering glass candle holder OEM and ODM for years.

We have helped with many cusotmers to expand their product-lines with positive feedbacks.