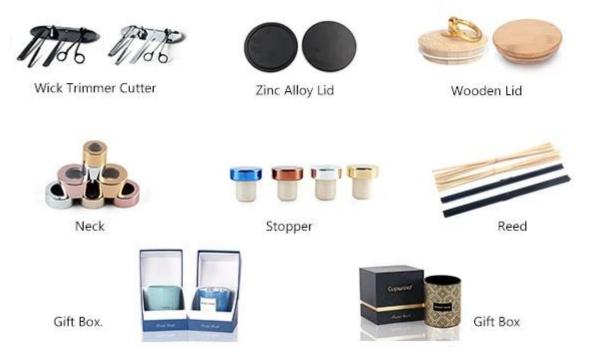

## **Accessories that related to Candle Holders**

With requests of our customers, Cupwind also offers accessories such as gift box for scented candles, wick tool set like wick trimmer, cutter, snuffer, lids in wood and metal like stainless steel and zinc alloy.