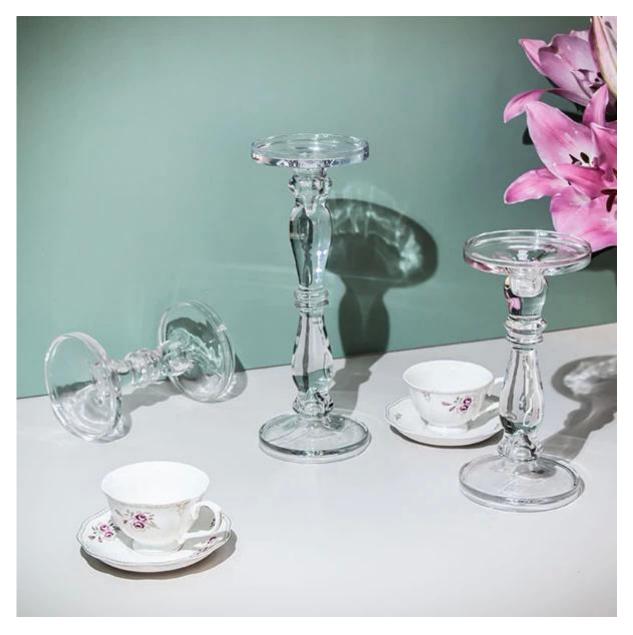

## Bubble Glass Pillar, Taper, Candlestick Candle Holder D 5.11" x H 14.17"

Dimension: Overall Height: 14.17", Base Diameter: 5.11", Plate Diameter: 5.11", Plate Opening

Diameter: 5.11"

Packing Available: Pack of 12, 18 and 24 pcs

Color: Clear Material: Glass

This series of pillar candle holders are handmade products by artisan, the stem design is tear drops and rings, decorate with brilliant simplicity is what brides cannot resist.

The clear glass candlestick pillar is perffect for dispalying your pillar candles ( D-4.5" or smaller ) and it's ideal for both wick and LED candles.

A dual-purpose candle holder can be used for pillar or taper candles.

You will find a slight lip and an indented center for potential wax spillage. This piece is great for weddings, restaurants, and churches use.

- Holds a standard 4.5 inches diameter or smaller pillar candle
- Holds a standard taper or  $\underline{\mathsf{candlestick}}$  candle