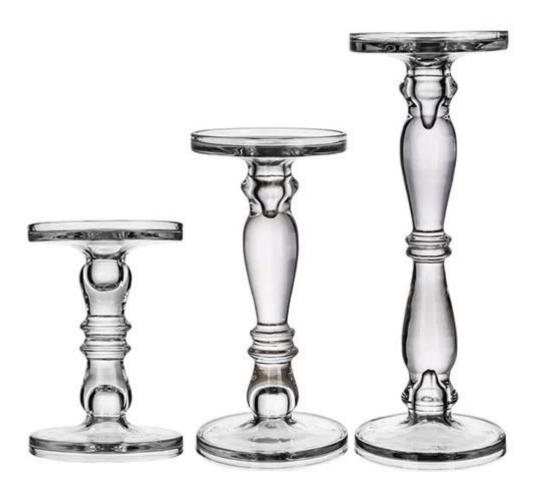

## Bubble Glass Pillar, Taper, Candlestick Candle Holder D 5.11" x H 14.17"

Dimension: Overall Height: 14.17", Base Diameter: 5.11", Plate Diameter: 5.11", Plate Opening

Diameter: 5.11"

Packing Available: Pack of 12, 18 and 24 pcs

Color: Clear Material: Glass

This series of pillar candle holders are handmade products by artisan, the stem design is tear drops and rings, decorate with brilliant simplicity is what brides cannot resist.

The clear glass candlestick pillar is perffect for dispalying your pillar candles ( D-4.5" or smaller ) and it's ideal for both wick and LED candles.

A dual-purpose candle holder can be used for pillar or taper candles.

You will find a slight lip and an indented center for potential wax spillage. This piece is great for weddings, restaurants, and churches use.

- Holds a standard 4.5 inches diameter or smaller pillar candle
- Holds a standard taper or  $\underline{\mathsf{candlestick}}$  candle

The MOQ of the glass pillar candle holder is like 3000pcs. Stunning and simple design glass pillar candle holder beautiful handcrafted by artisan. This stem candle holder is a great way to display any illumination design.