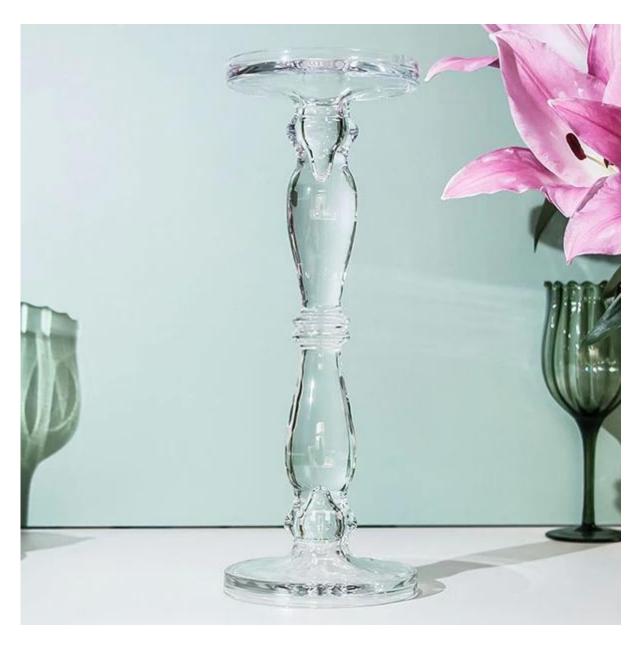

## Bubble Glass Pillar, Taper, Candlestick Candle Holder D 5.11" x H 14.17"

Dimension: Overall Height: 14.17", Base Diameter: 5.11", Plate Diameter: 5.11", Plate Opening

Diameter: 5.11"

Packing Available: Pack of 12, 18 and 24 pcs

Color: Clear Material: Glass

This series of pillar candle holders are handmade products by artisan, the stem design is tear drops and rings, decorate with brilliant simplicity is what brides cannot resist.

The clear glass candlestick pillar is perffect for dispalying your pillar candles ( D-4.5" or smaller ) and it's ideal for both wick and LED candles.

A dual-purpose candle holder can be used for pillar or taper candles.

You will find a slight lip and an indented center for potential wax spillage. This piece is great for weddings, restaurants, and churches use.

- Holds a standard 4.5 inches diameter or smaller pillar candle
- Holds a standard taper or  $\underline{\mathsf{candlestick}}$  candle