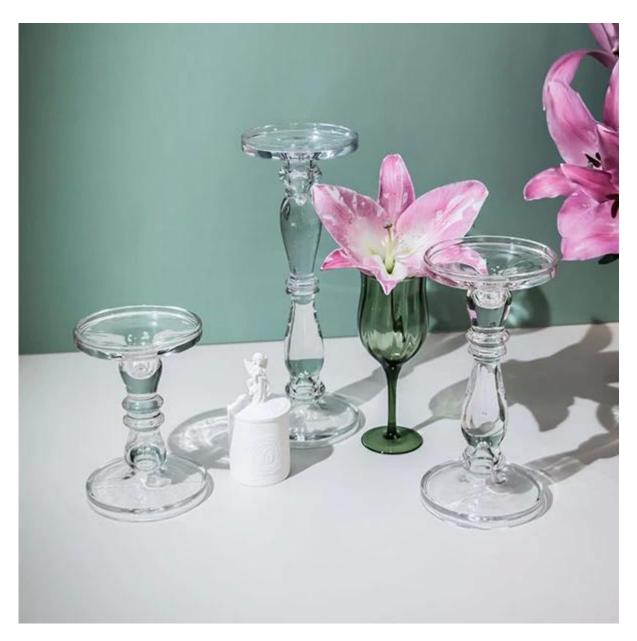

## Bubble Glass Pillar, Taper, Candlestick Candle Holder D 5.11" x H 14.17"

Dimension: Overall Height: 14.17", Base Diameter: 5.11", Plate Diameter: 5.11", Plate Opening

Diameter: 5.11"

Packing Available: Pack of 12, 18 and 24 pcs

Color: Clear Material: Glass

This series of pillar candle holders are handmade products by artisan, the stem design is tear drops and rings, decorate with brilliant simplicity is what brides cannot resist.

The clear glass candlestick pillar is perffect for dispalying your pillar candles ( D-4.5" or smaller ) and it's ideal for both wick and LED candles.

A dual-purpose candle holder can be used for pillar or taper candles.

You will find a slight lip and an indented center for potential wax spillage. This piece is great for weddings, restaurants, and churches use.

- Holds a standard 4.5 inches diameter or smaller pillar candle
- Holds a standard taper or  $\underline{\mathsf{candlestick}}$  candle