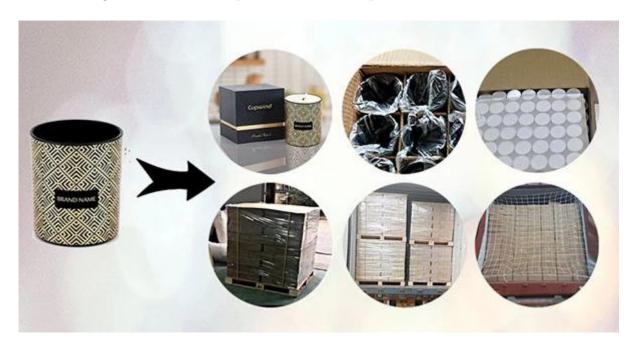

## Packaging and pallet process:

Yes: No: X

Corrugated carton with cross board dividers, safe for international shipments. Customized gift box, soft box requirements are acceptable