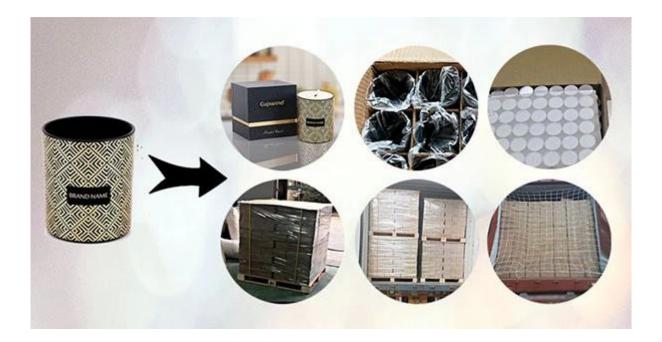

+ stable glass factories supporting.

Worldwide famous brands making such as Armani Zara etc.

## **Product Feature**



Effect Of Process upwind accepts OEM/ODM custom design. C We can create your own shape with without a brand name. The decoration is available for spraying, electroplating, metallic painting decal, hot stamping, silk screen, water transfer, sandblast, handpain e CIE . REP 10,00 100 We offer candle accessory sets in black color, silver, gold, rose gold, bronze etc. Wooden lids, the material of the wood is available in MDF, Pine, Bamboo, Beech, Walnut, Paulownia, Acacia, Rubber wood, Red Oak, White Oak, European ash, Maple etc. Metal lids, the material of the metal is available in Tin, Stainless Steel, Zinc Alloy, Stainless Iron etc. Neck Reed Stopper Gift Box. Gift Box