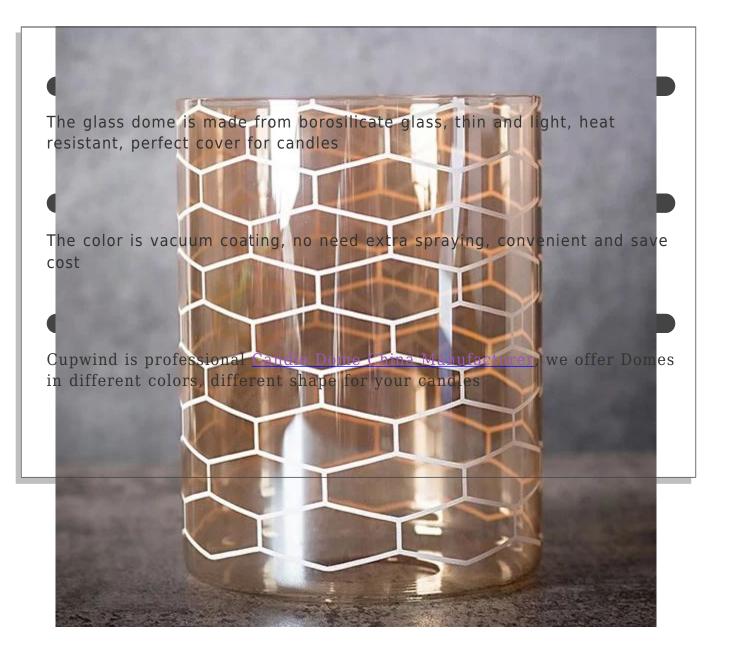

## Borosilicate Candle Glass Dome Supplier



## Glass candle dome china supplier

10000 square meters decorating workshop.

- 20 kinds of different decorating machines.
- 20 years experience in the decorating area.
- 20+ stable glass factories supporting.

Worldwide famous brands making such as Armani Zara etc.

## **Product Feature**



Effect Of Process upwind accepts OEM/ODM custom design. C We can create your own shape with without a brand name. The decoration is available for spraying, electroplating, metallic painting decal, hot stamping, silk screen, water transfer, sandblast, handpain e CIE . REP 10,00 100 We offer candle accessory sets in black color, silver, gold, rose gold, bronze etc. Wooden lids, the material of the wood is available in MDF, Pine, Bamboo, Beech, Walnut, Paulownia, Acacia, Rubber wood, Red Oak, White Oak, European ash, Maple etc. Metal lids, the material of the metal is available in Tin, Stainless Steel, Zinc Alloy, Stainless Iron etc. Neck Reed Stopper Gift Box. Gift Box