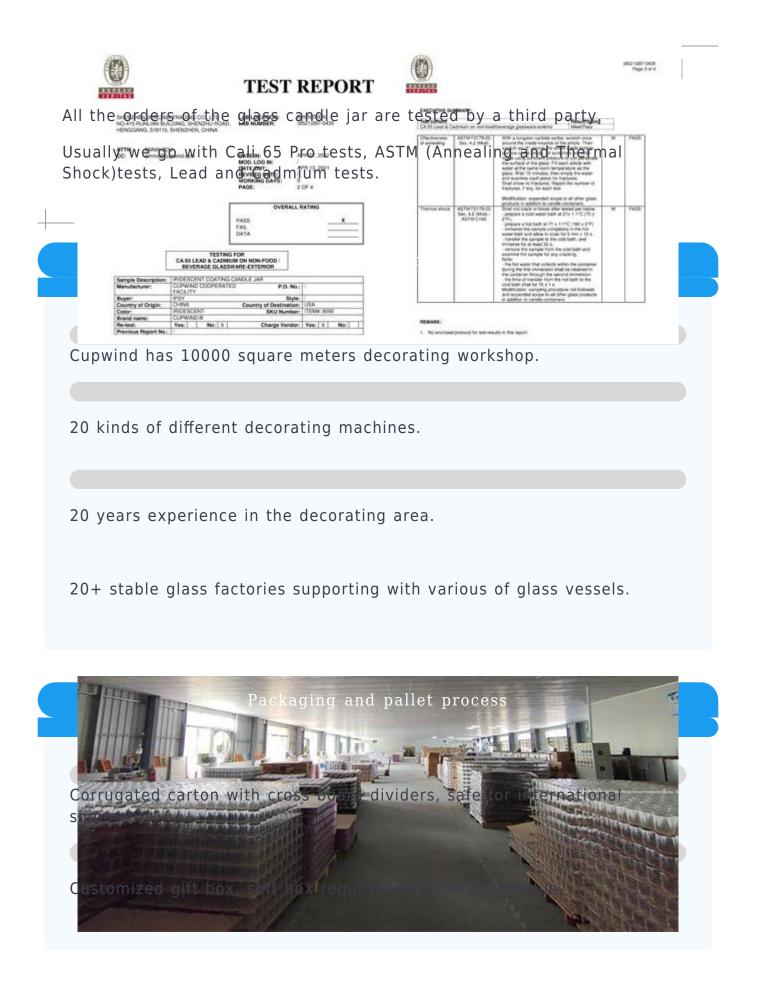

## Glass candle dome china supplier

10000 square meters decorating workshop.

- 20 kinds of different decorating machines.
- 20 years experience in the decorating area.
- 20+ stable glass factories supporting.