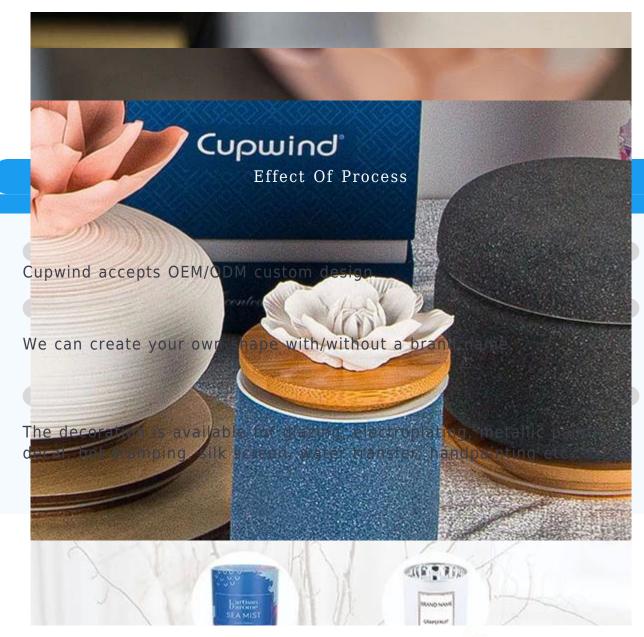

Worldwide famous brands making such as Armani Zara etc.

**Product Feature** 

We offer candle accessory sets in black color, silver, gold, rose gold, bronze etc. Lids like: Wooden filds like: Wooden filds material of the wood lis available in MDF, Pine, Bamboo, Beech, Walnut, Paulownia, Acacia, Rubber wood, Red Oak, White Oak, European ash, Maple etc. Metal lids, the material of the metal is available in Tin, Stainless Steel, Zinc Alloy, Stainless Iron etc. We also supply diffusers accessories like, stopper, collar, plug, reed. Gift boxes available for both candles and diffusers containers.