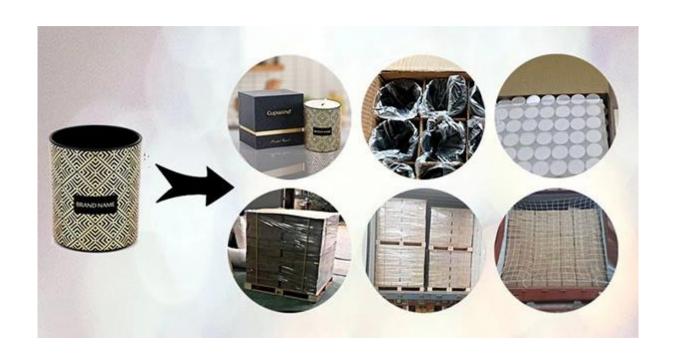

Worldwide famous brands making such as Armani Zara etc.

**Product Feature** 

We offer candle accessory sets in black color, silver, gold, rose gold, bronze etc. Lids like: Wooden filds like: Wooden filds material of the wood lis available in MDF, Pine, Bamboo, Beech, Walnut, Paulownia, Acacia, Rubber wood, Red Oak, White Oak, European ash, Maple etc. Metal lids, the material of the metal is available in Tin, Stainless Steel, Zinc Alloy, Stainless Iron etc. We also supply diffusers accessories like, stopper, collar, plug, reed. Gift boxes available for both candles and diffusers containers.

Neck Stopper Reed

Gift Box

Gift Box.