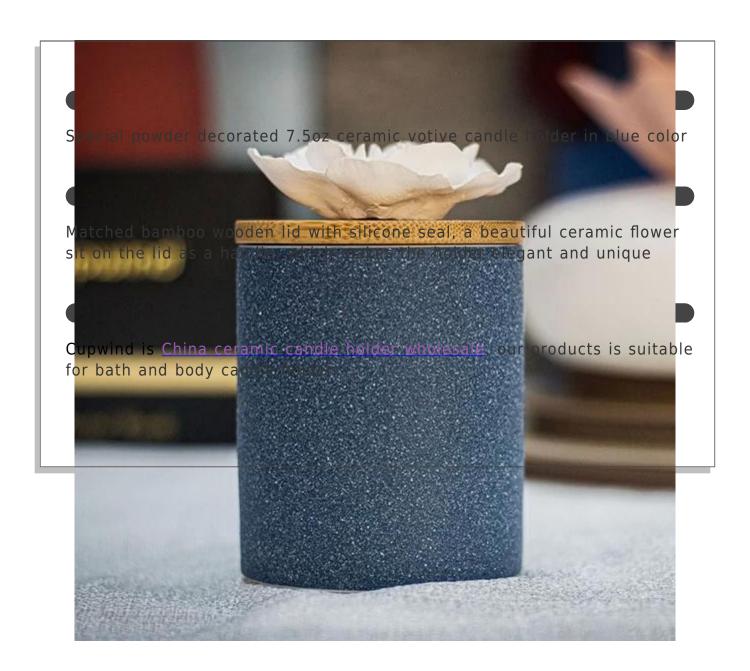

## Blue Powder Votive Ceramic Candle Holder With Lid



## China ceramic votive candle holder supplier

10000 square meters decorating workshop.

20 kinds of different decorating machines.

20 years experience in the decorating area.

20+ stable glass factories supporting.

Worldwide famous brands making such as Armani Zara etc.

**Product Feature** 













We offer candle accessory sets in black color, silver, gold, rose gold, bronze etc. Lids like: Wooden filds like: Wooden filds material of the wood lis available in MDF, Pine, Bamboo, Beech, Walnut, Paulownia, Acacia, Rubber wood, Red Oak, White Oak, European ash, Maple etc. Metal lids, the material of the metal is available in Tin, Stainless Steel, Zinc Alloy, Stainless Iron etc. We also supply diffusers accessories like, stopper, collar, plug, reed. Gift boxes available for both candles and diffusers containers.

Neck Stopper Reed





Gift Box

Gift Box.





## TEST REPORT



All the orders of the glass candle jar are tested by a third party,

Usually we go with Cali 65 Pro tests, ASTM (Annealing and Thermal Shock)tests, Lead and Cadmium tests.

|                      | \$2