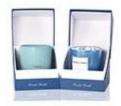

Worldwide famous brands making such as Armani Zara etc.

**Product Feature** 

We offer candle accessory sets in black color, silver, gold, rose gold, bronze etc. Lids like: Wooden filds like: Wooden filds material of the wood lis available in MDF, Pine, Bamboo, Beech, Walnut, Paulownia, Acacia, Rubber wood, Red Oak, White Oak, European ash, Maple etc. Metal lids, the material of the metal is available in Tin, Stainless Steel, Zinc Alloy, Stainless Iron etc. We also supply diffusers accessories like, stopper, collar, plug, reed. Gift boxes available for both candles and diffusers containers.

Neck Stopper Reed

Gift Box

Gift Box.