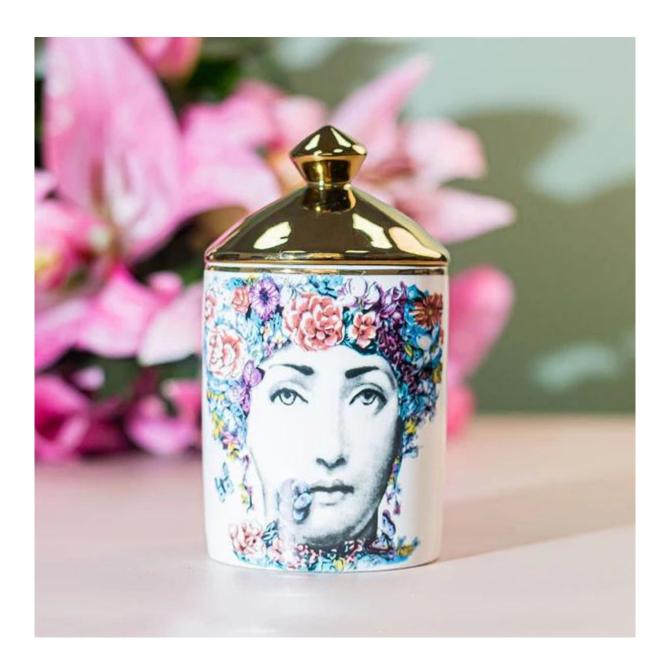

## Ceramic Candle Holder Blossom Lady 9oz

Decorated ceramic candle holder, the lid is electroplated gold Inspired by old fashioned tea cup shape

 $\begin{array}{c} \mbox{Handmade artisan piece, CMYK printing decoration} \\ \mbox{Small MOQ like 500pcs} \end{array}$ 