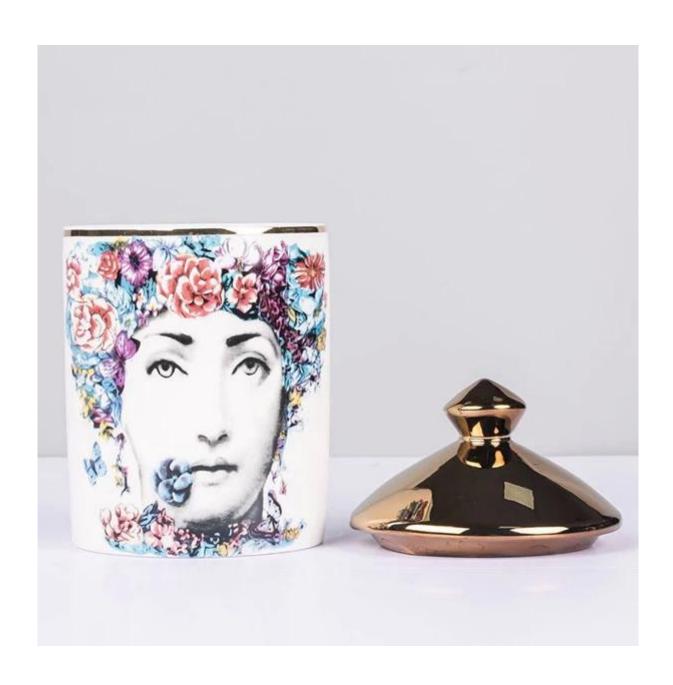

## Ceramic Candle Holder Blossom Lady 9oz

Decorated ceramic candle holder, the lid is electroplated gold Inspired by old fashioned tea cup shape

 $\begin{array}{c} \mbox{Handmade artisan piece, CMYK printing decoration} \\ \mbox{Small MOQ like 500pcs} \end{array}$ 