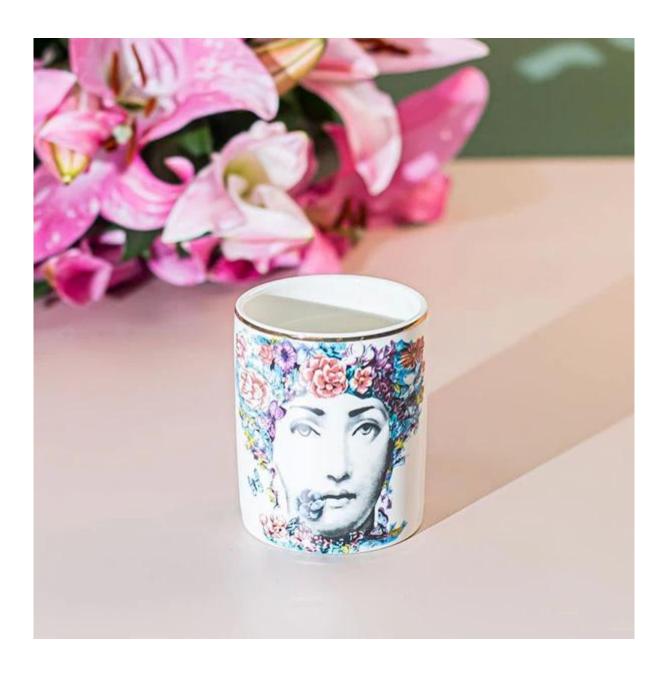

## Ceramic Candle Holder Blossom Lady 9oz

Decorated ceramic candle holder, the lid is electroplated gold Inspired by old fashioned tea cup shape

 $\begin{array}{c} \mbox{Handmade artisan piece, CMYK printing decoration} \\ \mbox{Small MOQ like 500pcs} \end{array}$ 