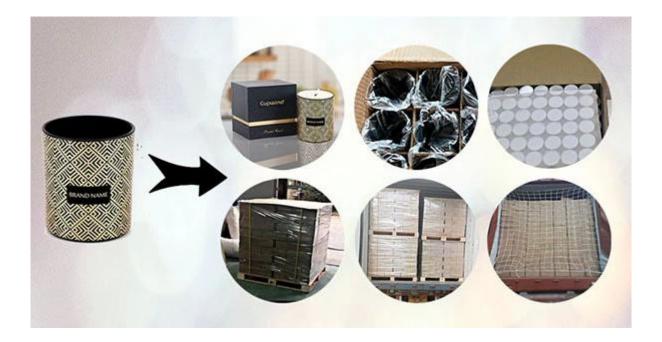

## Packaging and pallet process

Corrugated carton with cross board dividers, safe for international shipments. Customized gift box, soft box requirements are acceptable.