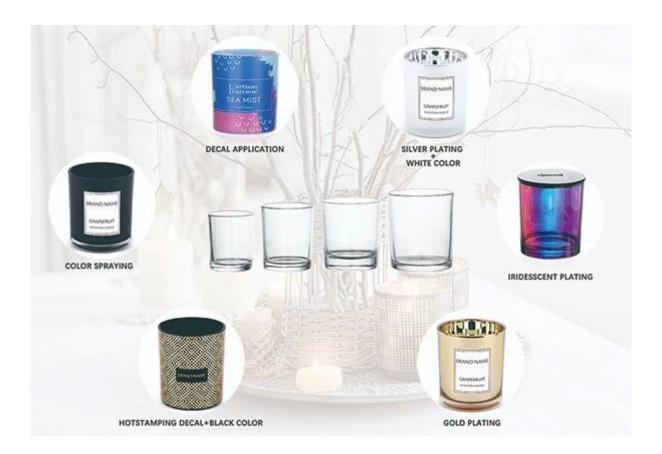

Cupwind accepts OEM/ODM custom design.

We can create your own shape with/without a brand name.

The decoration is available for glazing, electroplating, metallic painting, decal, hot stamping, silk screen, water transfer, handpainting etc.