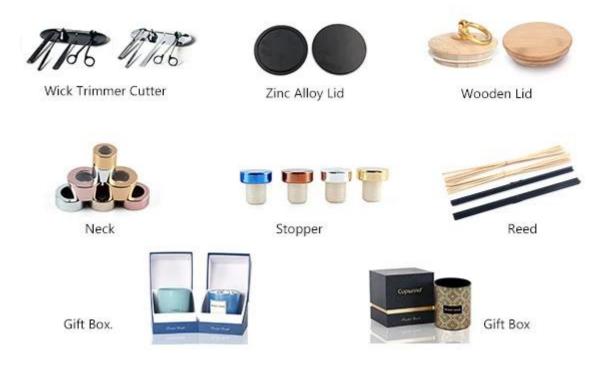

Cuwpind offers candle accessory sets in black color, silver, gold, rose gold, bronze etc.

Lids like: Wooden lids, the material of the wood is available in MDF, Pine, Bamboo, Beech,
Walnut, Paulownia, Acacia, Rubber wood, Red Oak, White Oak, European ash, Maple etc.

Metal lids, the material of the metal is available in Tin, Stainless Steel, Zinc Alloy, Stainless
Iron etc.

We also supply diffusers accessories like, stopper, collar, plug, reed. Gift boxes available for both candles and diffusers containers.