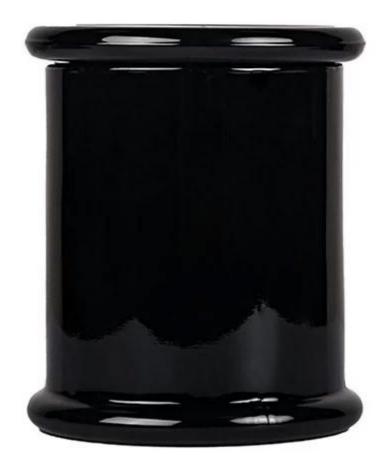

Cupwind is the reliable china metro glass candle jar factory.

The metro glass candle jar with airtight glass flat lid, a special design compare with normal cylinder candle jars, it has it's certain customer, especially in Australia, New Zealand, and some North American market.

The capacity is 360ml, with 12.5oz wax filling, which is the middle size, there is also 3oz, 8oz and 14oz

The convenient size of the metro jar allows you to use it storage jars for candies, chocolate, cookies, nuts, trinkets and even jewels, adding a splash of adorable charm to any tabletop decor.