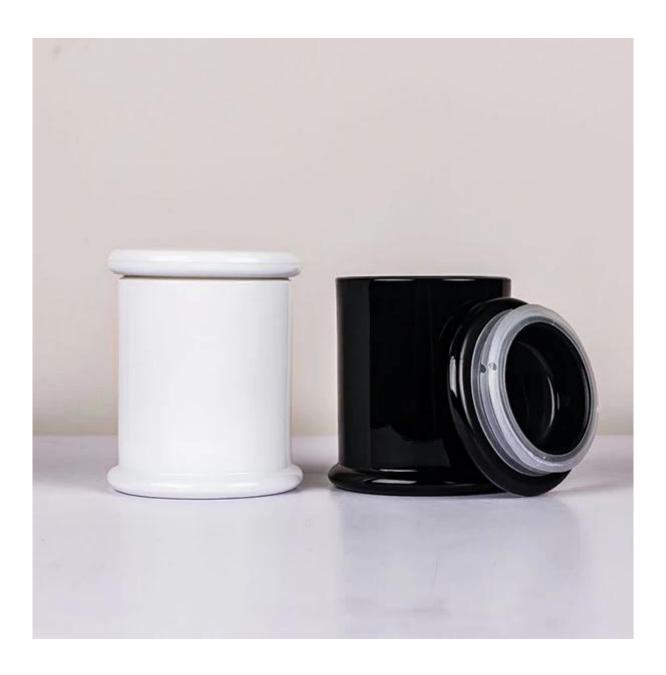

Cupwind is the reliable china metro glass candle jar factory.

The metro glass candle jar with airtight glass flat lid, a special design compare with normal cylinder candle jars, it has it's certain customer, especially in Australia, New Zealand, and some North American market.

The capacity is 360ml, with 12.5oz wax filling, which is the middle size, there is also 3oz, 8oz and 14oz

The convenient size of the metro jar allows you to use it storage jars for candies, chocolate, cookies, nuts, trinkets and even jewels, adding a splash of adorable charm to any tabletop decor.