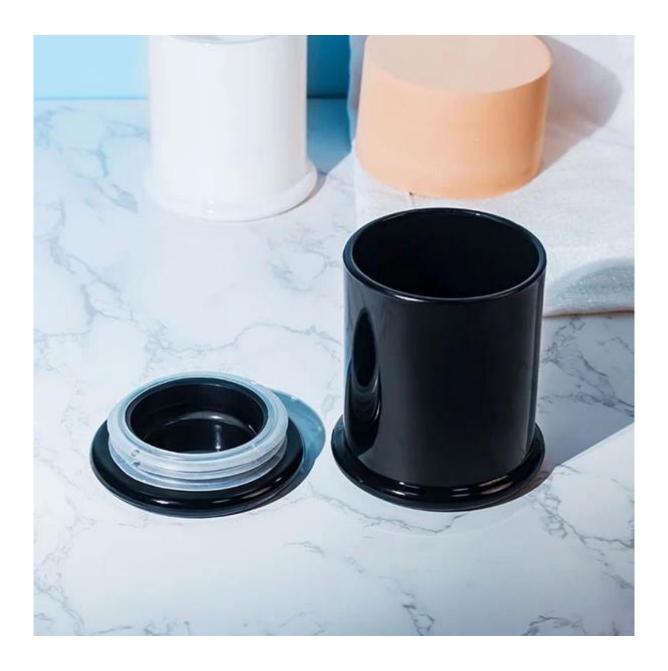

Cupwind is the reliable china metro glass candle jar factory.

The metro glass candle jar with airtight glass flat lid, a special design compare with normal cylinder candle jars, it has it's certain customer, especially in Australia, New Zealand, and some North American market.

The capacity is 360ml, with 12.5oz wax filling, which is the middle size, there is also 3oz, 8oz and 14oz

The convenient size of the metro jar allows you to use it storage jars for candies, chocolate, cookies, nuts, trinkets and even jewels, adding a splash of adorable charm to any tabletop decor.