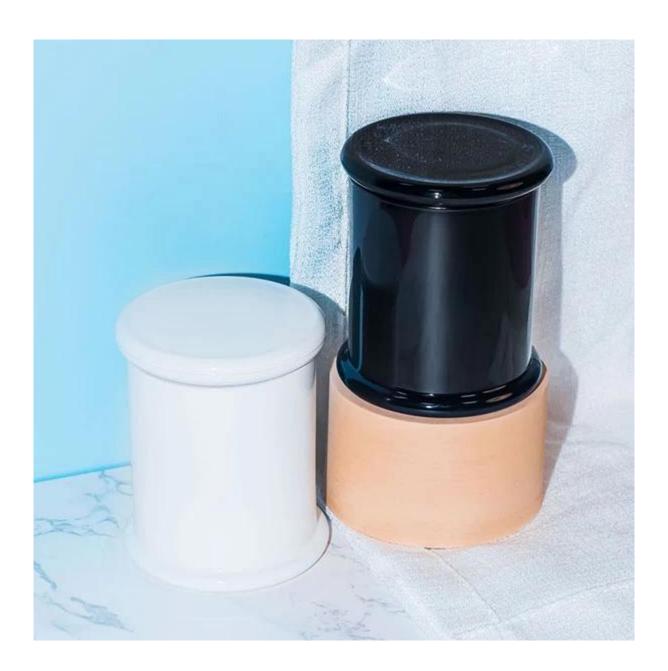

Cupwind is the reliable china metro glass candle jar factory.

The metro glass candle jar with airtight glass flat lid, a special design compare with normal cylinder candle jars, it has it's certain customer, especially in Australia, New Zealand, and some North American market.

The capacity is 360ml, with 12.5oz wax filling, which is the middle size, there is also 3oz, 8oz and 14oz

The convenient size of the metro jar allows you to use it storage jars for candies, chocolate, cookies, nuts, trinkets and even jewels, adding a splash of adorable charm to any tabletop decor.