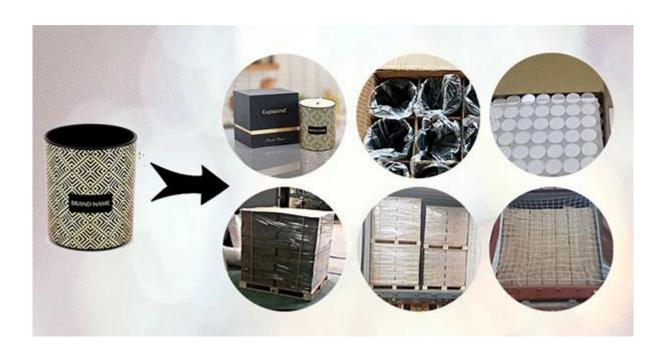

### Packaging of Candle Holders

Cupwind takes care of each piece of candle holders with heart.

Each candle holder is wraped by opp plastic bag, 24pcs/48pcs/72pcs/144pcs inserted into a carton box with egg dividers.

loading with wooden pallet which is safer and more efficient, in the end, we will have a cotton net at the door openning place to stop it from falling.