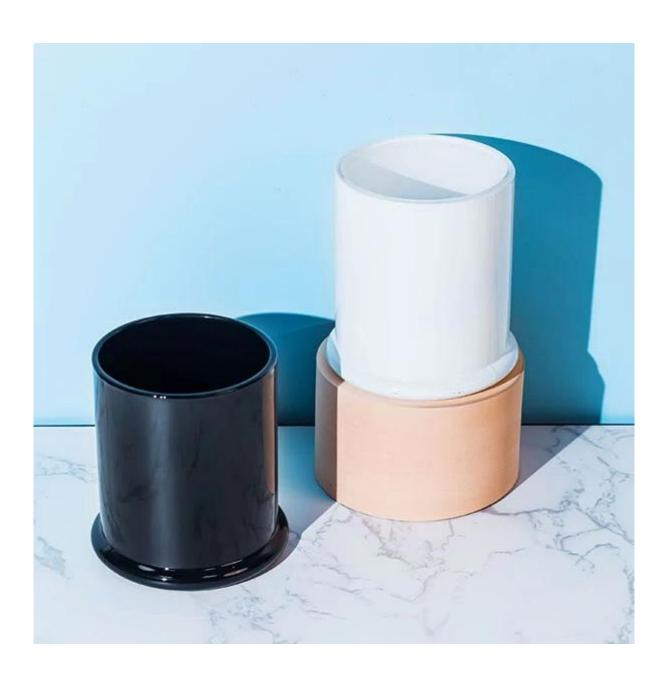

Cupwind is the reliable china metro glass candle jar factory.

The metro glass candle jar with airtight glass flat lid, a special design compare with normal cylinder candle jars, it has it's certain customer, especially in Australia, New Zealand, and some North American market.

The capacity is 360ml, with 12.5oz wax filling, which is the middle size, there is also 3oz, 8oz and 14oz

The convenient size of the metro jar allows you to use it storage jars for candies, chocolate, cookies, nuts, trinkets and even jewels, adding a splash of adorable charm to any tabletop decor.