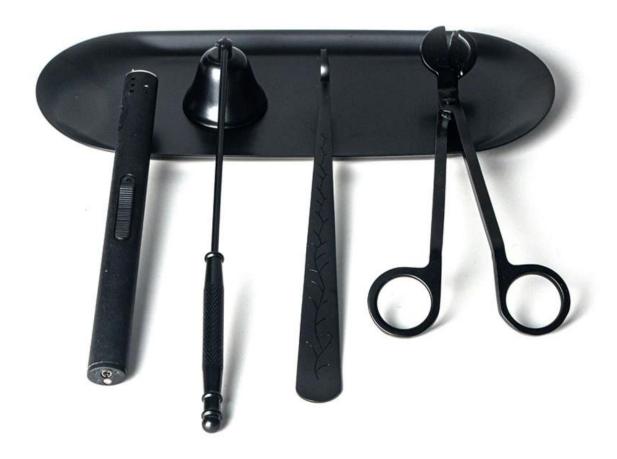

## **Black candle accessory set wick trimmer factory**

The candle accessory set is in 5 pieces. They are candle wick trimmer, candle wick dipper, candle snuffer, electronic candle lighter, storage tray plate. Suitable for parties, families, gifts.

Crazily easy to handle and control. Trim candle wick to prevent soot and also add to candle burn time; Snuff candle using a wick dipper to prevent wick smoldering; Snuff tapered candles with bell snuffer to prevent wax flying off tip of the candle; Storage tray plate is good to hold those items, keep the house clean and tidy.