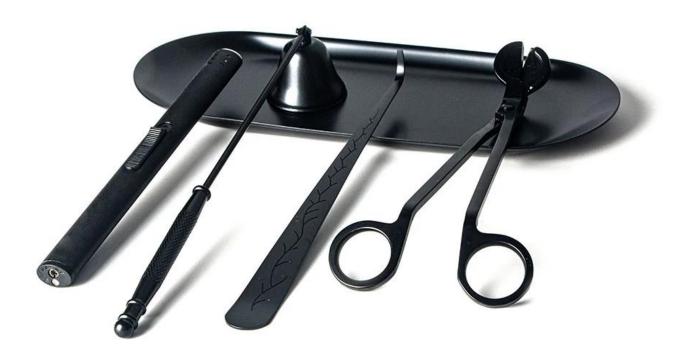

## **Black candle accessory set wick trimmer factory**

The candle accessory set is in 5 pieces. They are candle wick trimmer, candle wick dipper, candle snuffer, electronic candle lighter, storage tray plate. Suitable for parties, families, gifts.

Crazily easy to handle and control. Trim candle wick to prevent soot and also add to candle burn time; Snuff candle using a wick dipper to prevent wick smoldering; Snuff tapered candles with bell snuffer to prevent wax flying off tip of the candle; Storage tray plate is good to hold those items, keep the house clean and tidy.