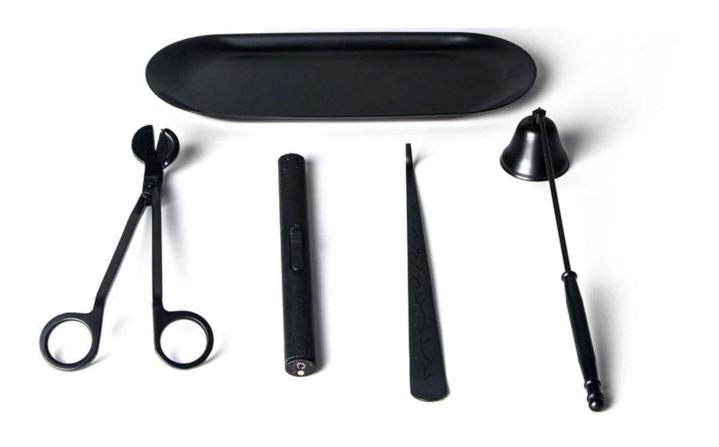

## **Black candle accessory set wick trimmer factory**

The candle accessory set is in 5 pieces. They are candle wick trimmer, candle wick dipper, candle snuffer, electronic candle lighter, storage tray plate. Suitable for parties, families, gifts.

Crazily easy to handle and control. Trim candle wick to prevent soot and also add to candle burn time; Snuff candle using a wick dipper to prevent wick smoldering; Snuff tapered candles with bell snuffer to prevent wax flying off tip of the candle; Storage tray plate is good to hold those items, keep the house clean and tidy.