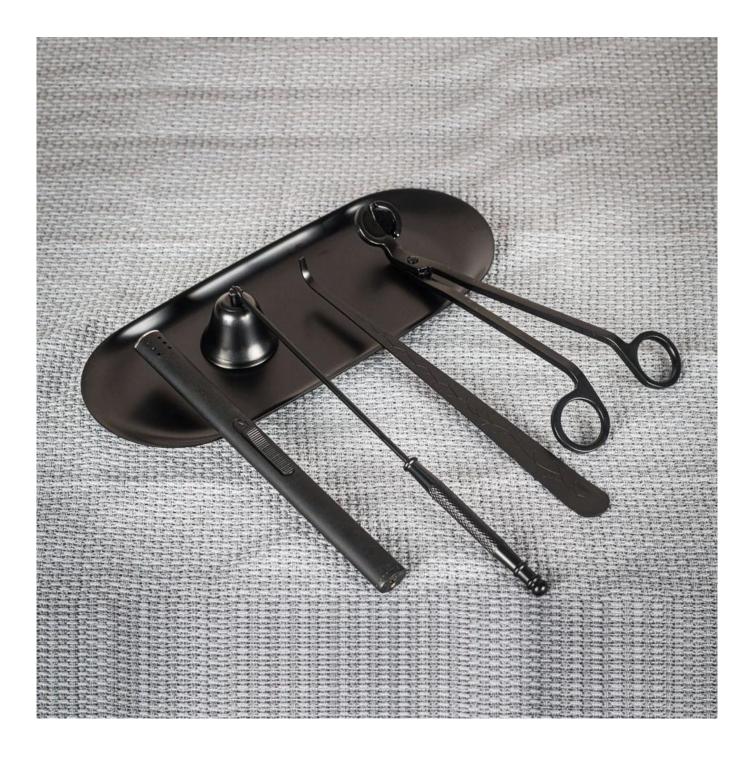

## **Black candle accessory set wick trimmer factory**

The candle accessory set is in 5 pieces. They are candle wick trimmer, candle wick dipper, candle snuffer, electronic candle lighter, storage tray plate. Suitable for parties, families, gifts.

Crazily easy to handle and control. Trim candle wick to prevent soot and also add to candle burn time; Snuff candle using a wick dipper to prevent wick smoldering; Snuff tapered candles with bell snuffer to prevent wax flying off tip of the candle; Storage tray plate is good to hold those items, keep the house clean and tidy.