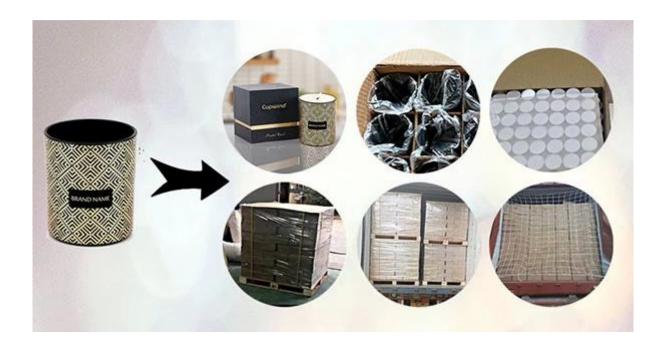

As a leading <u>china candle accessory set factory</u>, we know how to take care of our products, we wrap each candle accessories by an opp bag to keep away from dust, then corrugated cartons with cross board dividers. Wooden pallets are always efficient for LCL shipments, and we will add a cotton net in the door place to protect from falling when opening the container door.