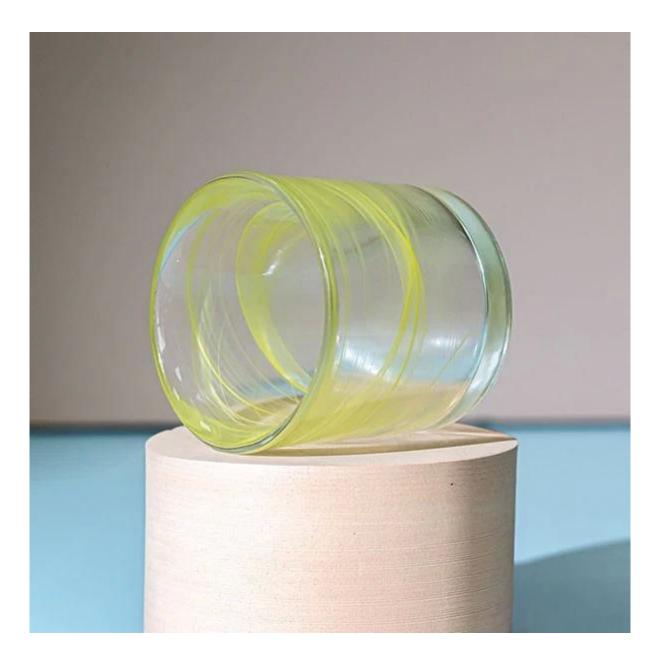

## Yellow Swirl Handmade Small Votive Candle Glass Jar

The Yellow swirl pattern glass jar is thick and heavy, very durable for candles packaging. The quite small size is portable, so good for traveling. Cupwind is reliable <u>China small candle glass jar supplier</u>.