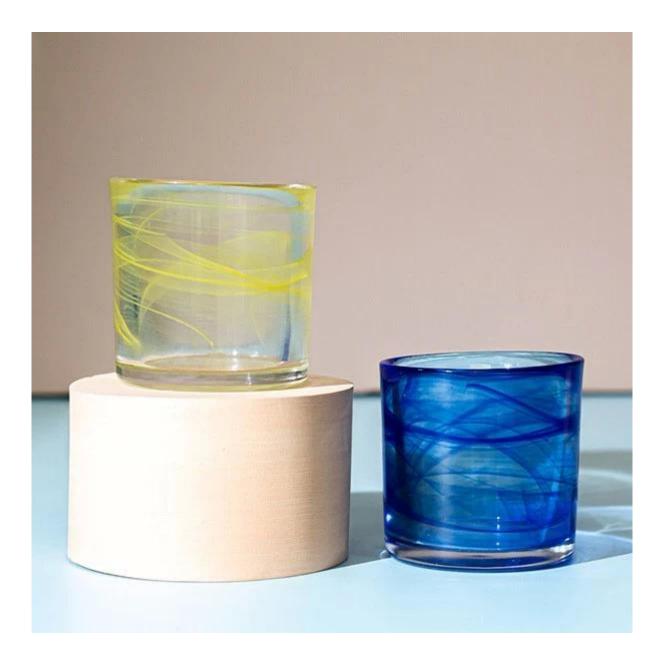

## Yellow Swirl Handmade Small Votive Candle Glass Jar

The Yellow swirl pattern glass jar is thick and heavy, very durable for candles packaging. The quite small size is portable, so good for traveling. Cupwind is reliable <u>China small candle glass jar supplier</u>.

We support custom colors of the swirl pattern, Cupwind is offering glass candle holder OEM and ODM for years.

We have helped with many cusotmers to expand their product-lines with positive feedbacks.

We have our own decorating workshop to gurantee the quality great.

Cupwind is a quality and service oriented supplier of <u>luxury candle glass</u>.