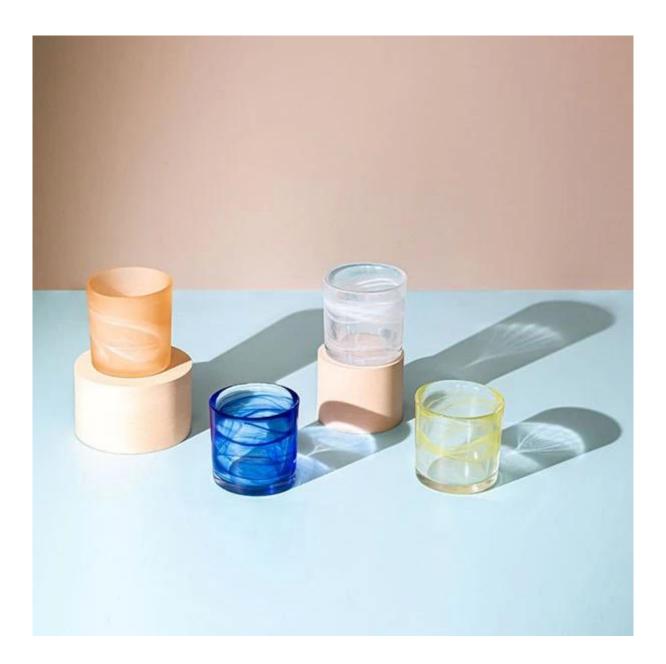

## Yellow Swirl Handmade Small Votive Candle Glass Jar

The Yellow swirl pattern glass jar is thick and heavy, very durable for candles packaging. The quite small size is portable, so good for traveling. Cupwind is reliable <u>China small candle glass jar supplier</u>.

We support custom colors of the swirl pattern, Cupwind is offering glass candle holder OEM and ODM for years.

We have helped with many cusotmers to expand their product-lines with positive feedbacks.

We have our own decorating workshop to gurantee the quality great.

Cupwind is a quality and service oriented supplier of <u>luxury candle glass</u>.