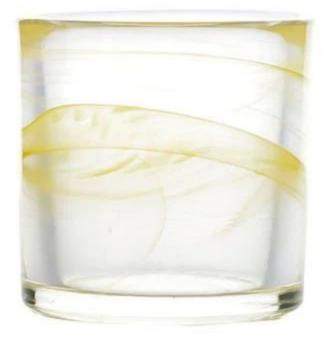

## Yellow Swirl Handmade Small Votive Candle Glass Jar

The Yellow swirl pattern glass jar is thick and heavy, very durable for candles packaging. The quite small size is portable, so good for traveling. Cupwind is reliable <u>China small candle glass jar supplier</u>.

We support custom colors of the swirl pattern, Cupwind is offering glass candle holder OEM and ODM for years.

We have helped with many cusotmers to expand their product-lines with positive feedbacks.

We have our own decorating workshop to gurantee the quality great.

Cupwind is a quality and service oriented supplier of <u>luxury candle glass</u>.