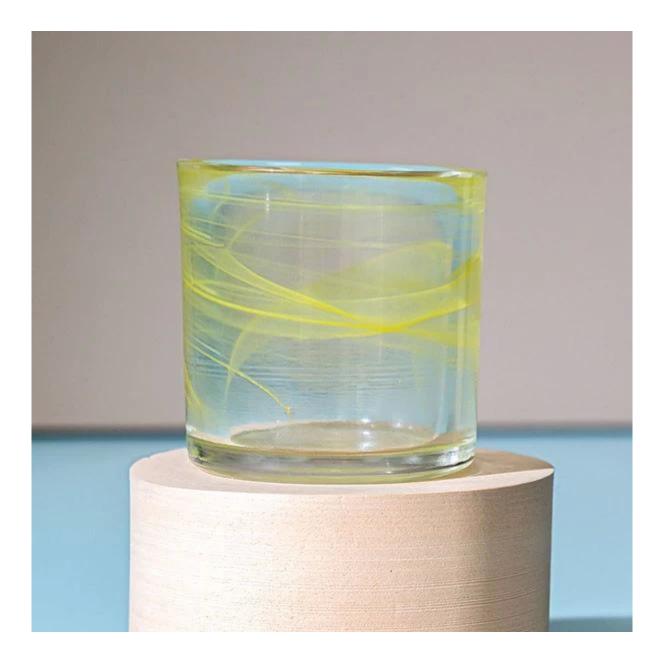

## Yellow Swirl Handmade Small Votive Candle Glass Jar

The Yellow swirl pattern glass jar is thick and heavy, very durable for candles packaging. The quite small size is portable, so good for traveling. Cupwind is reliable <u>China small candle glass jar supplier</u>.

We support custom colors of the swirl pattern, Cupwind is offering glass candle holder OEM and ODM for years.

We have helped with many cusotmers to expand their product-lines with positive feedbacks.

We have our own decorating workshop to gurantee the quality great.

Cupwind is a quality and service oriented supplier of <u>luxury candle glass</u>.