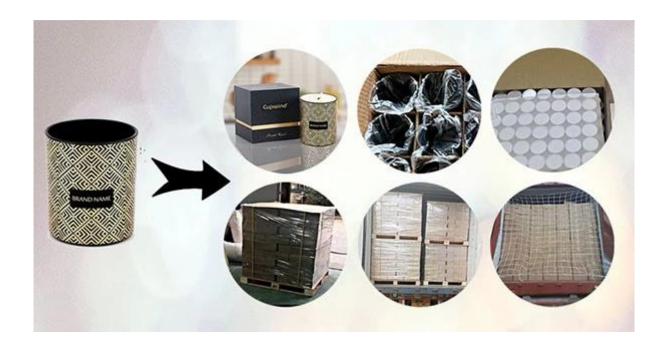

**Cupwind Candle Jar Production Line** 

**Cupwind Factory Photo** 

**Cupwind office photo** 

Packaging of christmas tree candle glass

We will find out suitable packaging method according to different size products, for this hot stamping decal printing candle glass, we will pack it in a carton box with paper dividers like in 48pcs/72pcs.

Loading with wooden pallet which is safer and more efficient, in the end, we will have a cotton net at the door openning place to stop it from falling.