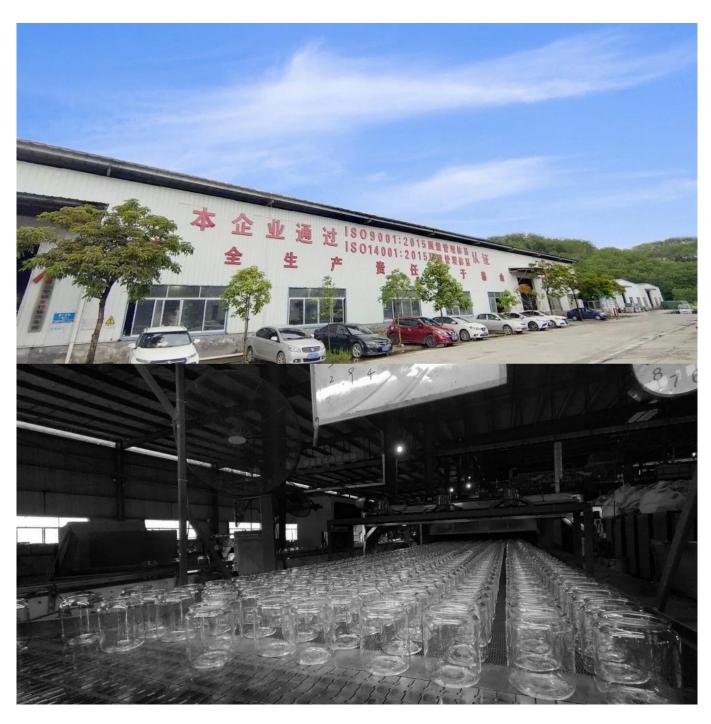

**Cupwind Candle Jar Production Line** 

**Cupwind Factory Photo** 

**Cupwind office photo** 

Packaging of christmas tree candle glass

We will find out suitable packaging method according to different size products, for this hot stamping decal printing candle glass, we will pack it in a carton box with paper dividers like in 48pcs/72pcs.

Loading with wooden pallet which is safer and more efficient, in the end, we will have a cotton net at the door openning place to stop it from falling.