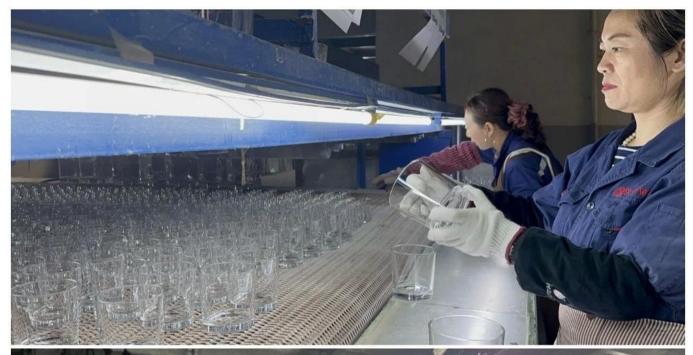

# **About Testing Method**

Cupwind has online testing machine to do ASTM test for the cylinder candle holder glass, as a candle holder glass, ASTM test is neccesary for whatever small or big orders. We focuses on candle holder glass safety seriously, we have the same testing equipments compared with third party lab.

**Cupwind Candle Jar Production Line** 

**Cupwind Factory Photo** 

**Cupwind office photo** 

Packaging of christmas tree candle glass

We will find out suitable packaging method according to different size products, for this hot stamping decal printing candle glass, we will pack it in a carton box with paper dividers like in 48pcs/72pcs.