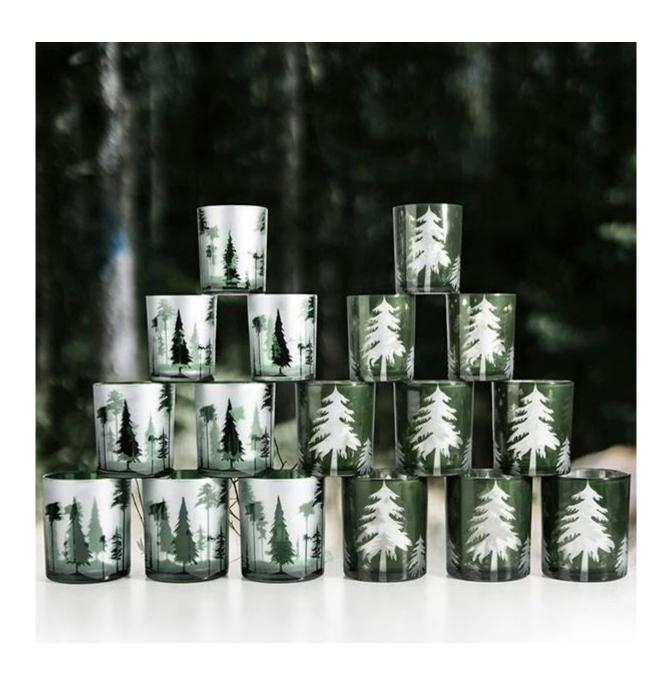

# **Woodland Pines Glass Jars Design and Wholesale**

| Item Number     | 5.5oz glass in Diameter 70 x Height 85mm<br>8 oz glass in Diameter 80 x Height 90mm<br>12 oz glass in Diameter 90 x Height 100mm<br>Luxury decorating<br>Soda lime glass<br>FDA/Cali 65 Pro Tests Pass<br>Lead and Cadmium Tests Pass |
|-----------------|---------------------------------------------------------------------------------------------------------------------------------------------------------------------------------------------------------------------------------------|
|                 | ASTM(Annealing and Thermal Shock) Test Pass                                                                                                                                                                                           |
| Sample leadtime | 7-10days for existing mold, 25days for new mold                                                                                                                                                                                       |
| MOQ             | 30,000pcs for clear glass, can split into few colors or designs                                                                                                                                                                       |
| Packaging       | 48/72pcs in a carton box with paper divider separator                                                                                                                                                                                 |

### Product details

- 1. Machine pressed glass with stable and strong structure, fine annealed glass is safe.
- 2. Multiple decorating processes like etching, electroplating, engraving, color spray, which makes the glass looking so LUXURY and UNIQUE and will definitely elevate your candle sales.
- 3. Customized design available and felixable on the quantity.
- 4. Suitable sizes for a whole set, many other sizes for your choose.