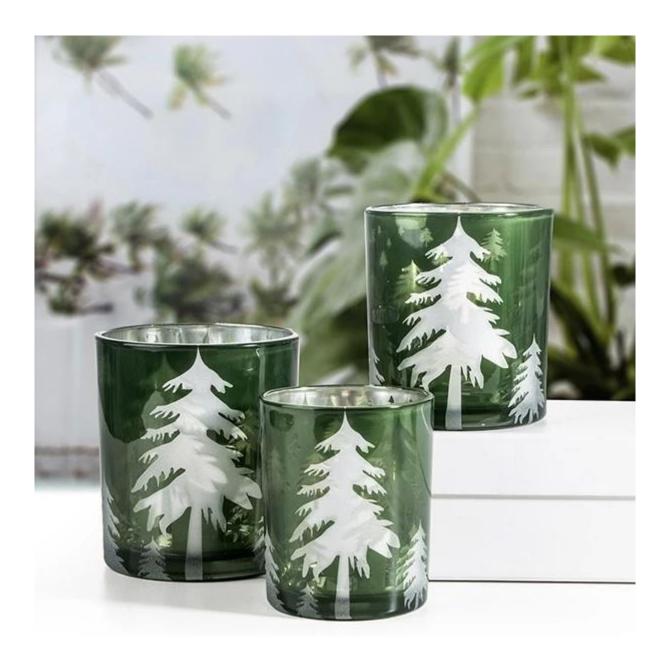

# **Woodland Pines Glass Jars Design and Wholesale**

| Item Number     | 5.5oz glass in Diameter 70 x Height 85mm<br>8 oz glass in Diameter 80 x Height 90mm<br>12 oz glass in Diameter 90 x Height 100mm<br>Luxury decorating<br>Soda lime glass<br>FDA/Cali 65 Pro Tests Pass<br>Lead and Cadmium Tests Pass |
|-----------------|---------------------------------------------------------------------------------------------------------------------------------------------------------------------------------------------------------------------------------------|
|                 | ASTM(Annealing and Thermal Shock) Test Pass                                                                                                                                                                                           |
| Sample leadtime | 7-10days for existing mold, 25days for new mold                                                                                                                                                                                       |
| MOQ             | 30,000pcs for clear glass, can split into few colors or designs                                                                                                                                                                       |
| Packaging       | 48/72pcs in a carton box with paper divider separator                                                                                                                                                                                 |

### Product details

- 1. Machine pressed glass with stable and strong structure, fine annealed glass is safe.
- 2. Multiple decorating processes like etching, electroplating, engraving, color spray, which makes the glass looking so LUXURY and UNIQUE and will definitely elevate your candle sales.
- 3. Customized design available and felixable on the quantity.
- 4. Suitable sizes for a whole set, many other sizes for your choose.