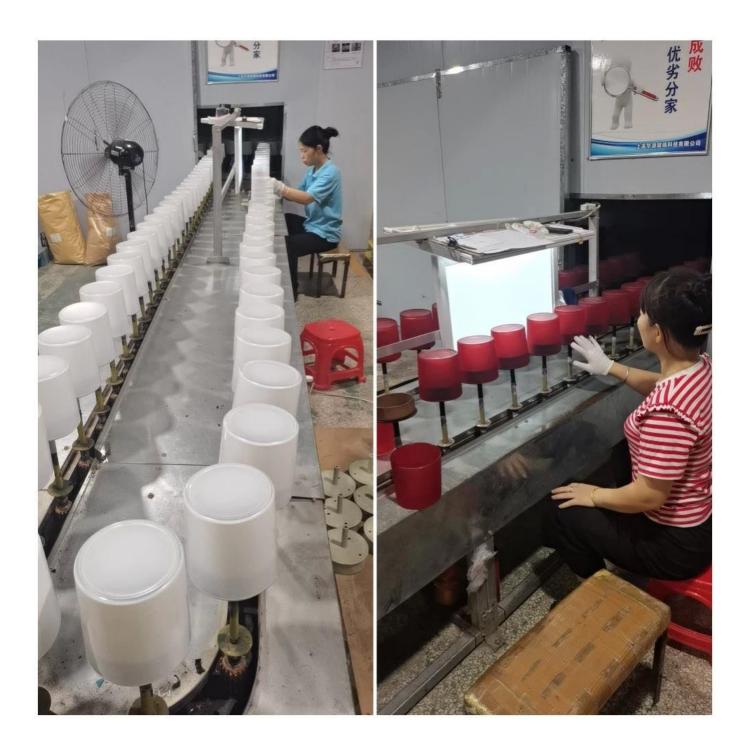

**Cupwind Candle Jar Production Line** 

**Cupwind Factory Photo** 

**Cupwind office photo** 

Packaging of christmas tree candle glass

We will find out suitable packaging method according to different size products, for this hot stamping decal printing candle glass, we will pack it in a carton box with paper dividers like in 48pcs/72pcs.