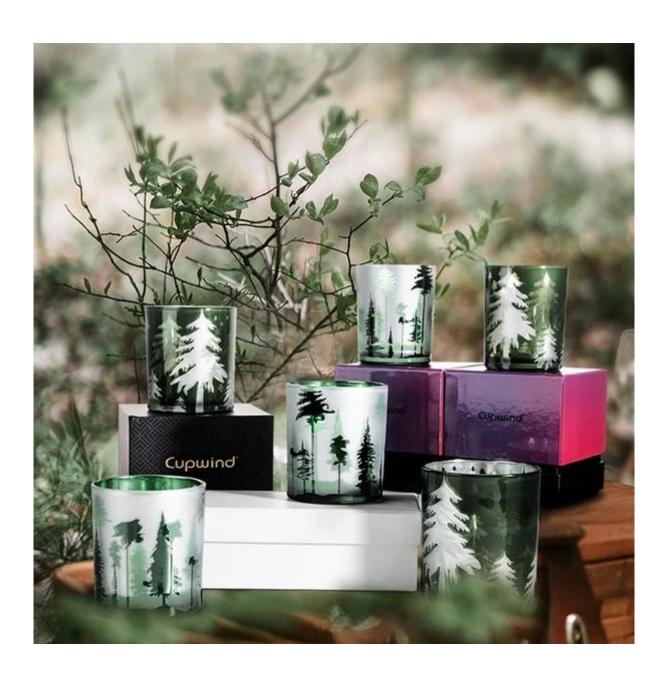

**Cupwind Candle Jar Production Line** 

**Cupwind Factory Photo** 

**Cupwind office photo** 

Packaging of christmas tree candle glass

We will find out suitable packaging method according to different size products, for this hot stamping decal printing candle glass, we will pack it in a carton box with paper dividers like in 48pcs/72pcs.

Loading with wooden pallet which is safer and more efficient, in the end, we will have a cotton net at the door openning place to stop it from falling.