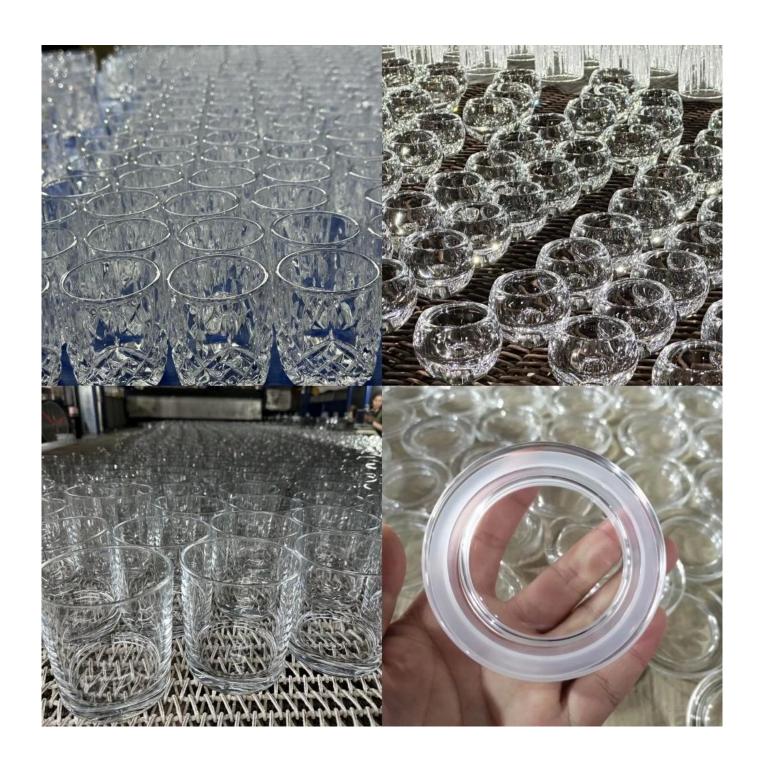

### Product details

- 1. Machine pressed glass with stable and strong structure, fine annealed glass is safe.
- 2. Multiple decorating processes like etching, electroplating, engraving, color spray, which makes the glass looking so LUXURY and UNIQUE and will definitely elevate your candle sales.
- 3. Customized design available and felixable on the quantity.
- 4. Suitable sizes for a whole set, many other sizes for your choose.

If you want to keep your brand image stands out from thousands of other brands, we have many ways to help you. Cupwind is professional <u>woodland pine glass jar factory china</u>, our factory produces millions pieces glass bottles for the top 10 BaiJiu brands in China every year, we also export millions of glass bottles worldwide every year, we have 8 lines and daily production ability is 90tons of glass material in full, what's more, we have our own decorating facility in house which saves a lot of time and damages.