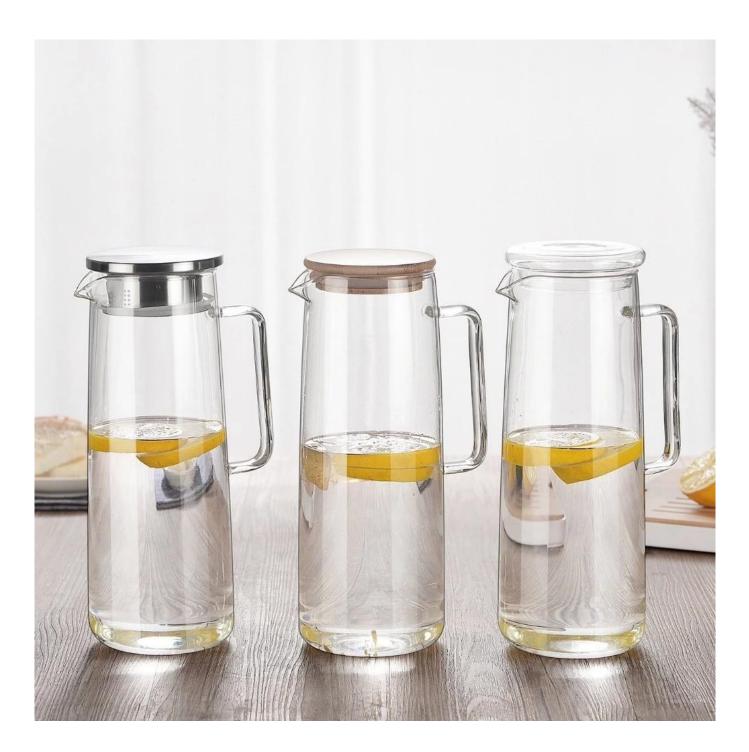

This is a <u>water kettle</u>, which is manufactured with premium materials, durable and practical enough to use. The transparent water kettle allows you to see the liquids in it. It has a smooth surface, won't hurt your hands during use. It adopted with premium glass materials, durable and safe, it can be used for a long time.Suitable for holding water, juice, tea, milk, beverages, scented tea, ice water, wine, etc.The kettle is beautiful and can be matched with other kitchen utensils in your house.Excellent workmanship and fine details ensure its popularity and durability.It is very suitable for family daily use and entertaining guests, or even exquisite housewarming gifts for others. Every detail is beatiful, the wide open mouth is easy for cleanning by hand or by diswasher. Borosilicate is heat resistance, it can be heated on the cooking oven directly. There are multiple options for the lid, like 304 stainless steel lid, borosilicate glass lid or bamboo lid with silicon seal.

The borosilicate glass is dishwasher safe, microwave safe, refrigerator safe, stove safe, it can stand tempreture from -20 centigrade to 100 centigrade. As a professional <u>borosilicate</u> <u>jucie container manufacturer china</u>, Cupwind designs, manufactures and delivers approxoimately 7 million glass food and beverage containers to customers throughout the world each year. Our distinctive glass candle holder and jars package some of the world's most iconic brands, but we are more than just a supplier of glass containers. we support our customers every step of the way including package design, filling line efficiency, sustainable development and much more.