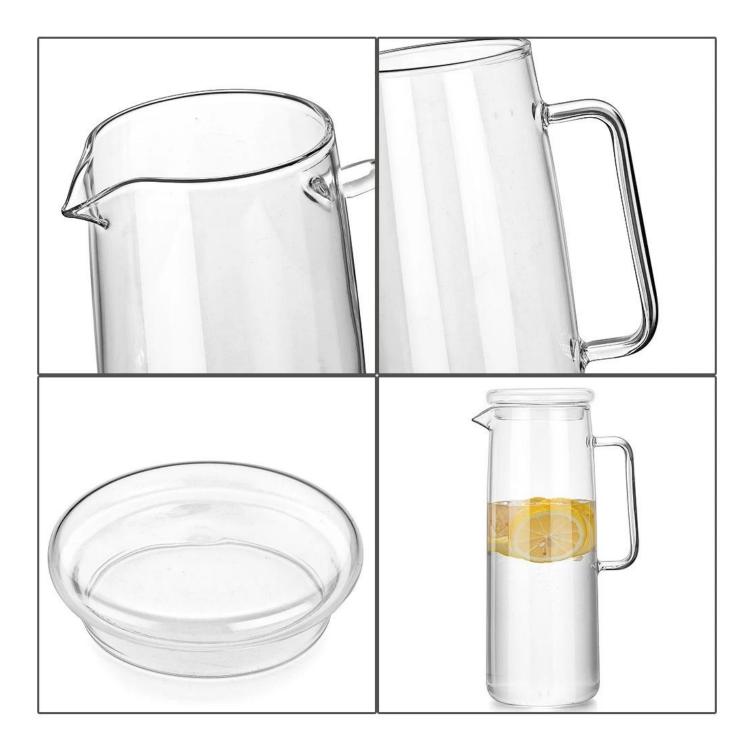

This is a <u>water kettle</u>, which is manufactured with premium materials, durable and practical enough to use. The transparent water kettle allows you to see the liquids in it. It has a smooth surface, won't hurt your hands during use. It adopted with premium glass materials, durable and safe, it can be used for a long time.Suitable for holding water, juice, tea, milk, beverages, scented tea, ice water, wine, etc.The kettle is beautiful and can be matched with other kitchen utensils in your house.Excellent workmanship and fine details ensure its popularity and durability.It is very suitable for family daily use and entertaining guests, or even exquisite housewarming gifts for others. Every detail is beatiful, the wide open mouth is easy for cleanning by hand or by diswasher. Borosilicate is heat resistance, it can be heated on the cooking oven directly. There are multiple options for the lid, like 304 stainless steel lid, borosilicate glass lid or bamboo lid with silicon seal.