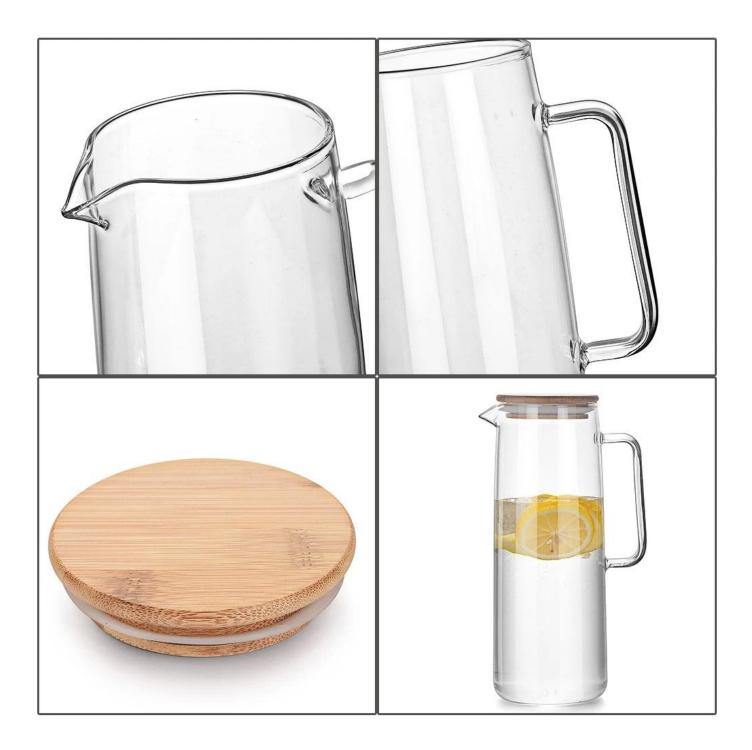

This is a <u>water kettle</u>, which is manufactured with premium materials, durable and practical enough to use. The transparent water kettle allows you to see the liquids in it. It has a smooth surface, won't hurt your hands during use. It adopted with premium glass materials, durable and safe, it can be used for a long time.Suitable for holding water, juice, tea, milk, beverages, scented tea, ice water, wine, etc.The kettle is beautiful and can be matched with other kitchen utensils in your house.Excellent workmanship and fine details ensure its popularity and durability.It is very suitable for family daily use and entertaining guests, or even exquisite housewarming gifts for others. Every detail is beatiful, the wide open mouth is easy for cleanning by hand or by diswasher. Borosilicate is heat resistance, it can be heated on the cooking oven directly. There are multiple options for the lid, like 304 stainless steel lid, borosilicate glass lid or bamboo lid with silicon seal.