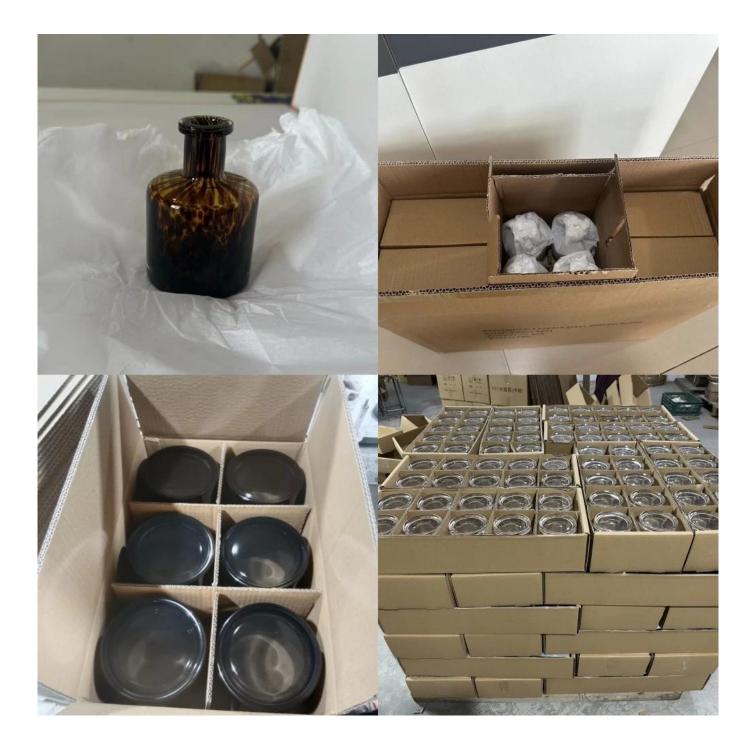

# Packaging of **Borosilicate Water Jug**

We will find out suitable packaging method according to different size products, for the water jug, we will pack it in a brown inner box then 6boxes into a master carton.

Loading with wooden pallet which is safer and more efficient, in the end, we will have a cotton net at the door openning place to stop it from falling.