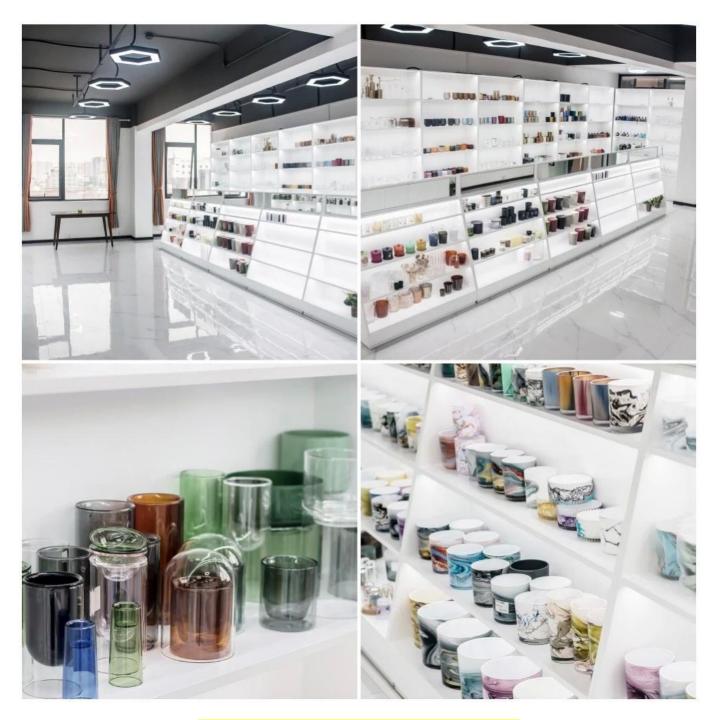

The borosilicate glass is dishwasher safe, microwave safe, refrigerator safe, stove safe, it can stand tempreture from -20 centigrade to 100 centigrade. As a professional <u>borosilicate</u> <u>jucie container manufacturer china</u>, Cupwind designs, manufactures and delivers approxoimately 7 million glass food and beverage containers to customers throughout the world each year. Our distinctive glass candle holder and jars package some of the world's most iconic brands, but we are more than just a supplier of glass containers. we support our customers every step of the way including package design, filling line efficiency, sustainable development and much more.