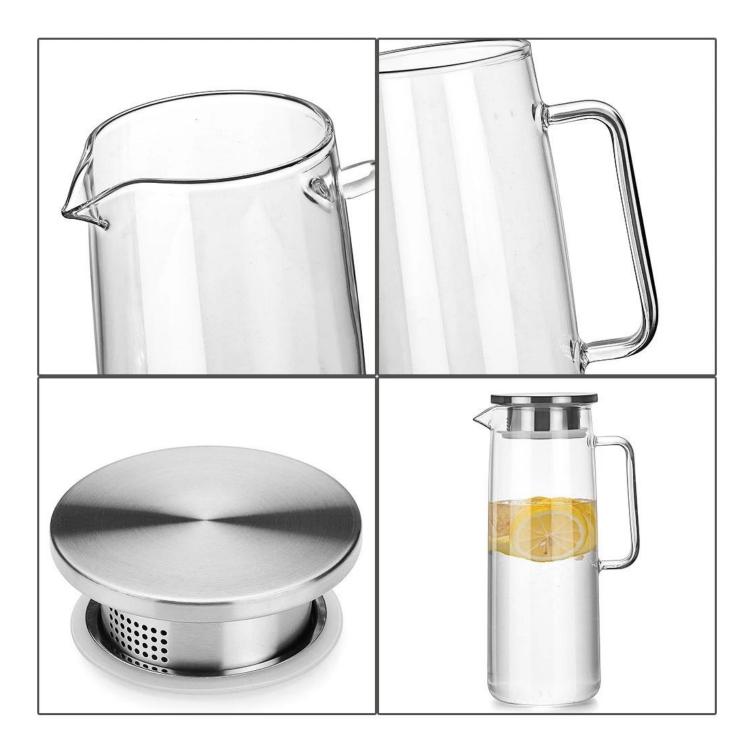

This is a <u>water kettle</u>, which is manufactured with premium materials, durable and practical enough to use. The transparent water kettle allows you to see the liquids in it. It has a smooth surface, won't hurt your hands during use. It adopted with premium glass materials, durable and safe, it can be used for a long time.Suitable for holding water, juice, tea, milk, beverages, scented tea, ice water, wine, etc.The kettle is beautiful and can be matched with other kitchen utensils in your house.Excellent workmanship and fine details ensure its popularity and durability.It is very suitable for family daily use and entertaining guests, or even exquisite housewarming gifts for others. Every detail is beatiful, the wide open mouth is easy for cleanning by hand or by diswasher. Borosilicate is heat resistance, it can be heated on the cooking oven directly. There are multiple options for the lid, like 304 stainless steel lid, borosilicate glass lid or bamboo lid with silicon seal.