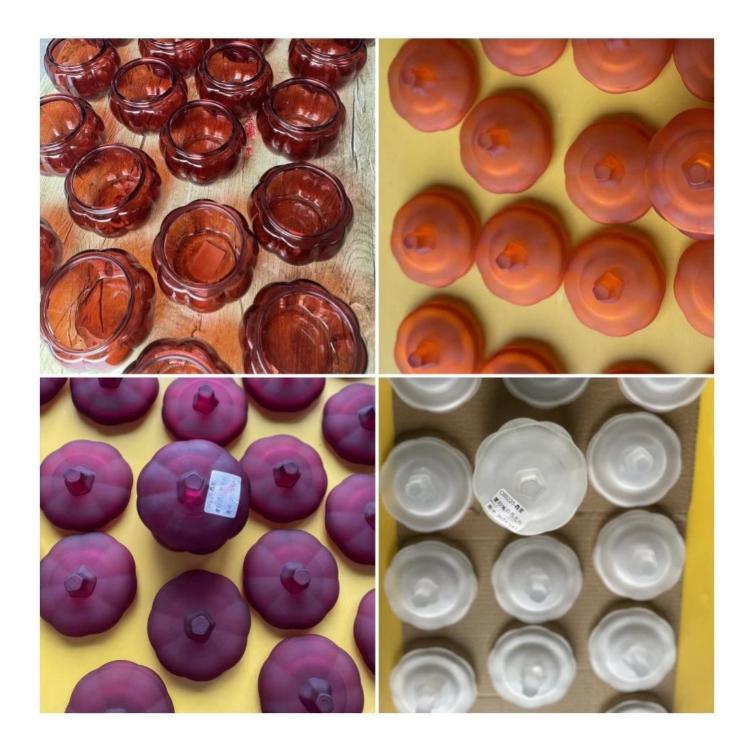

#### Product details

Elevate the look and feel of your bath space with this Clear Ribbed Glass Bath Collection. This decorative bathroom collection features everything from a toothbrush holder, a bath canister and a soap pump to a vanity tray and waste basket to bring organization to your bath space. Each piece in this collection features a ribbed construction that brings textural flair to your bathroom decor, while the glossy brass finish lends vintage-inspired charm to your bathroom decor.