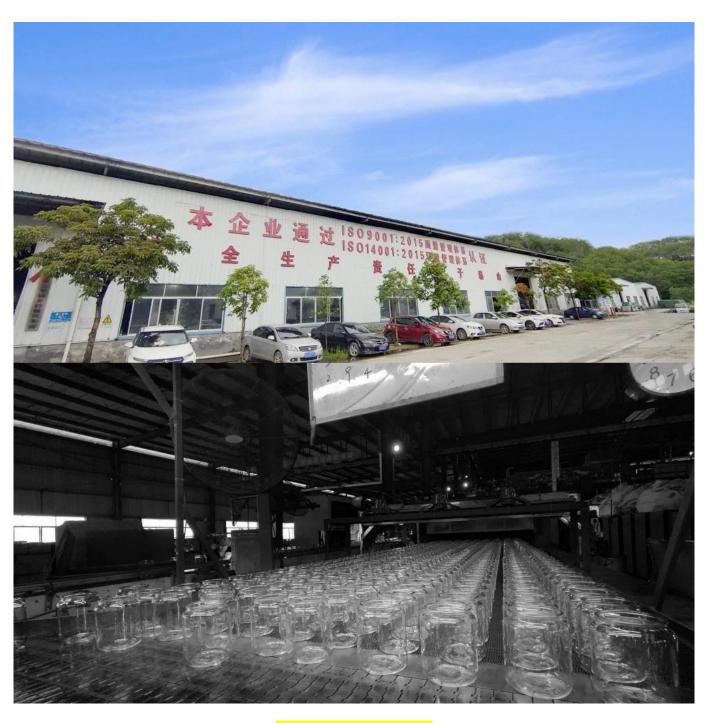

If you want to keep your brand image stands out from thousands of other brands, we have many ways to help you. Cupwind is professional <u>fluted glass soap pump supplier china</u>, our factory produces millions pieces glass bottles for the top 10 BaiJiu brands in China every year, we also export millions of glass bottles worldwide every year, we have 8 lines and daily production ability is 90tons of glass material in full, what's more, we have our own decorating facility in house which saves a lot of time and damages.

**Cupwind Decal Printing Production Line** 

**Cupwind Factory Photo** 

Cupwind office photo

Packaging of <u>fluted glass soap pump</u>

We will find out suitable packaging method according to different size products, for this hot stamping decal printing candle glass, we will pack it in a carton box with paper dividers like in 48pcs/72pcs.