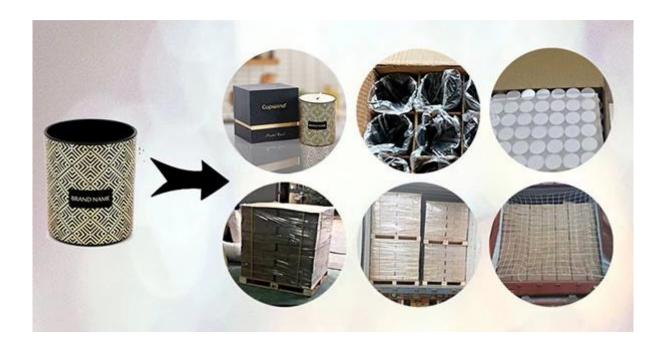

**Cupwind Decal Printing Production Line** 

**Cupwind Factory Photo** 

Cupwind office photo

Packaging of <u>fluted glass soap pump</u>

We will find out suitable packaging method according to different size products, for this hot stamping decal printing candle glass, we will pack it in a carton box with paper dividers like in 48pcs/72pcs.

Loading with wooden pallet which is safer and more efficient, in the end, we will have a cotton net at the door openning place to stop it from falling.