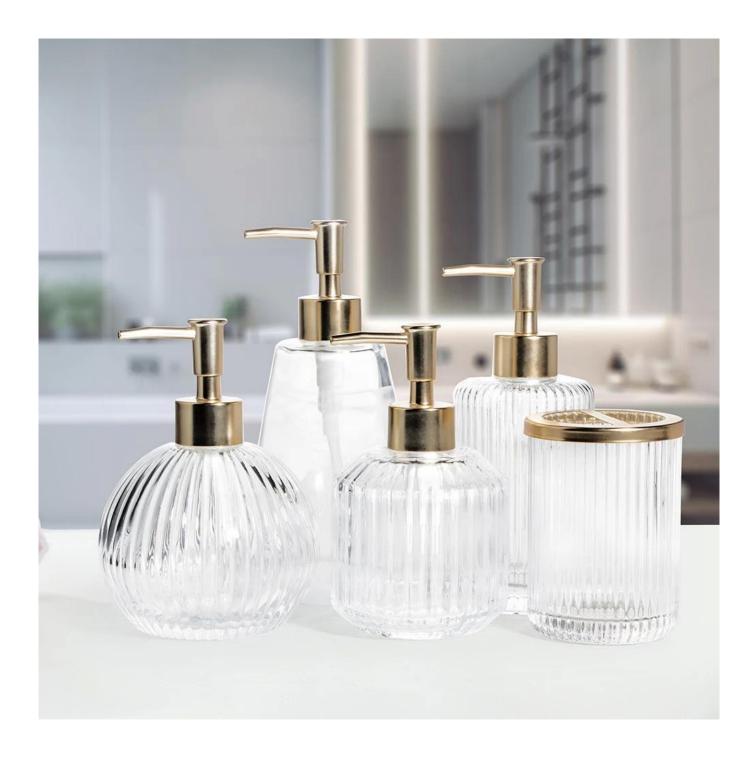

#### Product details

Elevate the look and feel of your bath space with this Clear Ribbed Glass Bath Collection. This decorative bathroom collection features everything from a toothbrush holder, a bath canister and a soap pump to a vanity tray and waste basket to bring organization to your bath space. Each piece in this collection features a ribbed construction that brings textural flair to your bathroom decor, while the glossy brass finish lends vintage-inspired charm to your bathroom decor.