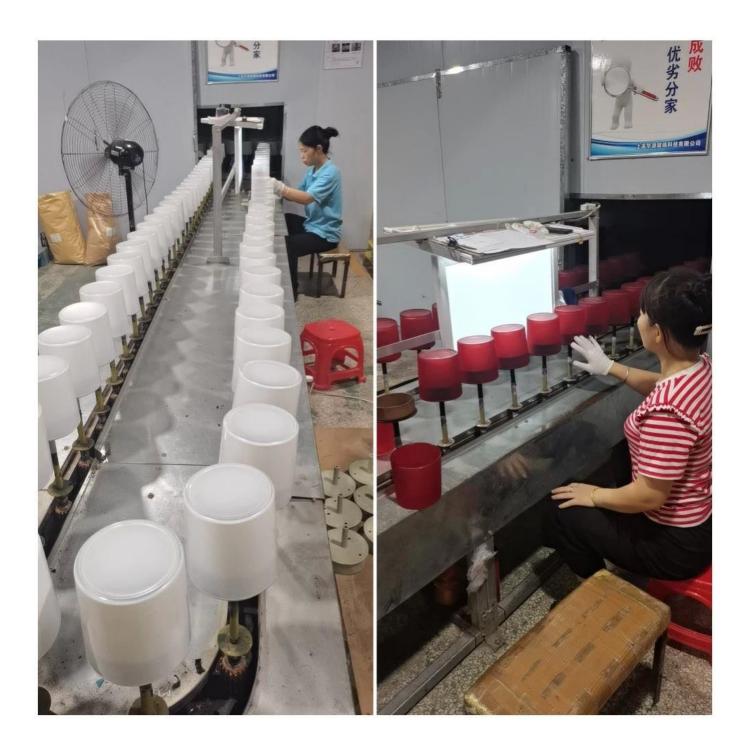

**Cupwind Decal Printing Production Line** 

**Cupwind Factory Photo** 

Cupwind office photo

Packaging of <u>fluted glass soap pump</u>

We will find out suitable packaging method according to different size products, for this hot stamping decal printing candle glass, we will pack it in a carton box with paper dividers like in 48pcs/72pcs.