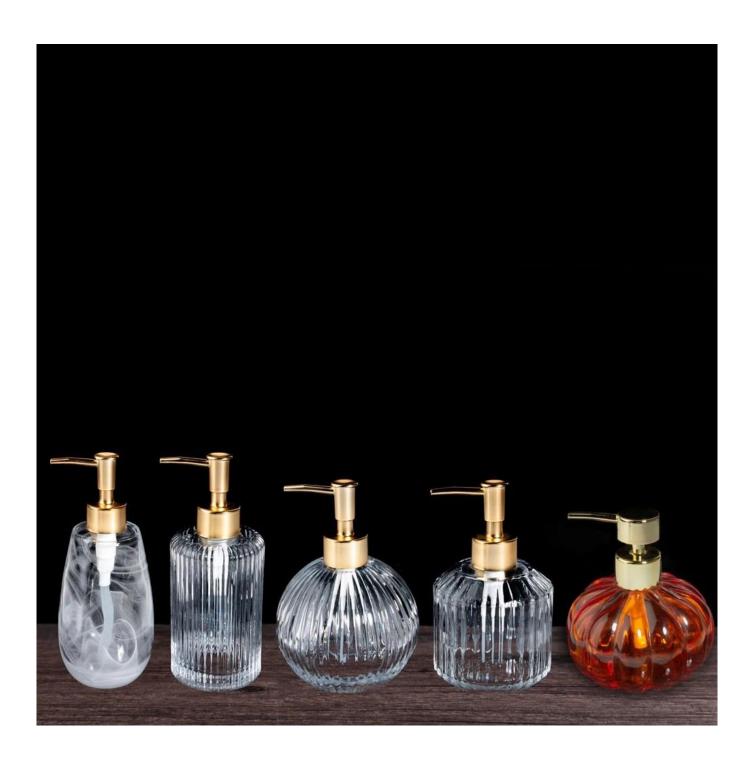

# Wholesale Fluted Glass Soap Pump

| Item Number     | Soda lime glass with PP aluminum pump<br>FDA/Cali 65 Pro Tests Pass<br>Lead and Cadmium Tests Pass<br>ASTM(Annealing and Thermal Shock) Test Pass |
|-----------------|---------------------------------------------------------------------------------------------------------------------------------------------------|
| Sample leadtime | 7-10days for existing mold, 25days for new mold                                                                                                   |
| MOQ             | 30,000pcs for clear glass, can split into few colors or designs                                                                                   |

| Packaging           | 24pcs in a carton box with paper divider separator          |
|---------------------|-------------------------------------------------------------|
| Production leadtime | 35-45days after order confirmed                             |
| Payment terms       | 30% deposit in advance, 70% based on copy of bill of lading |
| Shipping            | By sea, by air, by train                                    |