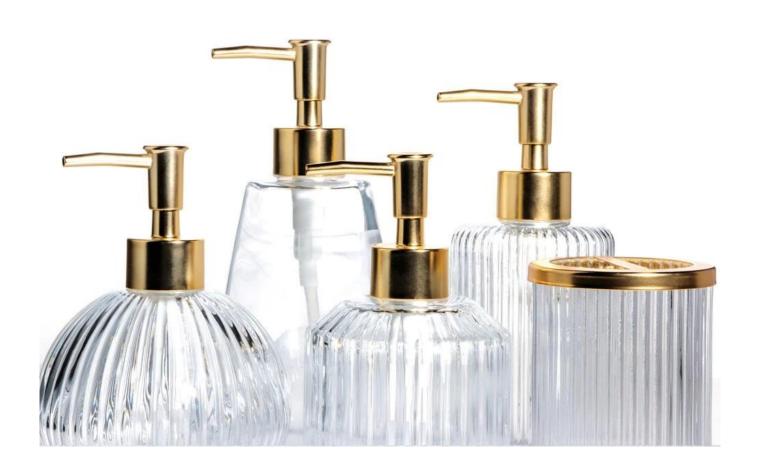

#### Product details

Elevate the look and feel of your bath space with this Clear Ribbed Glass Bath Collection. This decorative bathroom collection features everything from a toothbrush holder, a bath canister and a soap pump to a vanity tray and waste basket to bring organization to your bath space. Each piece in this collection features a ribbed construction that brings textural flair to your bathroom decor, while the glossy brass finish lends vintage-inspired charm to your bathroom decor.