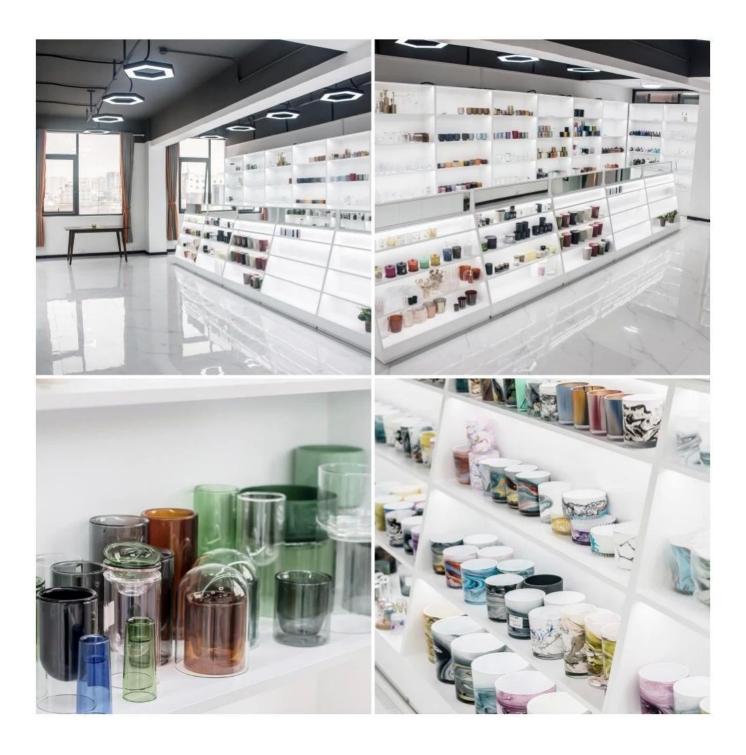

#### Product details

Elevate the look and feel of your bath space with this Clear Ribbed Glass Bath Collection. This decorative bathroom collection features everything from a toothbrush holder, a bath canister and a soap pump to a vanity tray and waste basket to bring organization to your bath space. Each piece in this collection features a ribbed construction that brings textural flair to your bathroom decor, while the glossy brass finish lends vintage-inspired charm to your bathroom decor.

If you want to keep your brand image stands out from thousands of other brands, we have many ways to help you. Cupwind is professional <u>fluted glass soap pump supplier china</u>, our factory produces millions pieces glass bottles for the top 10 BaiJiu brands in China every year, we also export millions of glass bottles worldwide every year, we have 8 lines and daily production ability is 90tons of glass material in full, what's more, we have our own decorating facility in house which saves a lot of time and damages.