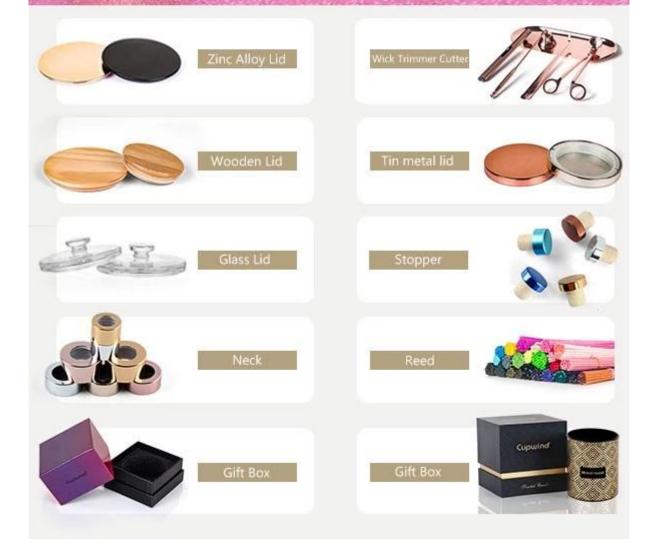

## Accessories that related to Candle Holders

With requests of our customers, Cupwind also offers accessories such as gift box for scented candles, wick tool set like wick trimmer, cutter, snuffer, lids in wood and metal like stainless steel and zinc alloy.

## **Accessories That Related**

Cupwind

With requests of our customers, Cupwind also offers accessories such as gift box for scented candles, wick tool set like wick trimmer, cutter, snuffer, lids in wood and metal like stainless steel and zinc alloy.