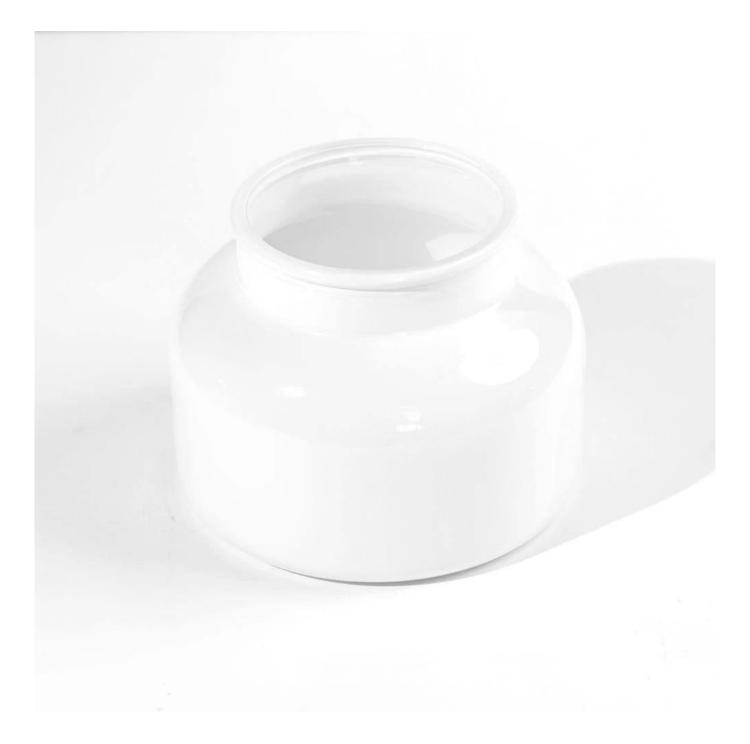

## Wholesale Empty 18oz Glossy White Candle Jar

This glass is manufactured by an IS machine. The decoration is glossy paint on the outside, our paint is FDA test pass and sustainable to the earth, what's more, our paint can pass hatch-cross tape test and 75% alcohol wipe test. It can store 18oz wax 1cm down from the mouth

and generally has a cover that fits nicely, we have many options on the lids, for instance, bamboo lids,

wooden lids, MDF lids, metal lids, plastic lids and glass lids etc. If you are looking for someone who wholesales glossy white glass jars, you know where to find us.