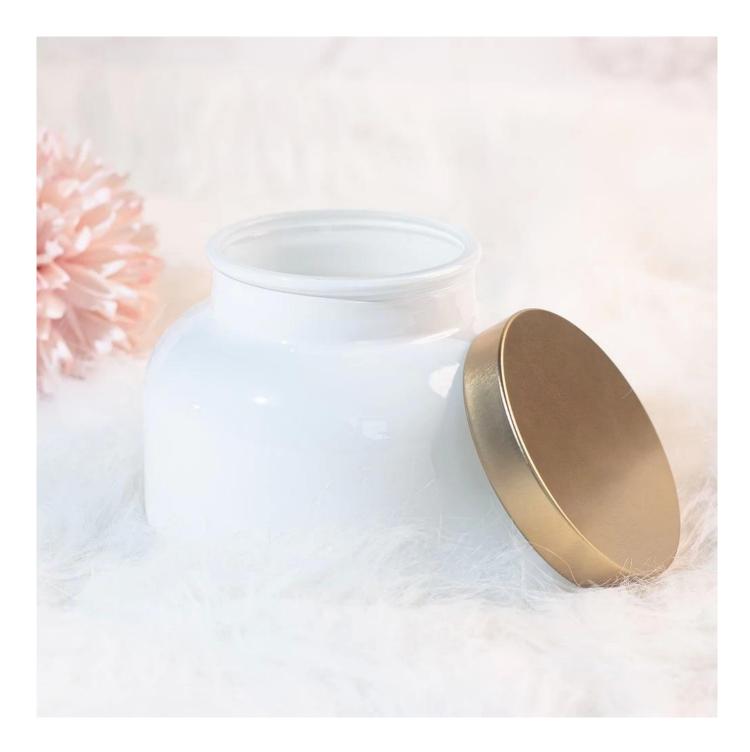

## Wholesale Empty 18oz Glossy White Candle Jar

This glass is manufactured by an IS machine. The decoration is glossy paint on the outside, our paint is FDA test pass and sustainable to the earth, what's more, our paint can pass hatch-cross tape test and 75% alcohol wipe test. It can store 18oz wax 1cm down from the mouth

and generally has a cover that fits nicely, we have many options on the lids, for instance, bamboo lids,

wooden lids, MDF lids, metal lids, plastic lids and glass lids etc. If you are looking for someone who wholesales glossy white glass jars, you know where to find us.