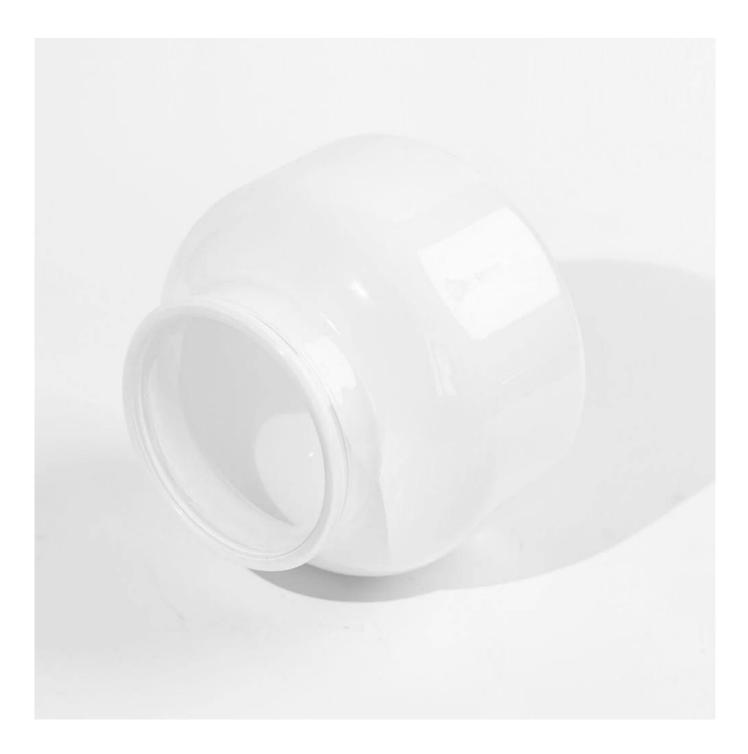

## Wholesale Empty 18oz Glossy White Candle Jar

This glass is manufactured by an IS machine. The decoration is glossy paint on the outside, our paint is FDA test pass and sustainable to the earth, what's more, our paint can pass hatch-cross tape test and 75% alcohol wipe test. It can store 18oz wax 1cm down from the mouth

and generally has a cover that fits nicely, we have many options on the lids, for instance, bamboo lids,

wooden lids, MDF lids, metal lids, plastic lids and glass lids etc. If you are looking for someone who wholesales glossy white glass jars, you know where to find us.