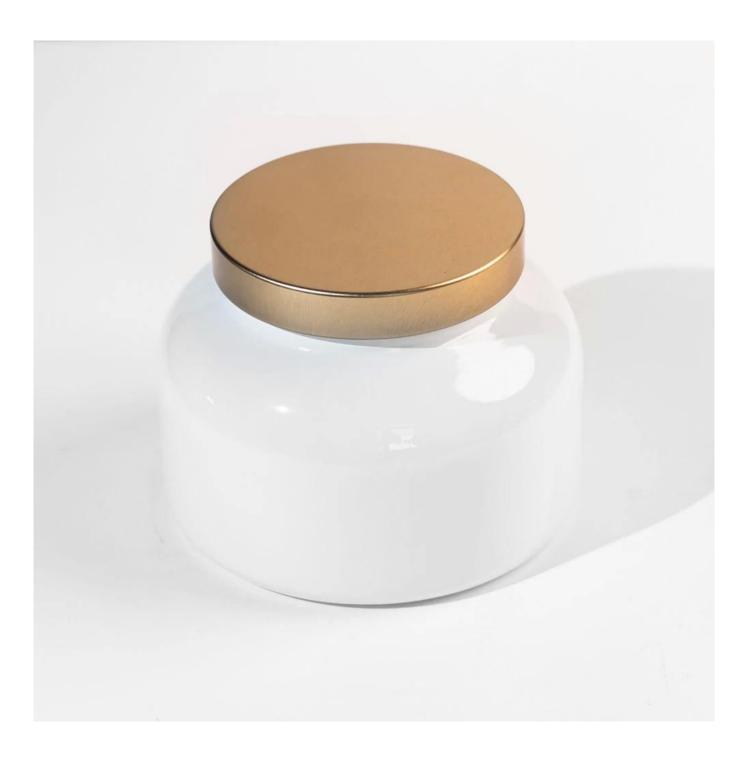

## Wholesale Empty 18oz Glossy White Candle Jar

This glass is manufactured by an IS machine. The decoration is glossy paint on the outside, our paint is FDA test pass and sustainable to the earth, what's more, our paint can pass hatch-cross tape test and 75% alcohol wipe test. It can store 18oz wax 1cm down from the mouth

and generally has a cover that fits nicely, we have many options on the lids, for instance, bamboo lids,

wooden lids, MDF lids, metal lids, plastic lids and glass lids etc. If you are looking for someone who wholesales glossy white glass jars, you know where to find us.