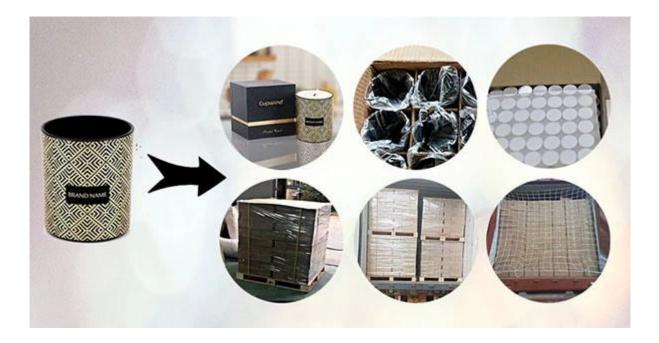

Cupwind <u>produces glossy black glass jar</u> with middle to high quality, our vessels will boost your sales for sure.

Packaging of Candle Holders

Cupwind takes care of each piece of candle holders with heart.

Each candle holder is wraped by opp plastic bag, 24pcs/48pcs/72pcs/144pcs inserted into a carton box with egg dividers.

Loading with wooden pallet which is safer and more efficient, in the end, we will have a cotton net at the door openning place to stop it from falling.

## Accessories that related to Candle Holders

With requests of our customers, Cupwind also offers accessories such as gift box for scented candles, wick tool set like wick trimmer, cutter, snuffer, lids in wood and metal like stainless steel and zinc alloy.