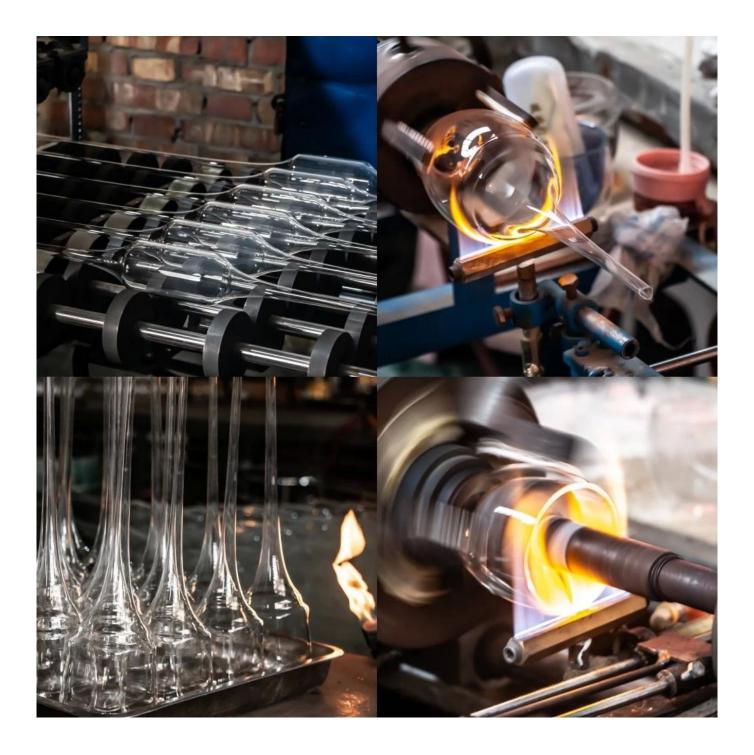

This luxury water jug is made of good quality high tempreture resistant borosilicate glass, it is handblown craft. The slope shape makes it high-end and elegant. It is wide range of uses to meet you daily life, such as water jug, juice jug, beer jug etc,the lid is 304 stainless steel and has filter on it, It has a transparent and glittering and translucent, and a gracefull appearance, every detail is beatiful, the wide open mouth is easy for cleanning by hand or by diswasher. Borosilicate is heat resistance, it can be heated on the cooking oven directly.

#### Q7: How does Cupwind secure the quality?

A7: In order to keep the mass production in consistent quality, Cupwind QC person check the glass piece by piece start from clear glass to decorated glass. In this way, it reduces the defects maximumly, we have no quality accident by so far.