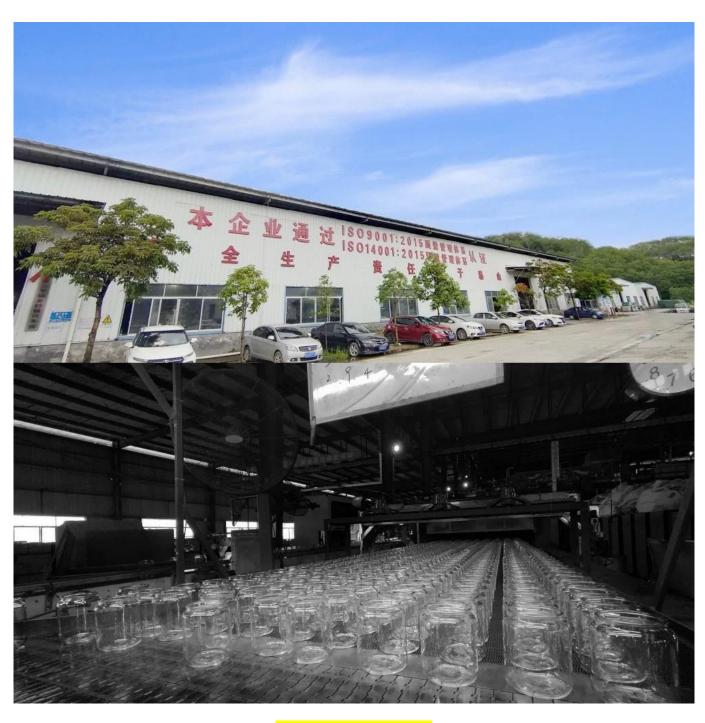

Cupwind office photo

Cupwind Borosilicate Glass Production Line

**Packaging of Borosilicate Water Jug** 

We will find out suitable packaging method according to different size products, for the water jug, we will pack it in a brown inner box then 6boxes into a master carton.

Loading with wooden pallet which is safer and more efficient, in the end, we will have a cotton net at the door openning place to stop it from falling.