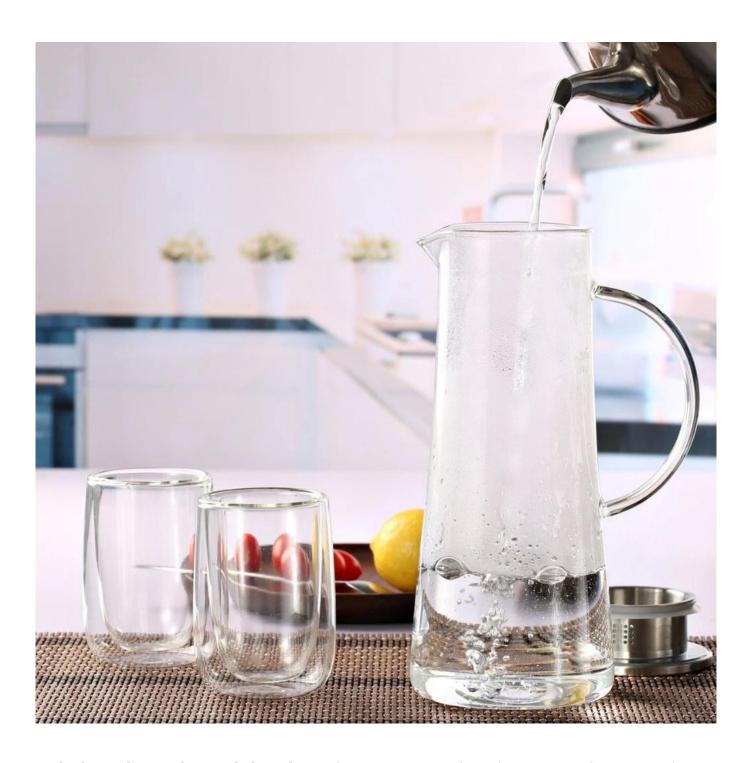

## Wholesale Borosilicate Water Jug with Cup 1500ml

| Item Number     | CPWLSH001<br>Borosilicate Glass Jug with Cup<br>Jug szie: D110xH250mm, 1500ml<br>Cup size: D70 X H106mm, 200ml |
|-----------------|----------------------------------------------------------------------------------------------------------------|
| Sample leadtime | 5days for existing mold, 15days for new mold                                                                   |
| MOQ             | 500pcs per design                                                                                              |

This luxury water jug is made of good quality high tempreture resistant borosilicate glass, it is handblown craft. The slope shape makes it high-end and elegant. It is wide range of uses to meet you daily life, such as water jug, juice jug, beer jug etc,the lid is 304 stainless steel and has filter on it, It has a transparent and glittering and translucent, and a gracefull appearance, every detail is beatiful, the wide open mouth is easy for cleanning by hand or by diswasher. Borosilicate is heat resistance, it can be heated on the cooking oven directly.

# Stovetop Safe Cooker Safe Withstand Tempreture from $-4^{\circ}F$ to $302^{\circ}F$

The borosilicate glass is dishwasher safe, microwave safe, refrigerator safe, stove safe, it can stand tempreture from -20 centigrade to 100 centigrade. As a professional borosilicate water jug manufacturer china, Cupwind designs, manufactures and delivers approxoimately 7 million glass food and beverage containers to customers throughout the world each year. Our distinctive glass candle holder and jars package some of the world's most iconic brands, but we are more than just a supplier of glass containers. we support our customers every step of the way including package design, filling line efficiency, sustainable development and much more.