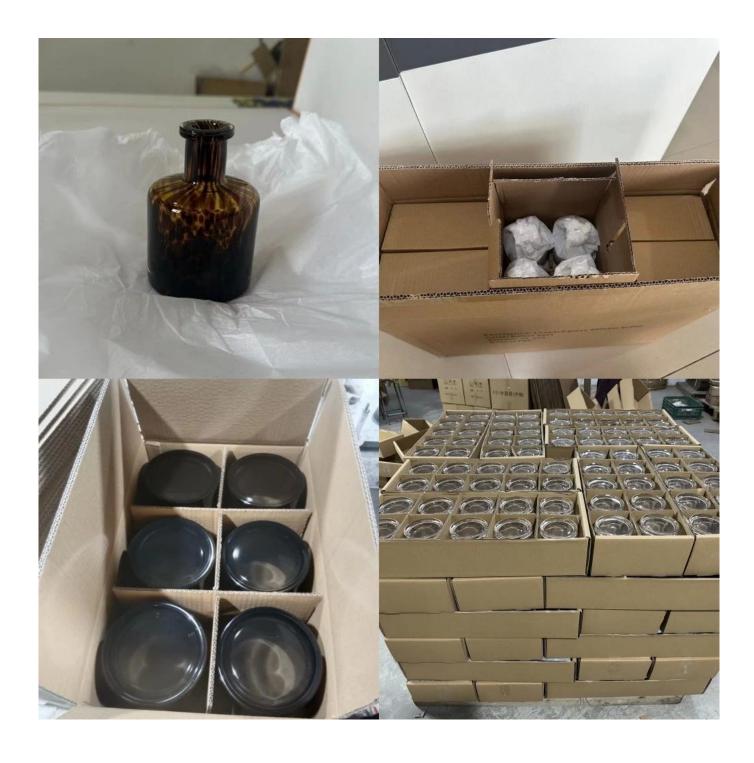

Cupwind office photo

Cupwind Borosilicate Glass Production Line

**Packaging of Borosilicate Water Jug** 

We will find out suitable packaging method according to different size products, for the water jug, we will pack it in a brown inner box then 6boxes into a master carton.

Loading with wooden pallet which is safer and more efficient, in the end, we will have a cotton net at the door openning place to stop it from falling.