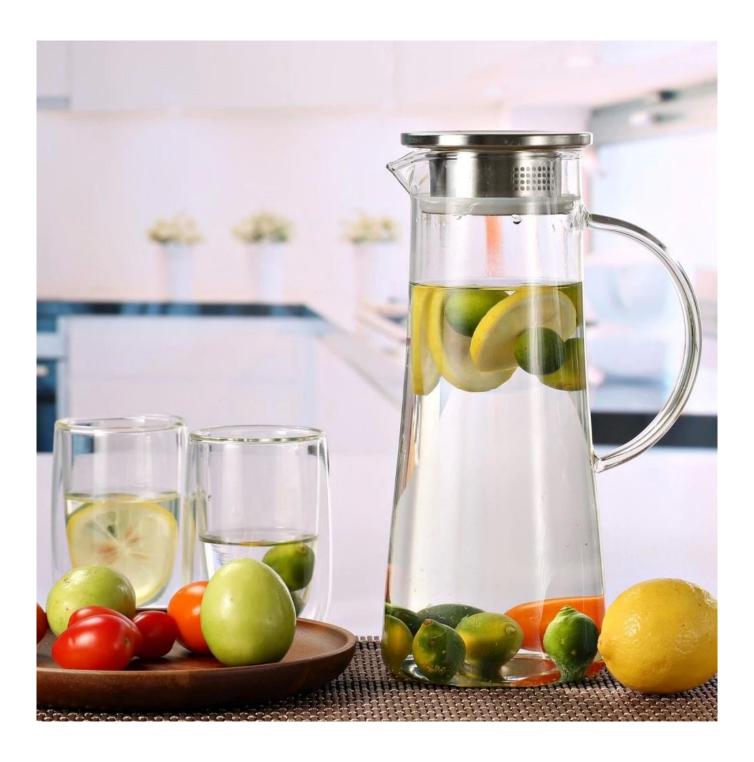

This luxury water jug is made of good quality high tempreture resistant borosilicate glass, it is handblown craft. The slope shape makes it high-end and elegant. It is wide range of uses to meet you daily life, such as water jug, juice jug, beer jug etc,the lid is 304 stainless steel and has filter on it, It has a transparent and glittering and translucent, and a gracefull appearance, every detail is beatiful, the wide open mouth is easy for cleanning by hand or by diswasher. Borosilicate is heat resistance, it can be heated on the cooking oven directly.

## Wholesale Borosilicate Water Jug with Cup 1500ml

| Item Number     | CPWLSH001<br>Borosilicate Glass Jug with Cup<br>Jug szie: D110xH250mm, 1500ml<br>Cup size: D70 X H106mm, 200ml |
|-----------------|----------------------------------------------------------------------------------------------------------------|
| Sample leadtime | 5days for existing mold, 15days for new mold                                                                   |
| MOQ             | 500pcs per design                                                                                              |