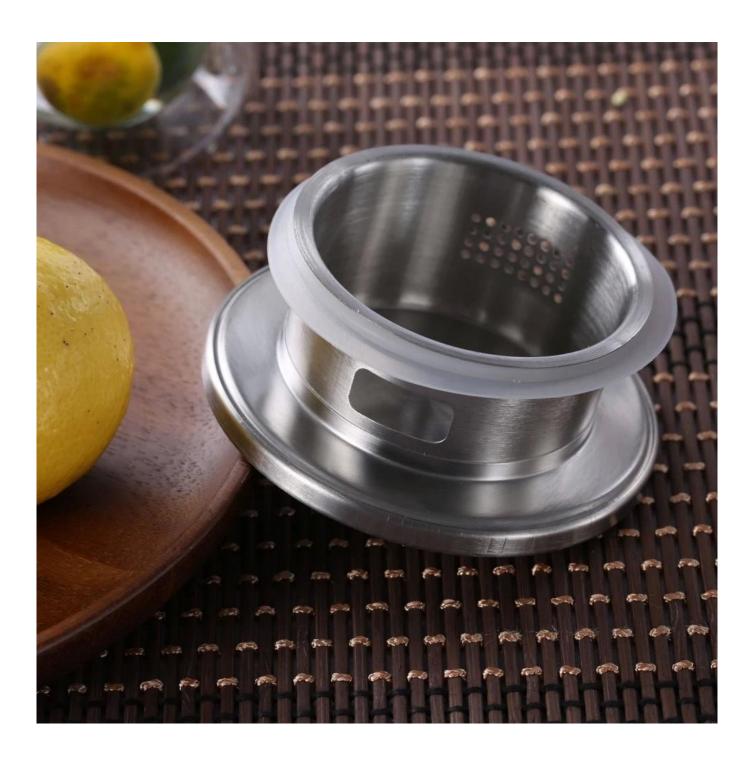

This luxury water jug is made of good quality high tempreture resistant borosilicate glass, it is handblown craft. The slope shape makes it high-end and elegant. It is wide range of uses to meet you daily life, such as water jug, juice jug, beer jug etc,the lid is 304 stainless steel and has filter on it, It has a transparent and glittering and translucent, and a gracefull appearance, every detail is beatiful, the wide open mouth is easy for cleanning by hand or by diswasher. Borosilicate is heat resistance, it can be heated on the cooking oven directly.