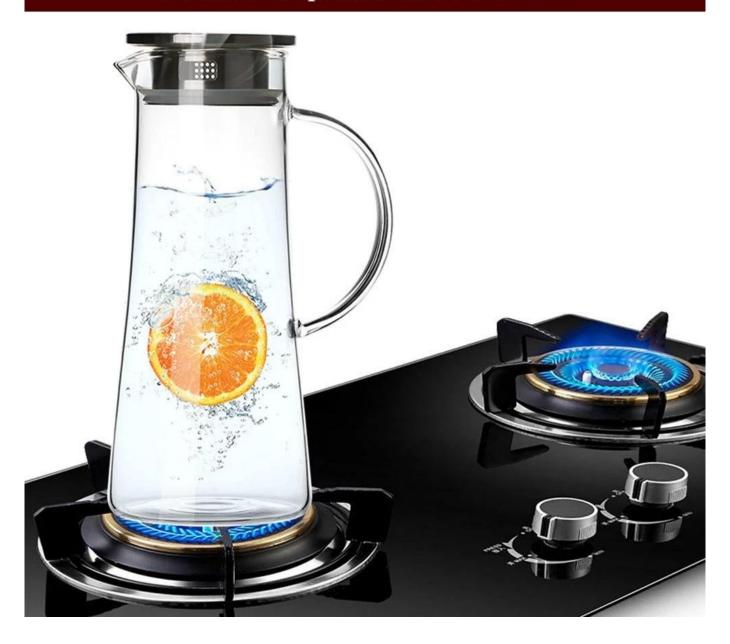

# Stovetop Safe Cooker Safe Withstand Tempreture from $-4^{\circ}F$ to $302^{\circ}F$

The borosilicate glass is dishwasher safe, microwave safe, refrigerator safe, stove safe, it can stand tempreture from -20 centigrade to 100 centigrade. As a professional borosilicate water jug manufacturer china, Cupwind designs, manufactures and delivers approxoimately 7 million glass food and beverage containers to customers throughout the world each year. Our distinctive glass candle holder and jars package some of the world's most iconic brands, but we are more than just a supplier of glass containers. we support our customers every step of the way including package design, filling line efficiency, sustainable development and much more.