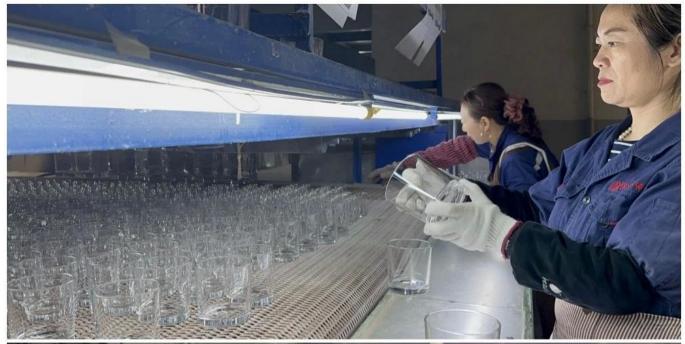

Cupwind office photo

Cupwind Borosilicate Glass Production Line

**Packaging of Borosilicate Water Jug** 

We will find out suitable packaging method according to different size products, for the water jug, we will pack it in a brown inner box then 6boxes into a master carton.