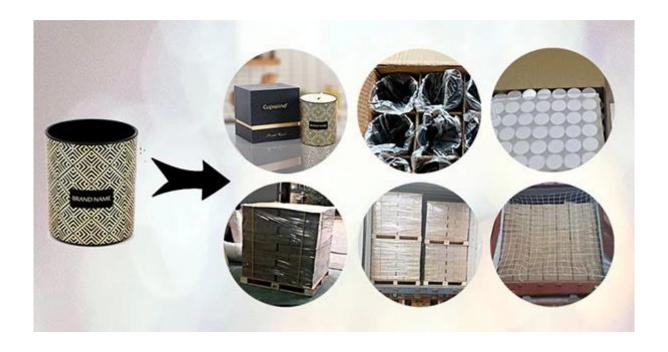

## **Packaging of Candle Holders**

Cupwind takes care of each piece of 3 wick candle holder glass jar with heart.

Each candle holder is wraped by opp plastic bag, 24pcs/48pcs/72pcs/144pcs inserted into a carton box with egg dividers.

Loading with wooden pallet which is safer and more efficient, in the end, we will have a cotton net at the door openning place to stop it from falling.