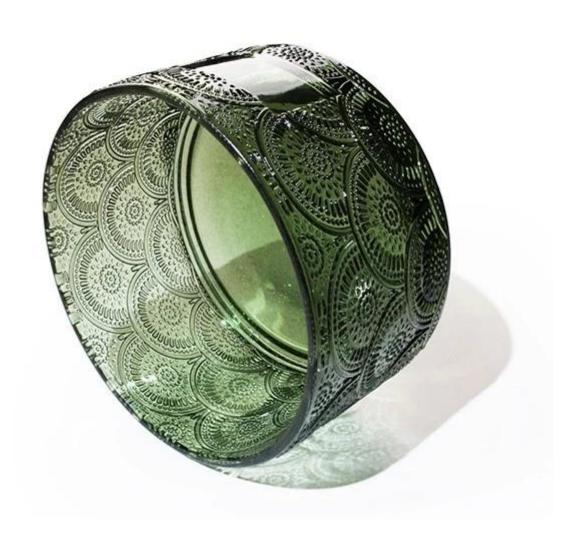

## Wholesale 3 wick Candle Holder Glass Jar with Blank Frame

This is a big glass jar for 3 wick candles, it is produced by machine-pressed craft with green color spray, this green color is particulary for cypress scented candles, the beautiful and equisite embossment decor makes the glass looking luxury, and it can be used as candle jar, candy jar, jewelry jar, spice jar etc. The color is for fir scented candles or pine scented candles. We <a href="wholesale 3 wick candle holder glass with blank frame">wholesale 3 wick candle holder glass with blank frame</a>, we have a serie of different patterns in the same size, so you can get several different patterns in a MOQ 30,000pcs.

There is a blank frame which is used for printing lables, just like the brands VOLUSPA did on their glasses as follows.

In addition to manufacture 3 wick candle holder glass jar, we also do the decoration in house, we support custom colors that comply with Pantone, all the color materials are sustainable to the earth, we offer more decorations than color paints, for instance, we can make iridescent plating which is our strenght, we can make normal electric plating, we can process decal