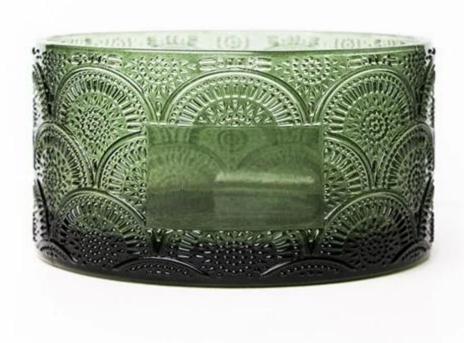

## Wholesale 3 wick Candle Holder Glass Jar with Blank Frame

This is a big glass jar for 3 wick candles, it is produced by machine-pressed craft with green color spray, this green color is particulary for cypress scented candles, the beautiful and equisite embossment decor makes the glass looking luxury, and it can be used as candle jar, candy jar, jewelry jar, spice jar etc. The color is for fir scented candles or pine scented candles. We <a href="wholesale 3 wick candle holder glass with blank frame">wholesale 3 wick candle holder glass with blank frame</a>, we have a serie of different patterns in the same size, so you can get several different patterns in a MOQ 30,000pcs.

There is a blank frame which is used for printing lables, just like the brands VOLUSPA did on their glasses as follows.

In addition to manufacture 3 wick candle holder glass jar, we also do the decoration in house, we support custom colors that comply with Pantone, all the color materials are sustainable to the earth, we offer more decorations than color paints, for instance, we can make iridescent plating which is our strenght, we can make normal electric plating, we can process decal