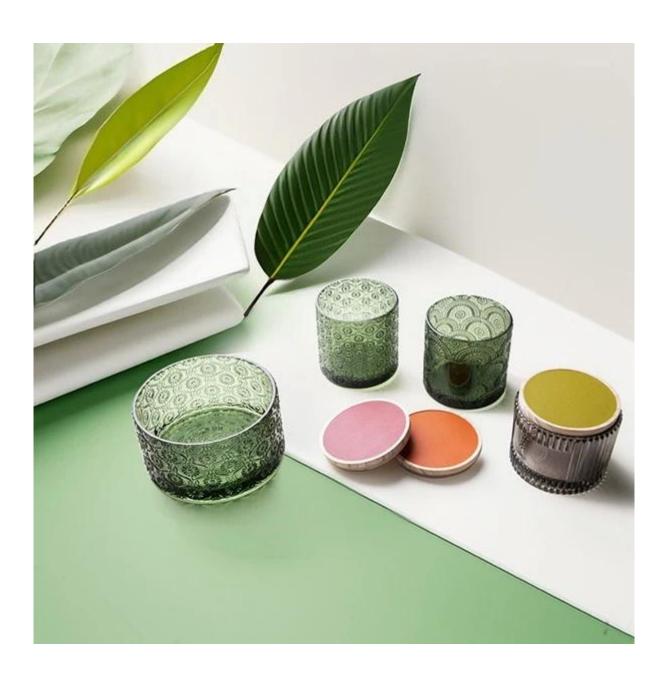

## Wholesale 3 wick Candle Holder Glass Jar with Blank Frame

This is a big glass jar for 3 wick candles, it is produced by machine-pressed craft with green color spray, this green color is particulary for cypress scented candles, the beautiful and equisite embossment decor makes the glass looking luxury, and it can be used as candle jar, candy jar, jewelry jar, spice jar etc. The color is for fir scented candles or pine scented candles. We <a href="wholesale 3 wick candle holder glass with blank frame">wholesale 3 wick candle holder glass with blank frame</a>, we have a serie of different patterns in the same size, so you can get several different patterns in a MOQ 30,000pcs.

There is a blank frame which is used for printing lables, just like the brands VOLUSPA did on their glasses as follows.

In addition to manufacture 3 wick candle holder glass jar, we also do the decoration in house, we support custom colors that comply with Pantone, all the color materials are sustainable to the earth, we offer more decorations than color paints, for instance, we can make iridescent plating which is our strenght, we can make normal electric plating, we can process decal