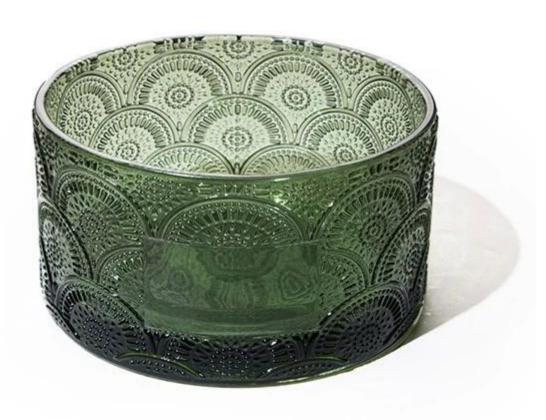

## Wholesale 3 wick Candle Holder Glass Jar with Blank Frame

This is a big glass jar for 3 wick candles, it is produced by machine-pressed craft with green color spray, this green color is particulary for cypress scented candles, the beautiful and equisite embossment decor makes the glass looking luxury, and it can be used as candle jar, candy jar, jewelry jar, spice jar etc. The color is for fir scented candles or pine scented candles. We <a href="wholesale 3 wick candle holder glass with blank frame">wholesale 3 wick candle holder glass with blank frame</a>, we have a serie of different patterns in the same size, so you can get several different patterns in a MOQ 30,000pcs.

There is a blank frame which is used for printing lables, just like the brands VOLUSPA did on their glasses as follows.

In addition to manufacture 3 wick candle holder glass jar, we also do the decoration in house, we support custom colors that comply with Pantone, all the color materials are sustainable to the earth, we offer more decorations than color paints, for instance, we can make iridescent plating which is our strenght, we can make normal electric plating, we can process decal