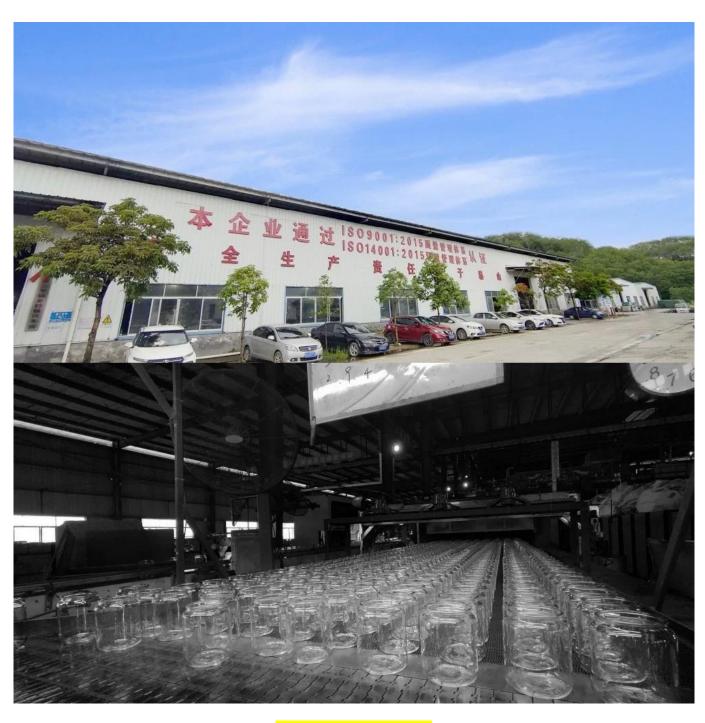

**Cupwind Factory Photo** 

Cupwind office photo

Packaging of cylinder candle holder glass

We will find out suitable packaging method according to different size products, for this hot stamping decal printing candle glass, we will pack it in a carton box with paper dividers like in 48 pcs/72 pcs.

Loading with wooden pallet which is safer and more efficient, in the end, we will have a cotton net at the door openning place to stop it from falling.