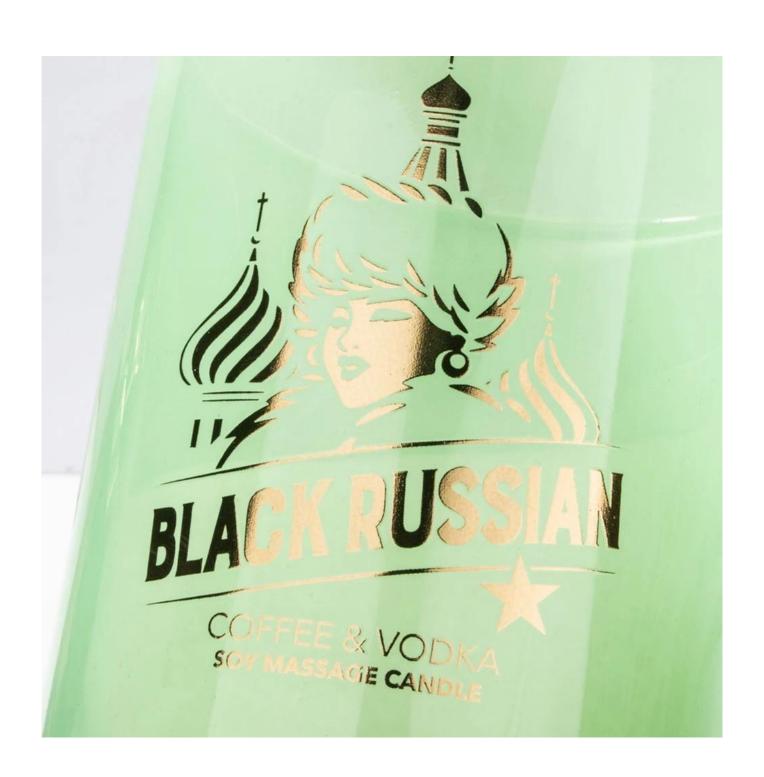

### Product details

These items are premium glass with hot stamping decal printing, the shiny gold decoration with exquisite details elevates your brand image then improve your sales volume, many brands are using this luxury gold decor on their fragranced candle holder glasses such as Nest Fragrance, Voluspa etc, some other brands, the hot stamping always used on logo area, full wrapping decal etc.

### **Features**

- Color: Gold.
- Material: Sustainable hot stamping printing
- Good-quality touchable printing texture.
- 3M616 tape test approval, FDA test approval.
- This hot stamping decal printing can be used on candle glass, diffuser bottle, perfume bottle, ceramic candle holder etc.