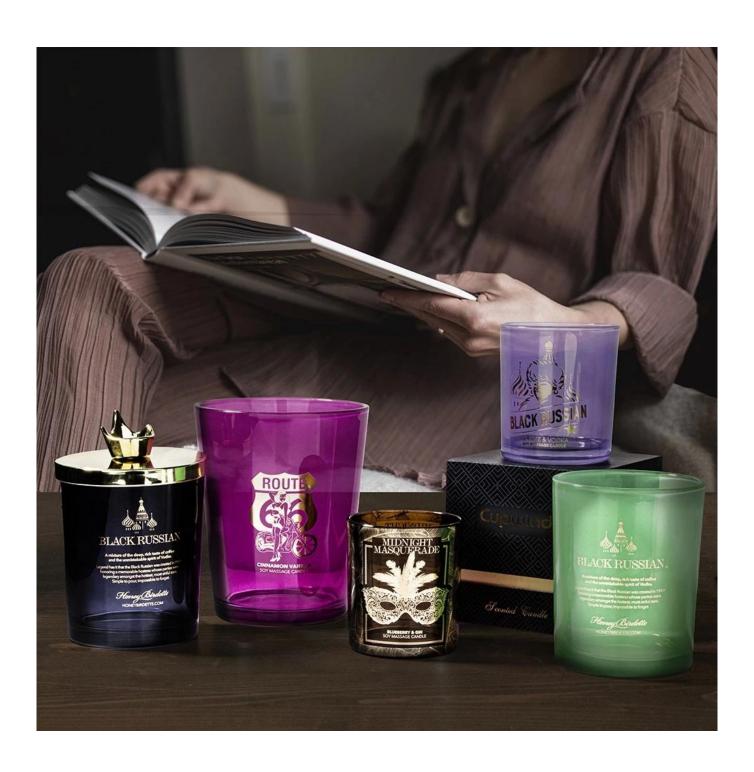

### Product details

These items are premium glass with hot stamping decal printing, the shiny gold decoration with exquisite details elevates your brand image then improve your sales volume, many brands are using this luxury gold decor on their fragranced candle holder glasses such as Nest Fragrance, Voluspa etc, some other brands, the hot stamping always used on logo area, full wrapping decal etc.

### **Features**

- Color: Gold.
- Material: Sustainable hot stamping printing
- Good-quality touchable printing texture.
- 3M616 tape test approval, FDA test approval.
- This hot stamping decal printing can be used on candle glass, diffuser bottle, perfume bottle, ceramic candle holder etc.

If you want to keep your brand image stands out from thousands of other brands, then we have many ways to help you.

For instance, we can spray different colors on the interior or exterior of the candle glass to show the scents of your fragrance.