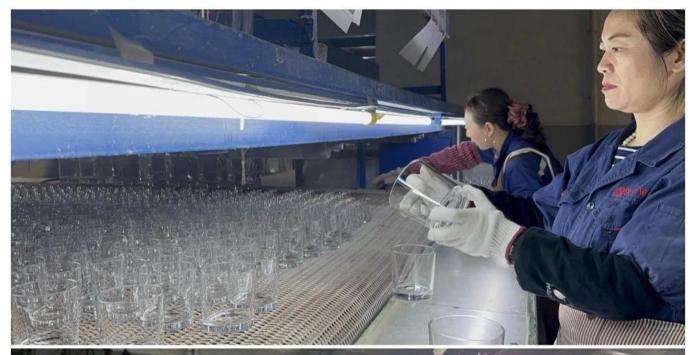

## **About Testing Method**

Cupwind has online testing machine to do ASTM test for the cylinder candle holder glass, as a candle holder glass, ASTM test is neccesary for whatever small or big orders. Cupwind focuses on candle holder glass safety seriously, we have the same testing equipments compared with third party lab.

## Q7: How does Cupwind secure the quality?

A7: In order to keep the mass production in consistent quality, Cupwind QC person check the glass piece by piece start from clear glass to decorated glass. In this way, it reduces the defects maximumly, we have no quality accident by so far.