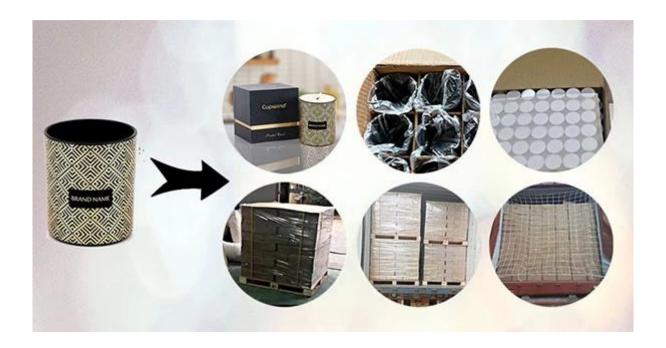

**Cupwind Factory Photo** 

Cupwind office photo

Packaging of cylinder candle holder glass

We will find out suitable packaging method according to different size products, for this hot stamping decal printing candle glass, we will pack it in a carton box with paper dividers like in 48 pcs/72 pcs.

Loading with wooden pallet which is safer and more efficient, in the end, we will have a cotton net at the door openning place to stop it from falling.