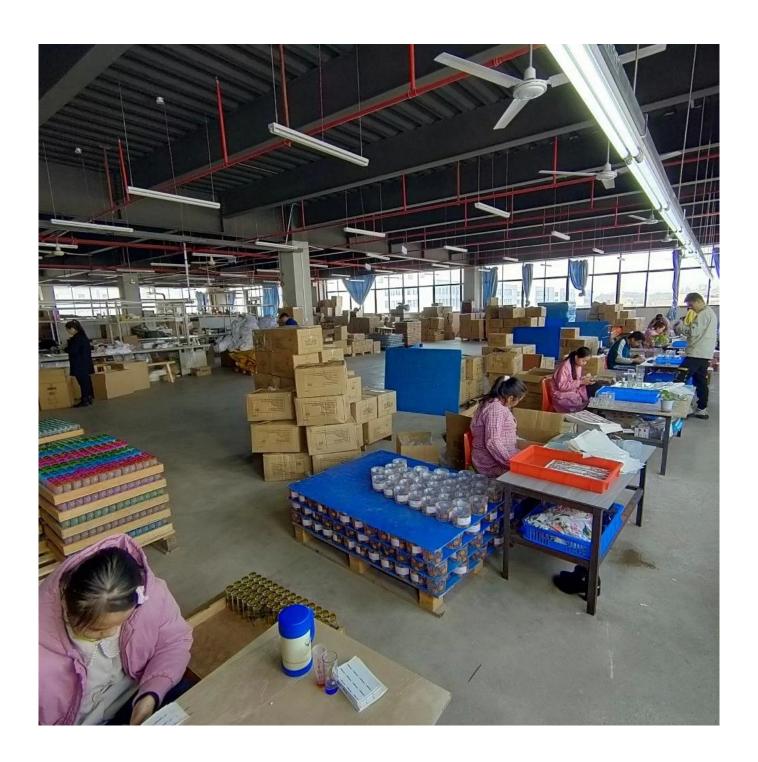

**Cupwind Factory Photo** 

Cupwind office photo

Packaging of cylinder candle holder glass

We will find out suitable packaging method according to different size products, for this hot stamping decal printing candle glass, we will pack it in a carton box with paper dividers like in 48 pcs/72 pcs.