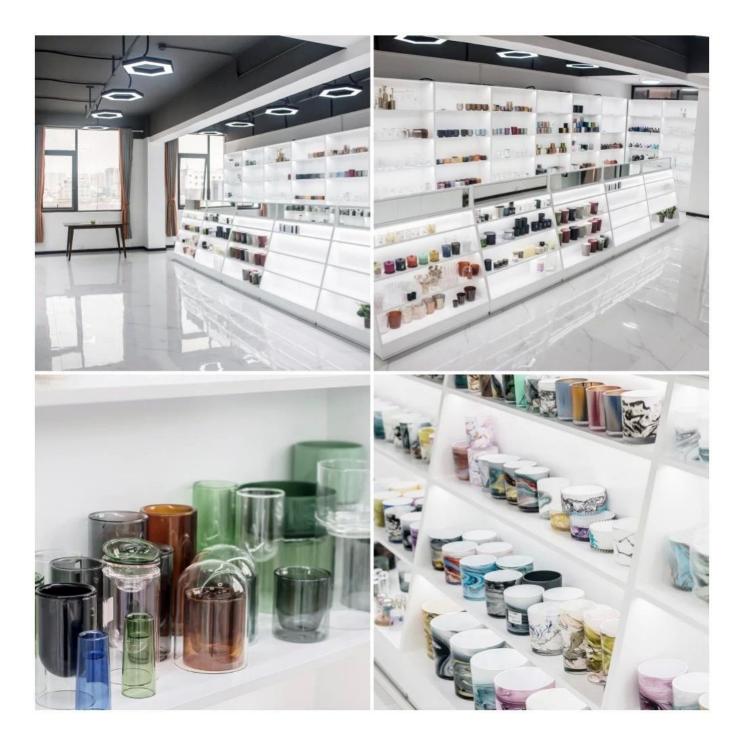

### Product details

These items are premium glass with hot stamping decal printing, the shiny gold decoration with exquisite details elevates your brand image then improve your sales volume, many brands are using this luxury gold decor on their fragranced candle holder glasses such as Nest Fragrance, Voluspa etc, some other brands, the hot stamping always used on logo area, full wrapping decal etc.

### **Features**

- Color: Gold.
- Material: Sustainable hot stamping printing
- Good-quality touchable printing texture.
- 3M616 tape test approval, FDA test approval.
- This hot stamping decal printing can be used on candle glass, diffuser bottle, perfume bottle, ceramic candle holder etc.