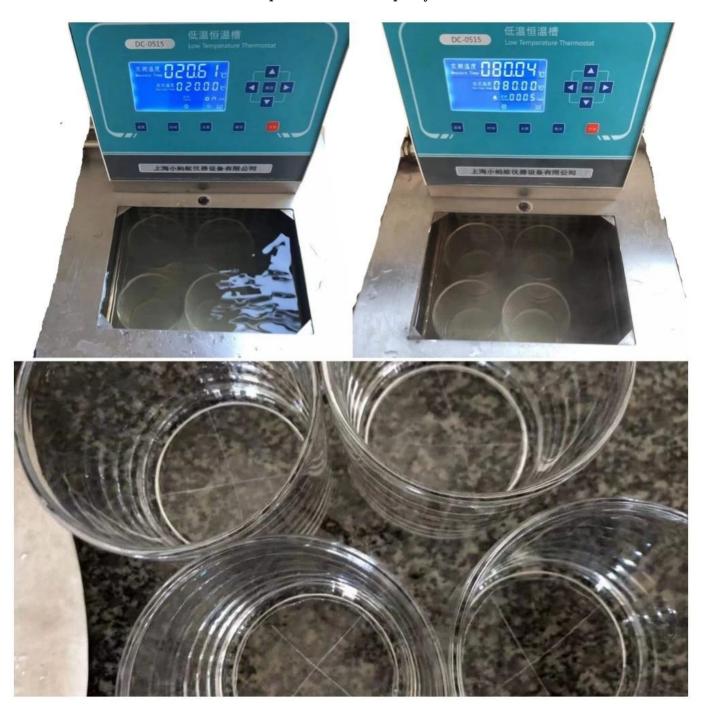

## **About Testing Method**

Cupwind has online testing machine to do ASTM test for the cylinder candle holder glass, as a candle holder glass, ASTM test is neccesary for whatever small or big orders. Cupwind focuses on candle holder glass safety seriously, we have the same testing equipments compared with third party lab.