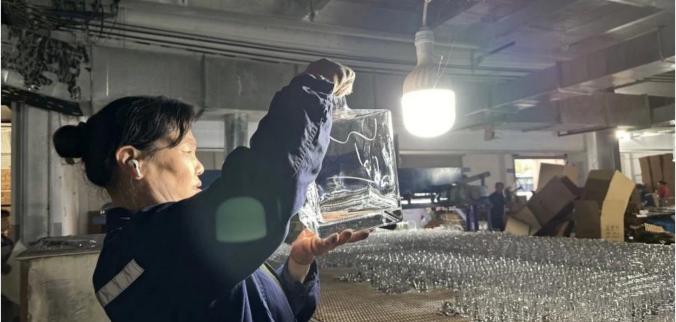

## Q7: How does Cupwind secure the quality?

A7: In order to keep the mass production in consistent quality, Cupwind QC person check the glass piece by piece start from clear glass to decorated glass. In this way, it reduces the defects maximumly, we have no quality accident by so far.