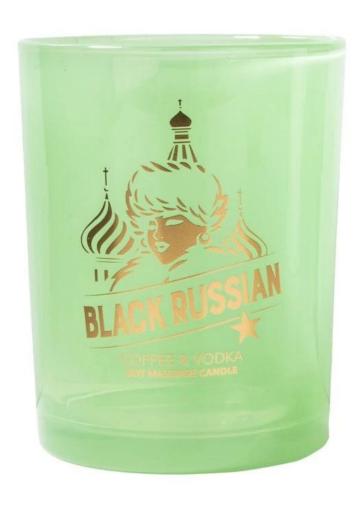

### Product details

These items are premium glass with hot stamping decal printing, the shiny gold decoration with exquisite details elevates your brand image then improve your sales volume, many brands are using this luxury gold decor on their fragranced candle holder glasses such as Nest Fragrance, Voluspa etc, some other brands, the hot stamping always used on logo area, full wrapping decal etc.

### **Features**

- Color: Gold.
- Material: Sustainable hot stamping printing
- Good-quality touchable printing texture.
- 3M616 tape test approval, FDA test approval.
- This hot stamping decal printing can be used on candle glass, diffuser bottle, perfume bottle, ceramic candle holder etc.