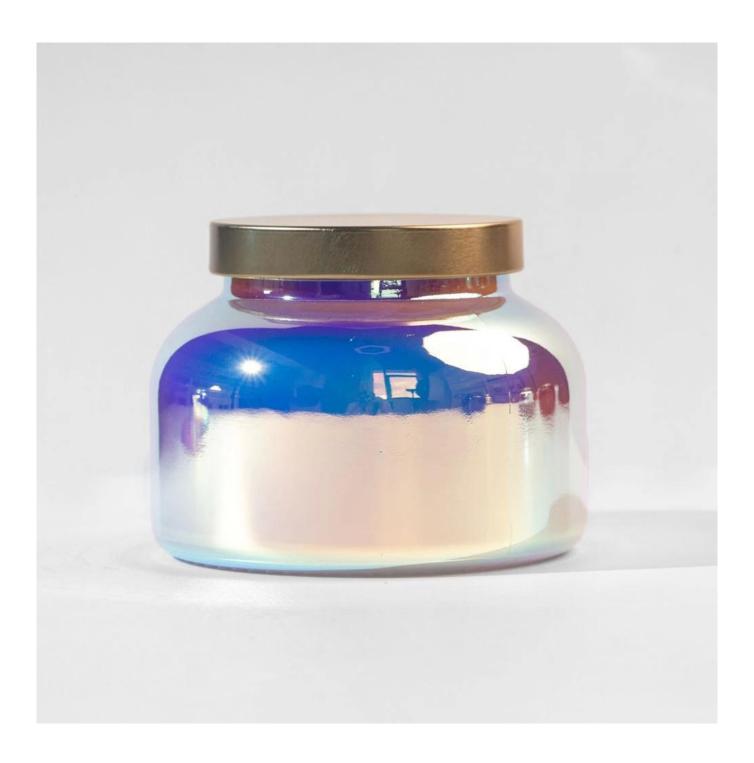

## Wholesale 19oz Apothecary Candle Jar Iridescent Prism

This glass is manufactured by an IS machine and has the shape of a volcano, thus the name "volcano jar." The ornamentation is an iridescent coating on white paint, which makes the iridescent seem more solid and opaque. It can store 19oz wax 1cm down from the mouth and generally has a cover that fits nicely.

Iridescent is the new symbol; its uses range from building materials to handbags, textiles, cosmetic packaging, home fragrance packaging, and many more.

The usage of iridescent coating on glassware dates back 20 years, when it was first used on lamps and lanterns as decoration, eventually moving on to candle glasses.