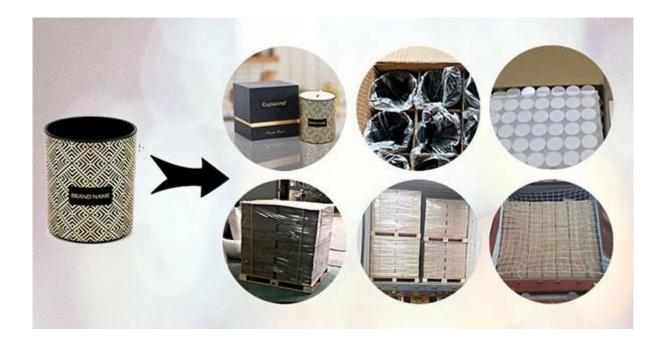

Cupwind takes care of each piece of candle holders with heart.

Each candle holder is wraped by opp plastic bag, 24pcs/48pcs/72pcs/144pcs inserted into a carton box with egg dividers.

Loading with wooden pallet which is safer and more efficient, in the end, we will have a cotton net at the door openning place to stop it from falling.