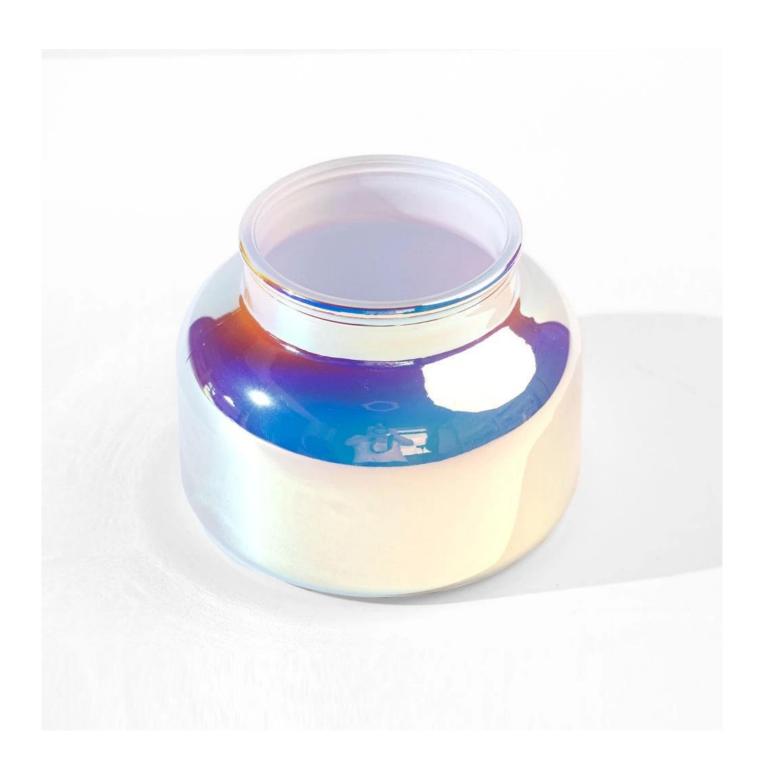

## Wholesale 19oz Apothecary Candle Jar Iridescent Prism

This glass is manufactured by an IS machine and has the shape of a volcano, thus the name "volcano jar." The ornamentation is an iridescent coating on white paint, which makes the iridescent seem more solid and opaque. It can store 19oz wax 1cm down from the mouth and generally has a cover that fits nicely.

Iridescent is the new symbol; its uses range from building materials to handbags, textiles, cosmetic packaging, home fragrance packaging, and many more.

The usage of iridescent coating on glassware dates back 20 years, when it was first used on lamps and lanterns as decoration, eventually moving on to candle glasses.