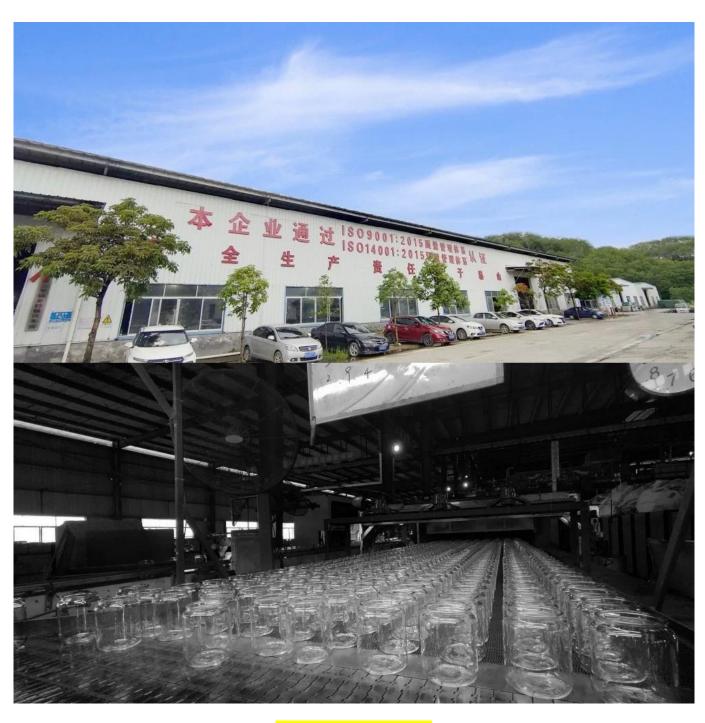

# Cupwind Borosilicate Glass Production Line

**Cupwind Factory Photo** 

Cupwind office photo

Packaging of Olive Oil and Vinegar Dispenser

We will find out suitable packaging method according to different size products, for the water jug, we will pack it in a brown inner box then 6boxes into a master carton.

Loading with wooden pallet which is safer and more efficient, in the end, we will have a cotton net at the door openning place to stop it from falling.