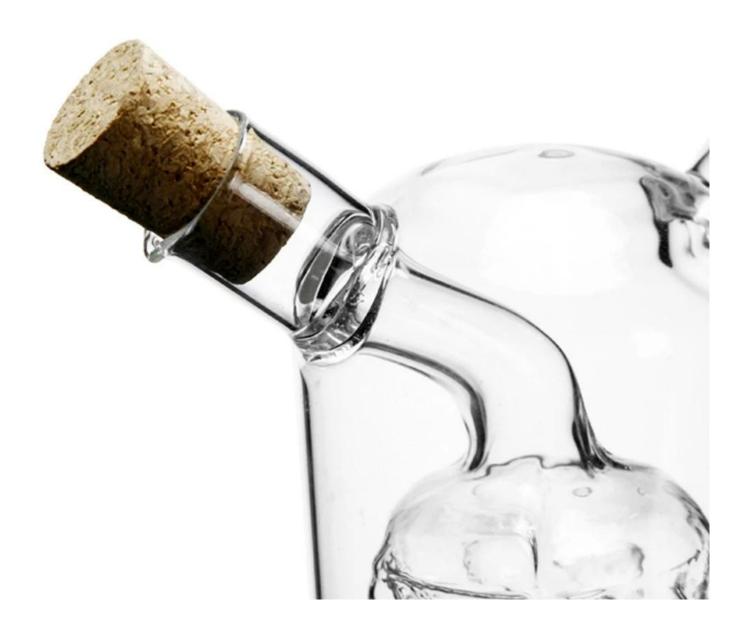

#### Product details

This item is a premium glass oil dispencer, no smell and safe to use. It can store kitchen liquid condiment using, such as oil, vinegar, soy sauce, etc. Neat and convenient, with transparent surface, easy to wash. Store your supplies and keep your kitchen tidy and safe.

### **Features**

- Color: Transparent.
- Material: Heat Resistant Borosilicate Glass
- Good-quality glass bottle body, strong and durable.
- Fine workmanship, smooth grinding, easy to use.
- Suitable for storing all kinds of liquid seasoning, easy and convenient to make delicious food.
- This good-quality glass sauce bottle is a good helper for cooking in restaurants and kitchens.
- Perfect storage of liquid condiments such as oil, vinegar, etc.

The borosilicate glass is dishwasher safe, microwave safe, refrigerator safe, stove safe, it can stand tempreture from -20 centigrade to 100 centigrade. As a professional oliver oil dispenser factory china, Cupwind designs, manufactures and delivers approxoimately 7 million glass food and beverage containers to customers throughout the world each year. Our distinctive glass candle holder and jars package some of the world's most iconic brands, but we are more than just a supplier of glass containers. we support our customers every step of the way including package design, filling line efficiency, sustainable development and much more.