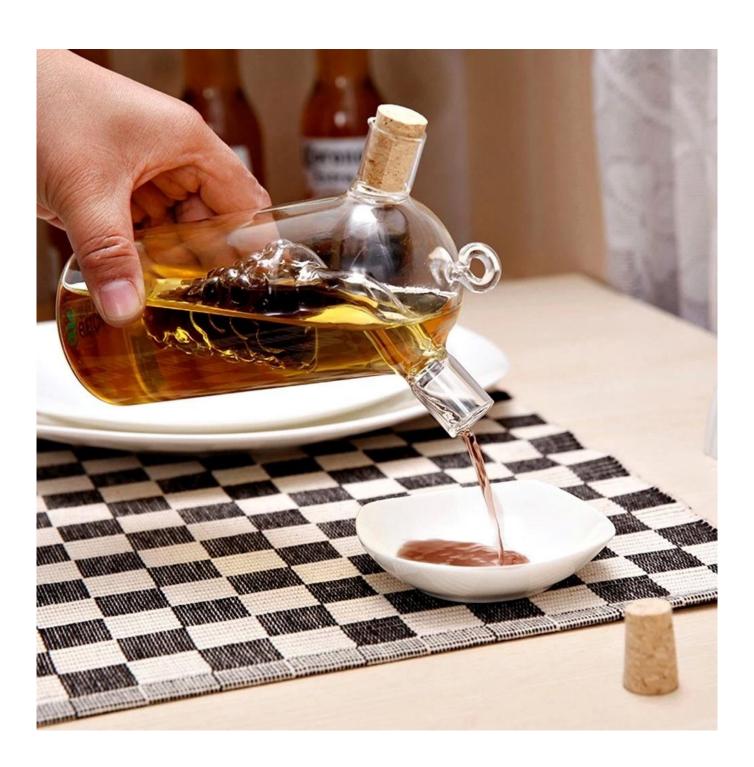

#### Product details

This item is a premium glass oil dispencer, no smell and safe to use. It can store kitchen liquid condiment using, such as oil, vinegar, soy sauce, etc. Neat and convenient, with transparent surface, easy to wash. Store your supplies and keep your kitchen tidy and safe.

### **Features**

- Color: Transparent.
- Material: Heat Resistant Borosilicate Glass
- Good-quality glass bottle body, strong and durable.
- Fine workmanship, smooth grinding, easy to use.
- Suitable for storing all kinds of liquid seasoning, easy and convenient to make delicious food.
- This good-quality glass sauce bottle is a good helper for cooking in restaurants and kitchens.
- Perfect storage of liquid condiments such as oil, vinegar, etc.

The borosilicate glass is dishwasher safe, microwave safe, refrigerator safe, stove safe, it can stand tempreture from -20 centigrade to 100 centigrade. As a professional oliver oil dispenser factory china, Cupwind designs, manufactures and delivers approxoimately 7 million glass food and beverage containers to customers throughout the world each year. Our distinctive glass candle holder and jars package some of the world's most iconic brands, but we are more than just a supplier of glass containers. we support our customers every step of the way including package design, filling line efficiency, sustainable development and much more.