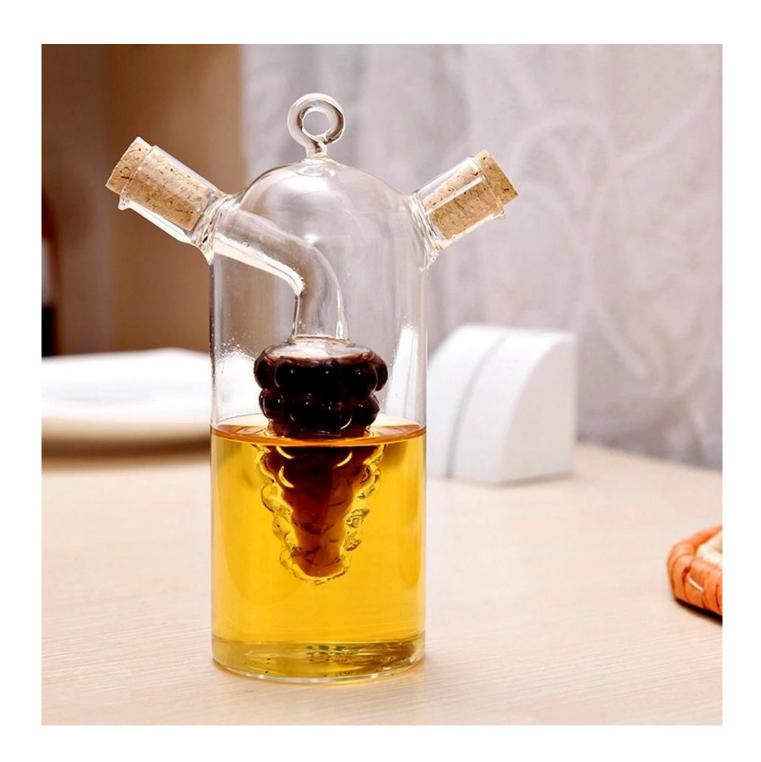

#### Product details

This item is a premium glass oil dispencer, no smell and safe to use. It can store kitchen liquid condiment using, such as oil, vinegar, soy sauce, etc. Neat and convenient, with transparent surface, easy to wash. Store your supplies and keep your kitchen tidy and safe.

### **Features**

- Color: Transparent.
- Material: Heat Resistant Borosilicate Glass
- Good-quality glass bottle body, strong and durable.
- Fine workmanship, smooth grinding, easy to use.
- Suitable for storing all kinds of liquid seasoning, easy and convenient to make delicious food.
- This good-quality glass sauce bottle is a good helper for cooking in restaurants and kitchens.
- Perfect storage of liquid condiments such as oil, vinegar, etc.

The borosilicate glass is dishwasher safe, microwave safe, refrigerator safe, stove safe, it can stand tempreture from -20 centigrade to 100 centigrade. As a professional oliver oil dispenser factory china, Cupwind designs, manufactures and delivers approxoimately 7 million glass food and beverage containers to customers throughout the world each year. Our distinctive glass candle holder and jars package some of the world's most iconic brands, but we are more than just a supplier of glass containers. we support our customers every step of the way including package design, filling line efficiency, sustainable development and much more.