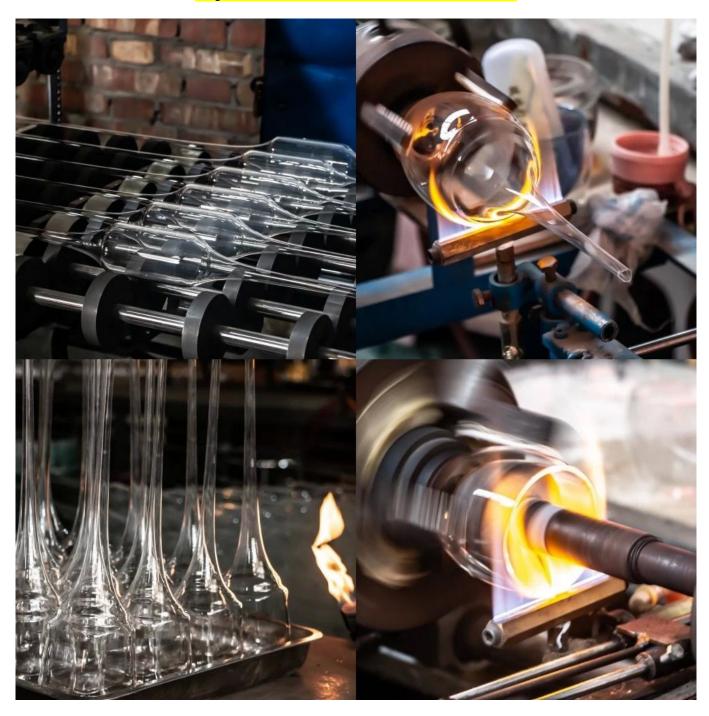

# Cupwind Borosilicate Glass Production Line

**Cupwind Factory Photo** 

Cupwind office photo

Packaging of Olive Oil and Vinegar Dispenser

We will find out suitable packaging method according to different size products, for the water jug, we will pack it in a brown inner box then 6boxes into a master carton.

Loading with wooden pallet which is safer and more efficient, in the end, we will have a cotton net at the door openning place to stop it from falling.