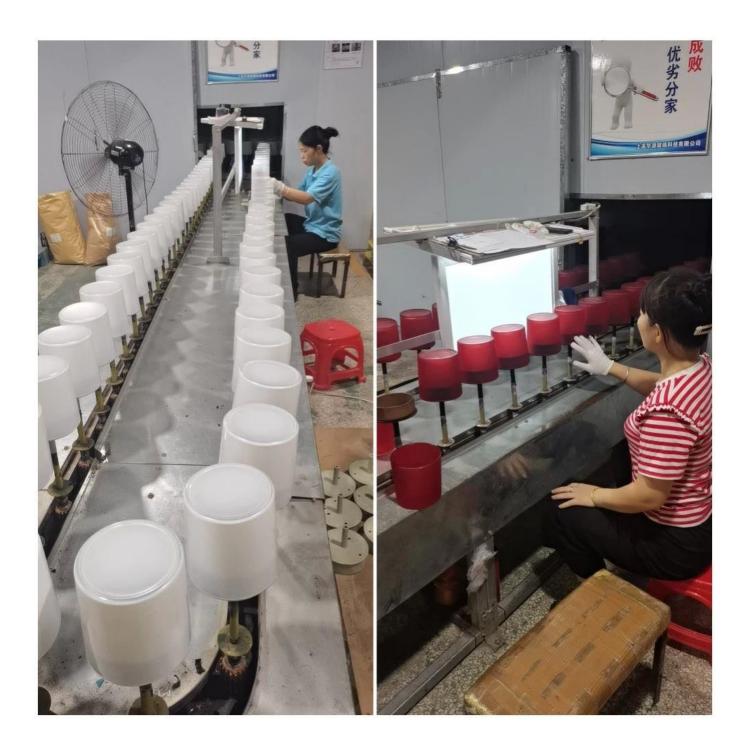

# Cupwind Borosilicate Glass Production Line

**Cupwind Factory Photo** 

Cupwind office photo

Packaging of Olive Oil and Vinegar Dispenser

We will find out suitable packaging method according to different size products, for the water jug, we will pack it in a brown inner box then 6boxes into a master carton.

### Q7: How does Cupwind secure the quality?

A7: In order to keep the mass production in consistent quality, Cupwind QC person check the glass piece by piece start from clear glass to decorated glass. In this way, it reduces the defects maximumly, we have no quality accident by so far.