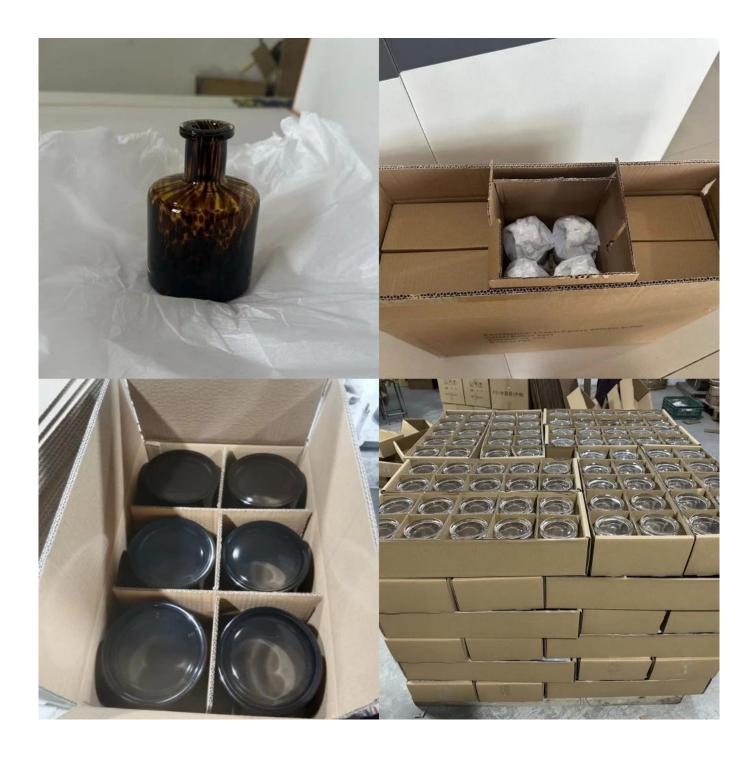

# Cupwind Borosilicate Glass Production Line

**Cupwind Factory Photo** 

Cupwind office photo

Packaging of Olive Oil and Vinegar Dispenser

We will find out suitable packaging method according to different size products, for the water jug, we will pack it in a brown inner box then 6boxes into a master carton.

Loading with wooden pallet which is safer and more efficient, in the end, we will have a cotton net at the door openning place to stop it from falling.