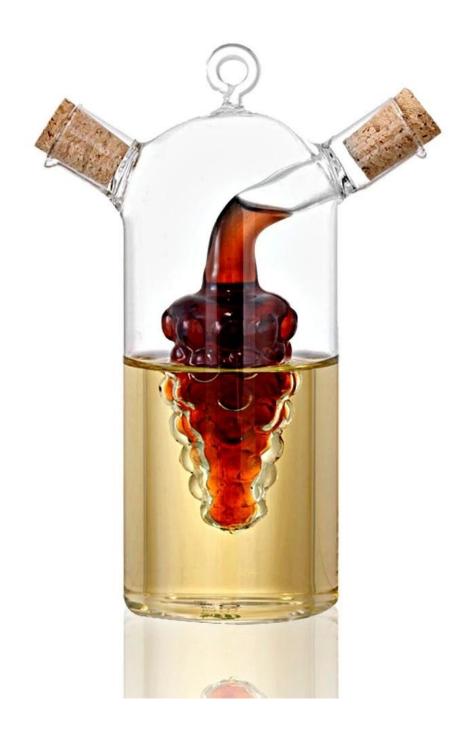

#### Product details

This item is a premium glass oil dispencer, no smell and safe to use. It can store kitchen liquid condiment using, such as oil, vinegar, soy sauce, etc. Neat and convenient, with transparent surface, easy to wash. Store your supplies and keep your kitchen tidy and safe.

### **Features**

- Color: Transparent.
- Material: Heat Resistant Borosilicate Glass
- Good-quality glass bottle body, strong and durable.
- Fine workmanship, smooth grinding, easy to use.
- Suitable for storing all kinds of liquid seasoning, easy and convenient to make delicious food.
- This good-quality glass sauce bottle is a good helper for cooking in restaurants and kitchens.
- Perfect storage of liquid condiments such as oil, vinegar, etc.

The borosilicate glass is dishwasher safe, microwave safe, refrigerator safe, stove safe, it can stand tempreture from -20 centigrade to 100 centigrade. As a professional oliver oil dispenser factory china, Cupwind designs, manufactures and delivers approxoimately 7 million glass food and beverage containers to customers throughout the world each year. Our distinctive glass candle holder and jars package some of the world's most iconic brands, but we are more than just a supplier of glass containers. we support our customers every step of the way including package design, filling line efficiency, sustainable development and much more.