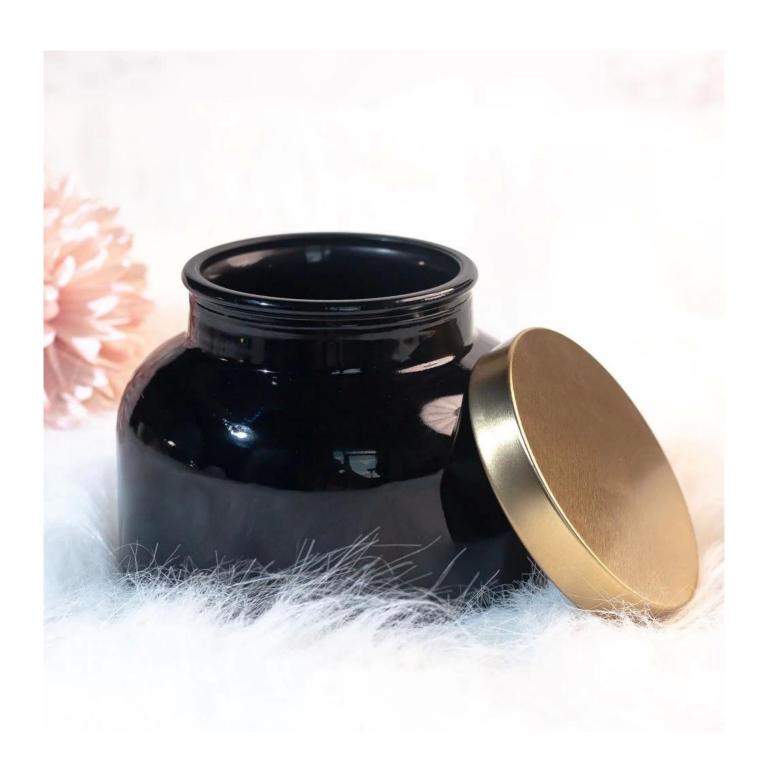

## Wholesale 18oz Glossy Black Glass Jar

This glass is manufactured by an IS machine. The decoration is glossy paint on the outside, our paint is FDA test pass and sustainable to the earth, what's more, our paint can pass hatch-cross tape test and 75% alcohol wipe test. It can store 18oz wax 1cm down from the mouth

and generally has a cover that fits nicely, we have many options on the lids, for instance, bamboo lids,

wooden lids, MDF lids, metal lids, plastic lids and glass lids etc. If you are looking for someone who wholesales glossy black glass jars, you know where to find us.

Cupwind <u>produces glossy black glass jar</u> with middle to high quality, our vessels will boost your sales for sure.

**Packaging of Candle Holders** 

Cupwind takes care of each piece of candle holders with heart.