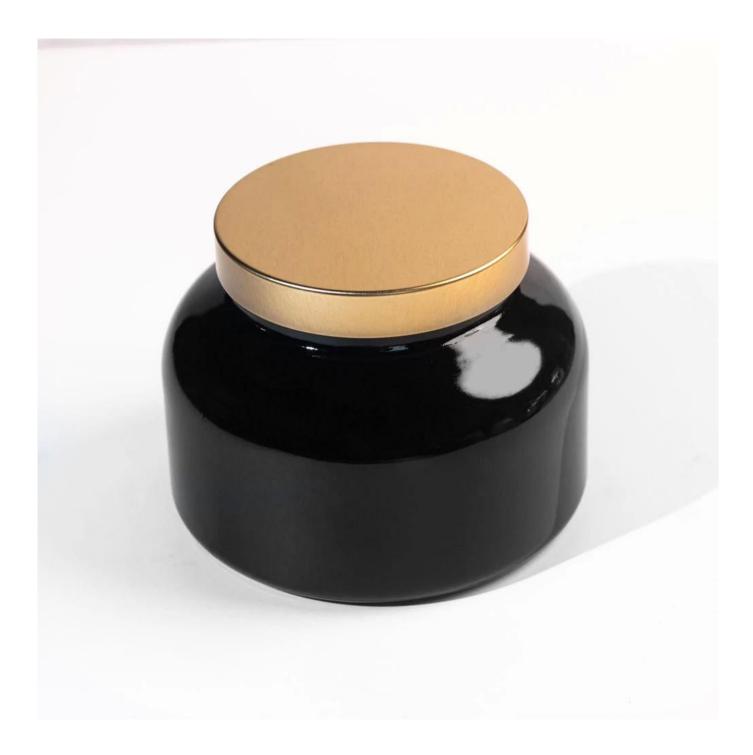

## Wholesale 18oz Glossy Black Glass Jar

This glass is manufactured by an IS machine. The decoration is glossy paint on the outside, our paint is FDA test pass and sustainable to the earth, what's more, our paint can pass hatch-cross tape test and 75% alcohol wipe test. It can store 18oz wax 1cm down from the mouth

and generally has a cover that fits nicely, we have many options on the lids, for instance, bamboo lids,

wooden lids, MDF lids, metal lids, plastic lids and glass lids etc. If you are looking for someone who wholesales glossy black glass jars, you know where to find us.

Cupwind <u>produces glossy black glass jar</u> with middle to high quality, our vessels will boost your sales for sure.

**Packaging of Candle Holders** 

Cupwind takes care of each piece of candle holders with heart.