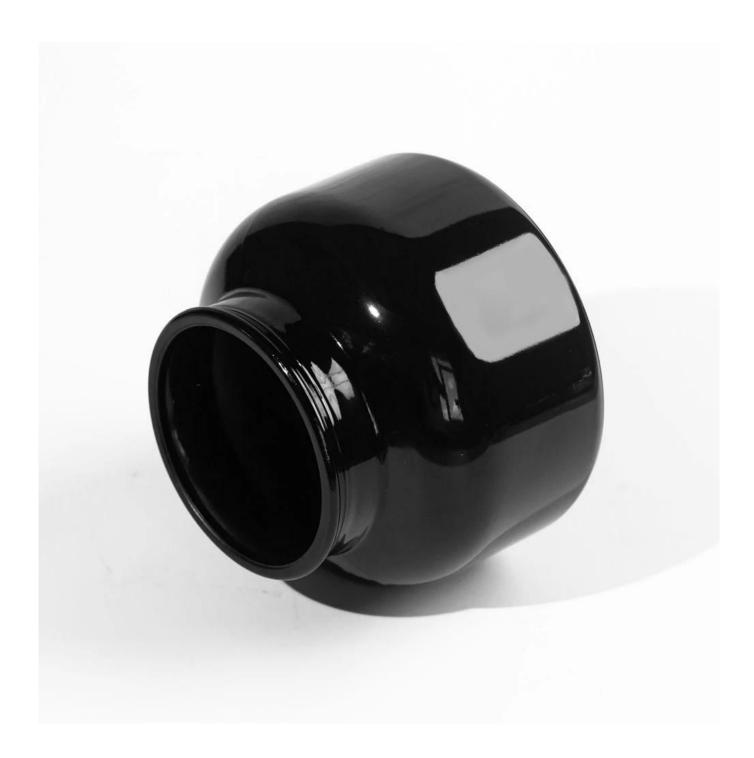

## Wholesale 18oz Glossy Black Glass Jar

This glass is manufactured by an IS machine. The decoration is glossy paint on the outside, our paint is FDA test pass and sustainable to the earth, what's more, our paint can pass hatch-cross tape test and 75% alcohol wipe test. It can store 18oz wax 1cm down from the mouth

and generally has a cover that fits nicely, we have many options on the lids, for instance, bamboo lids,

wooden lids, MDF lids, metal lids, plastic lids and glass lids etc. If you are looking for someone who wholesales glossy black glass jars, you know where to find us.