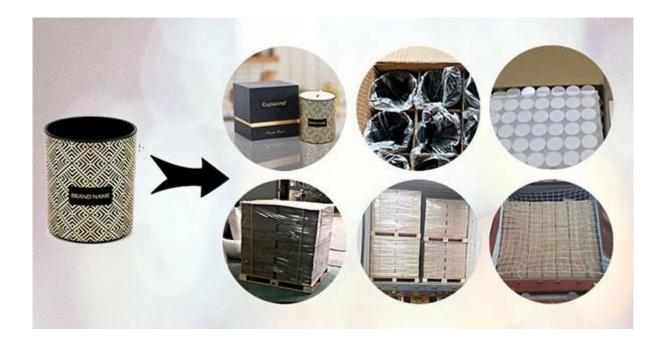

Cupwind <u>produces glossy black glass jar</u> with middle to high quality, our vessels will boost your sales for sure.

**Packaging of Candle Holders** 

Cupwind takes care of each piece of candle holders with heart.

Each candle holder is wraped by opp plastic bag, 24pcs/48pcs/72pcs/144pcs inserted into a carton box with egg dividers.

Loading with wooden pallet which is safer and more efficient, in the end, we will have a cotton net at the door openning place to stop it from falling.