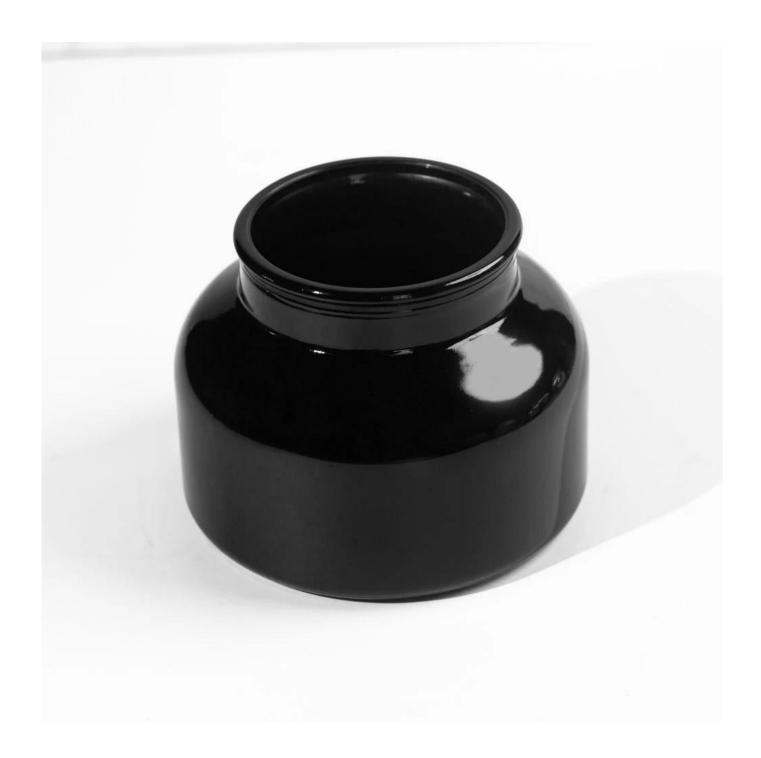

## Wholesale 18oz Glossy Black Glass Jar

This glass is manufactured by an IS machine. The decoration is glossy paint on the outside, our paint is FDA test pass and sustainable to the earth, what's more, our paint can pass hatch-cross tape test and 75% alcohol wipe test. It can store 18oz wax 1cm down from the mouth

and generally has a cover that fits nicely, we have many options on the lids, for instance, bamboo lids,

wooden lids, MDF lids, metal lids, plastic lids and glass lids etc. If you are looking for someone who wholesales glossy black glass jars, you know where to find us.