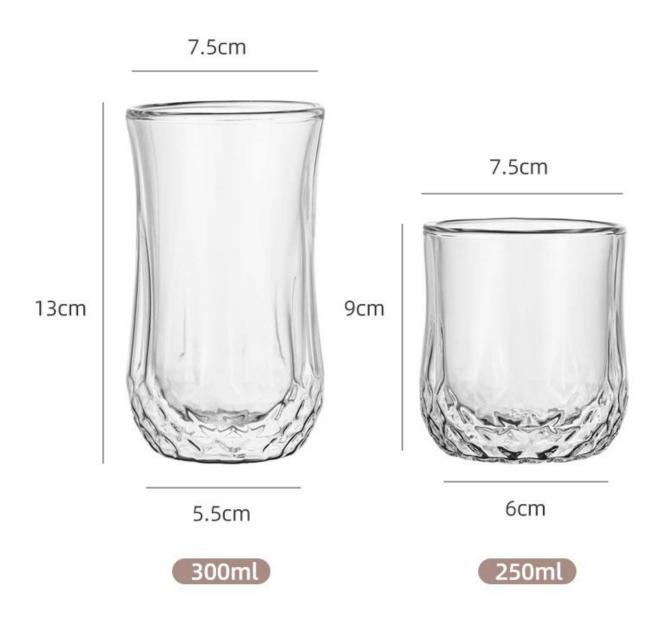

## Wholesale 10oz Double Wall Borosilicate Glass Diamond Drinking Cocktail Glass

| Item Number     | CPWGP066<br>Borosilicate Double Wall Glass Beer Cup<br>D75xH130mm, 300ml |
|-----------------|--------------------------------------------------------------------------|
| Sample leadtime | 5days for existing mold, 15days for new mold                             |
| MOQ             | 500pcs per design                                                        |