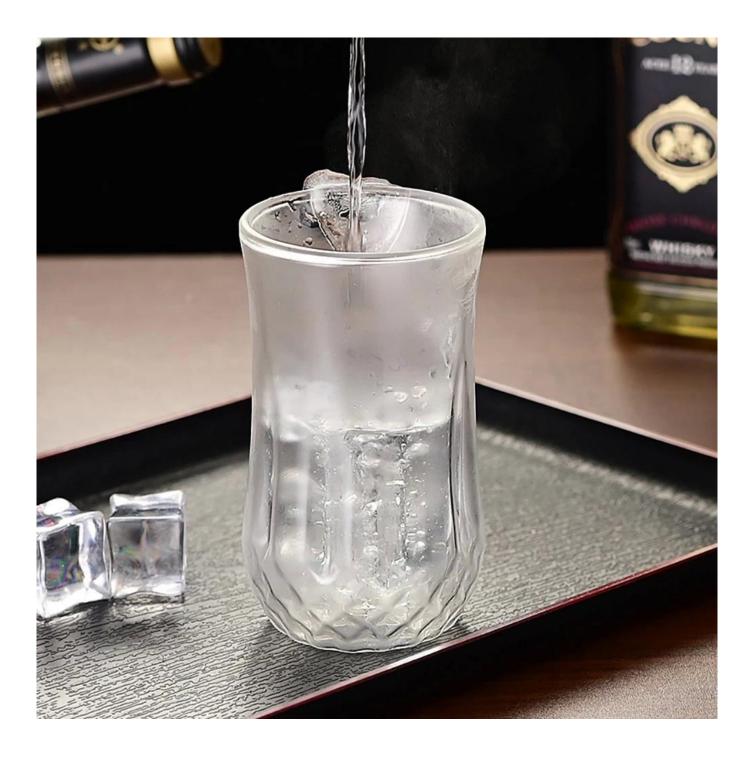

This diamond drinking beer cup is made of double wall borosilicate glass, it is made by adopting integrated-molding craft. The special diamond texture makes it high-end and elegant. It is wide range of uses to meet you daily life, like for beer cup, beer glass, wilktea cup, whisky glass, coffee cup, juice cup etc, we adopt the humanized handle design enriching your usage experience. It has a transparent and glittering and translucent, and a gracefull appearance.

The borosilicate glass is dishwasher safe, microwave safe, refrigerator safe, stove safe, it can stand tempreture from -20 centigrade to 100 centigrade. As a professional <a href="Borosilicate">Borosilicate</a> diamond drinking cocktail glass factory china, we focus on supplying good quality products with afforable price. We have our own dedicated QC person to check on quality on site for each order, and we have much more strict QC standard than third parties.