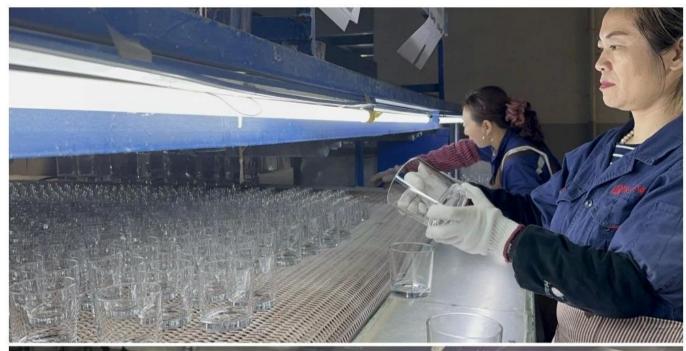

#### Q7: How does Cupwind secure the quality?

A7: In order to keep the mass production in consistent quality, Cupwind QC person check the glass piece by piece start from clear glass to decorated glass. In this way, it reduces the defects maximumly, we have no quality accident by so far.