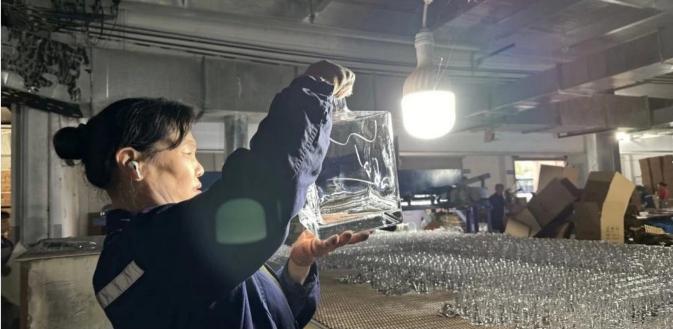

#### Q7: How does Cupwind secure the quality?

A7: In order to keep the mass production in consistent quality, Cupwind QC person check the glass piece by piece start from clear glass to decorated glass. In this way, it reduces the defects maximumly, we have no quality accident by so far.