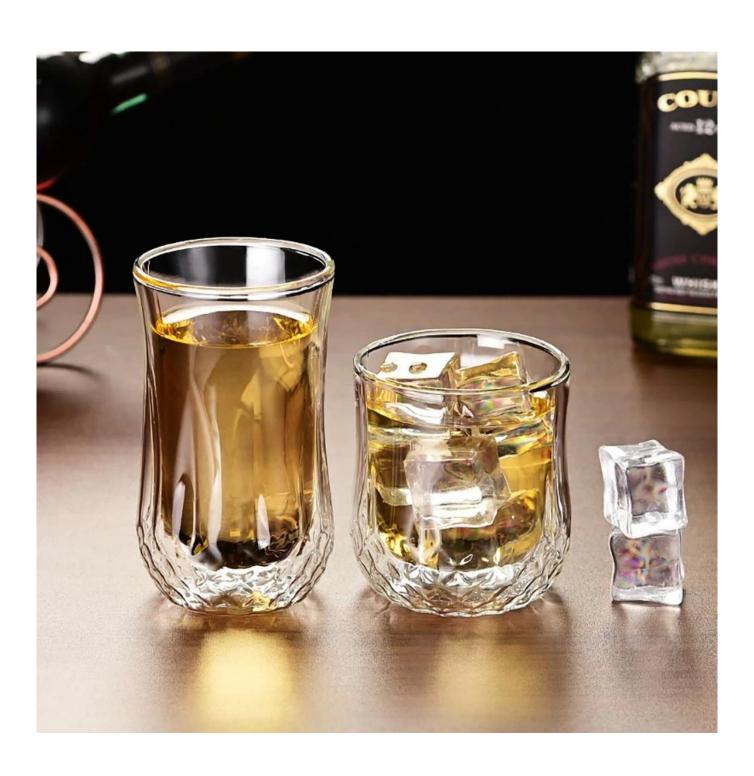

This diamond drinking beer cup is made of double wall borosilicate glass, it is made by adopting integrated-molding craft. The special diamond texture makes it high-end and elegant. It is wide range of uses to meet you daily life, like for beer cup, beer glass, wilktea cup, whisky glass, coffee cup, juice cup etc, we adopt the humanized handle design enriching your usage experience. It has a transparent and glittering and translucent, and a gracefull appearance.

The borosilicate glass is dishwasher safe, microwave safe, refrigerator safe, stove safe, it can stand tempreture from -20 centigrade to 100 centigrade. As a professional <a href="Borosilicate">Borosilicate</a> diamond drinking cocktail glass factory china, we focus on supplying good quality products with afforable price. We have our own dedicated QC person to check on quality on site for each order, and we have much more strict QC standard than third parties.