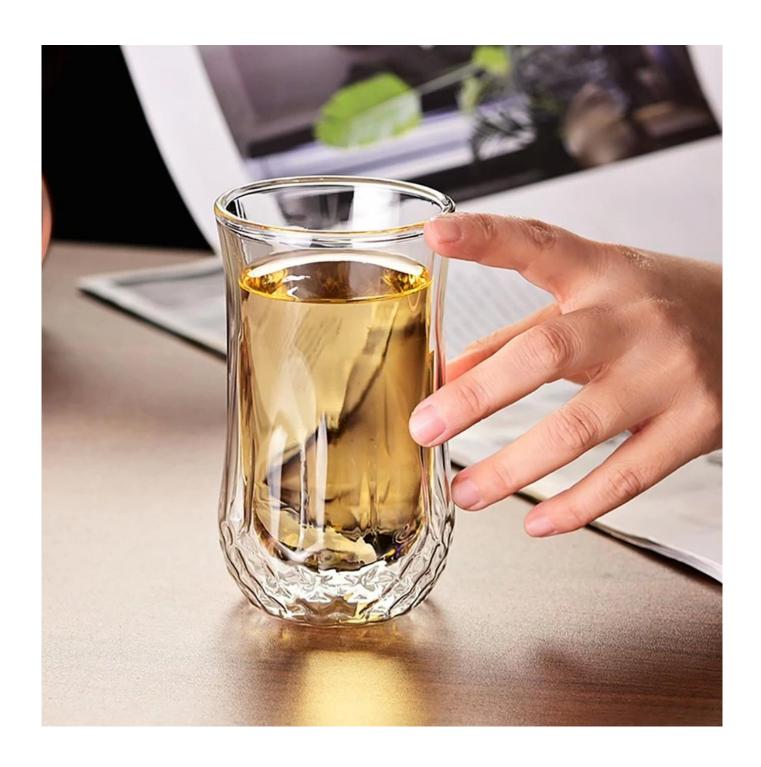

This diamond drinking beer cup is made of double wall borosilicate glass, it is made by adopting integrated-molding craft. The special diamond texture makes it high-end and elegant. It is wide range of uses to meet you daily life, like for beer cup, beer glass, wilktea cup, whisky glass, coffee cup, juice cup etc, we adopt the humanized handle design enriching your usage experience. It has a transparent and glittering and translucent, and a gracefull appearance.

The borosilicate glass is dishwasher safe, microwave safe, refrigerator safe, stove safe, it can stand tempreture from -20 centigrade to 100 centigrade. As a professional <a href="Borosilicate">Borosilicate</a> diamond drinking cocktail glass factory china, we focus on supplying good quality products with afforable price. We have our own dedicated QC person to check on quality on site for each order, and we have much more strict QC standard than third parties.