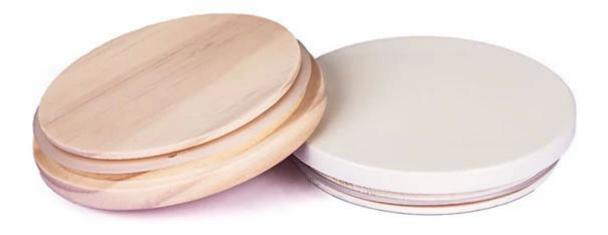

## White Wood Lid For 300ml Glass Candle Jar

Cupwind offers sealed wooden lids for <u>candle holders</u>, we have our own designers to come up with ideas and our subcontract factory will help us with manufacturing. We already have many existing molds for common candle holders, such as the size for 8090, 88100, 1010, 1212, 1515 etc.

These <u>wood jar lids</u> are made of natural pine wood which is safe to use, never get deformed or rusted. To ensure your lids fit perfectly for a long time, keep them dry and don't put them in the dishwasher! Simply wipe clean with a dry cloth.

A sealing gasket is embedded in the middle of the wide mouth candle jar lids for seal, which is not easy to age, wear-resistant, and has good sealing performance. It makes the candles dustproof and more safety when hold on.