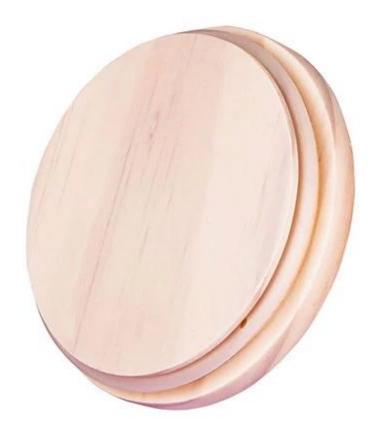

## White Wood Lid For 300ml Glass Candle Jar

Cupwind offers sealed wooden lids for <u>candle holders</u>, we have our own designers to come up with ideas and our subcontract factory will help us with manufacturing. We already have many existing molds for common candle holders, such as the size for 8090, 88100, 1010, 1212, 1515 etc.

These <u>wood jar lids</u> are made of natural pine wood which is safe to use, never get deformed or rusted. To ensure your lids fit perfectly for a long time, keep them dry and don't put them in the dishwasher! Simply wipe clean with a dry cloth.

A sealing gasket is embedded in the middle of the wide mouth candle jar lids for seal, which is not easy to age, wear-resistant, and has good sealing performance. It makes the candles dustproof and more safety when hold on.