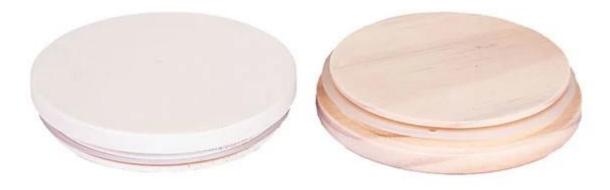

## White Wood Lid For 300ml Glass Candle Jar

Cupwind offers sealed wooden lids for <u>candle holders</u>, we have our own designers to come up with ideas and our subcontract factory will help us with manufacturing. We already have many existing molds for common candle holders, such as the size for 8090, 88100, 1010, 1212, 1515 etc.

These <u>wood jar lids</u> are made of natural pine wood which is safe to use, never get deformed or rusted. To ensure your lids fit perfectly for a long time, keep them dry and don't put them in the dishwasher! Simply wipe clean with a dry cloth.

A sealing gasket is embedded in the middle of the wide mouth candle jar lids for seal, which is not easy to age, wear-resistant, and has good sealing performance. It makes the candles dustproof and more safety when hold on.