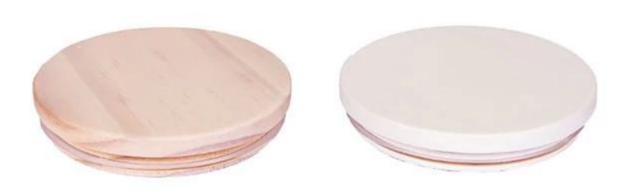

## White Wood Lid For 300ml Glass Candle Jar

Cupwind offers sealed wooden lids for <u>candle holders</u>, we have our own designers to come up with ideas and our subcontract factory will help us with manufacturing. We already have many existing molds for common candle holders, such as the size for 8090, 88100, 1010, 1212, 1515 etc.

These <u>wood jar lids</u> are made of natural pine wood which is safe to use, never get deformed or rusted. To ensure your lids fit perfectly for a long time, keep them dry and don't put them in the dishwasher! Simply wipe clean with a dry cloth.

A sealing gasket is embedded in the middle of the wide mouth candle jar lids for seal, which is not easy to age, wear-resistant, and has good sealing performance. It makes the candles dustproof and more safety when hold on.