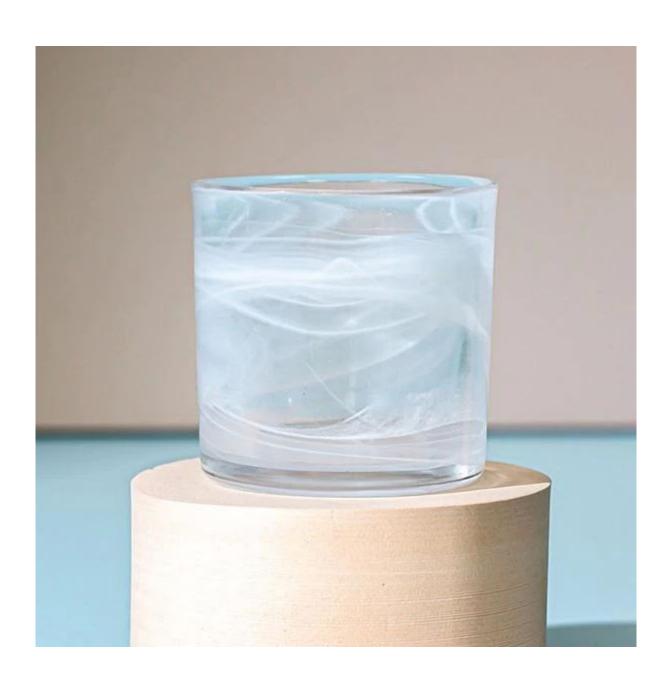

## White Swirl Handmade Portable Votive Candle Glass Jar

The White swirl pattern glass jar is thick and heavy, very durable for candles packaging. The quite small size is portable, so good for traveling.

We have our own decorating workshop to gurantee the quality great.

Cupwind is a quality and service oriented supplier of <u>luxury candle glass</u>.