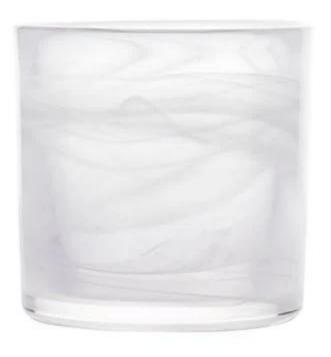

## White Swirl Handmade Portable Votive Candle Glass Jar

The White swirl pattern glass jar is thick and heavy, very durable for candles packaging. The quite small size is portable, so good for traveling.

We have our own decorating workshop to gurantee the quality great.

Cupwind is a quality and service oriented supplier of <u>luxury candle glass</u>.