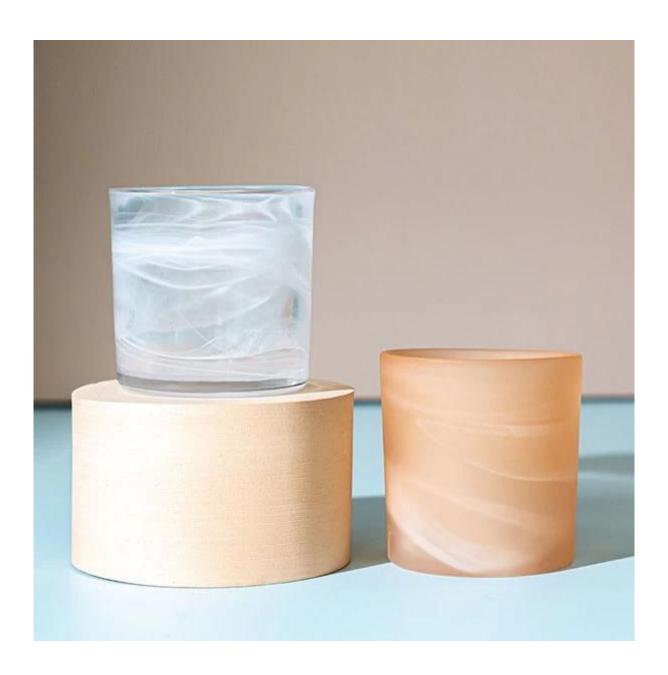

## White Swirl Handmade Portable Votive Candle Glass Jar

The White swirl pattern glass jar is thick and heavy, very durable for candles packaging. The quite small size is portable, so good for traveling.

Cupwind is reliable China portable candle glass jar supplier.

We support custom colors of the swirl pattern, Cupwind is offering glass candle holder OEM and ODM for years.

We have helped with many cusotmers to expand their product-lines with positive feedbacks.

We have our own decorating workshop to gurantee the quality great.

Cupwind is a quality and service oriented supplier of <u>luxury candle glass</u>.