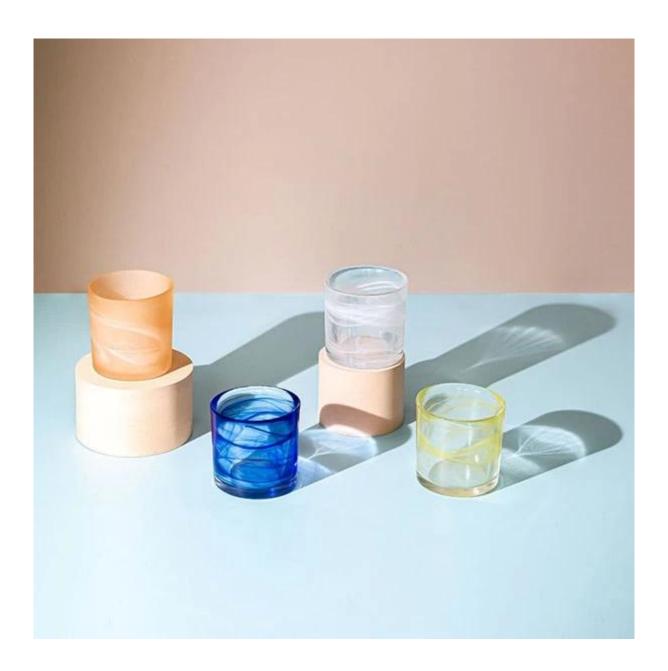

## White Swirl Handmade Portable Votive Candle Glass Jar

The White swirl pattern glass jar is thick and heavy, very durable for candles packaging. The quite small size is portable, so good for traveling.

Cupwind is reliable China portable candle glass jar supplier.

We support custom colors of the swirl pattern, Cupwind is offering glass candle holder OEM and ODM for years.

We have helped with many cusotmers to expand their product-lines with positive feedbacks.

We have our own decorating workshop to gurantee the quality great.

Cupwind is a quality and service oriented supplier of <u>luxury candle glass</u>.