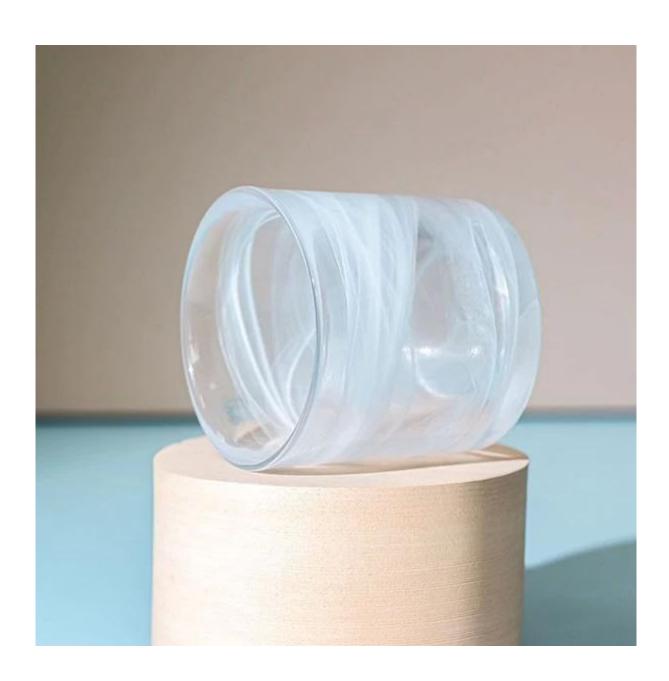

## White Swirl Handmade Portable Votive Candle Glass Jar

The White swirl pattern glass jar is thick and heavy, very durable for candles packaging. The quite small size is portable, so good for traveling.