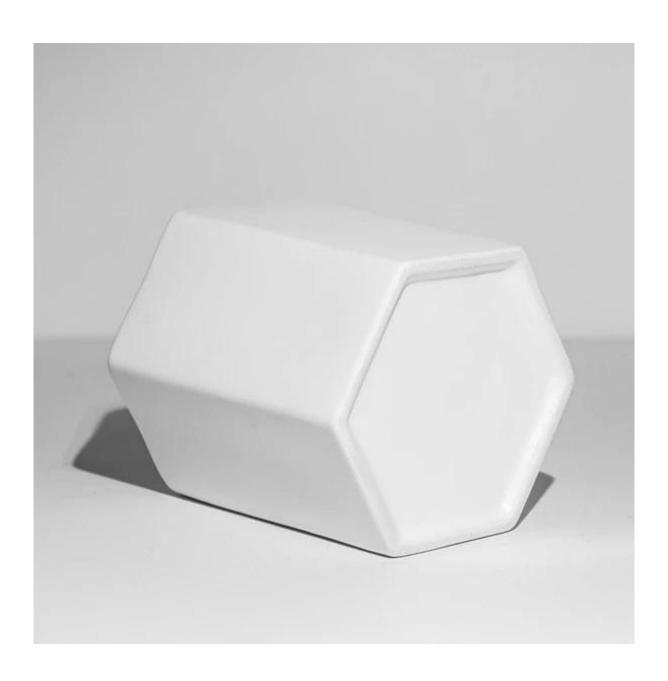

## White Hexagonal Jasmin Flower Ceramic Candle Jar With Lid

The hexagonal porceplain vessel come with classic white color, we can glaze with any of your custom color, custom brand is also can be done, the container matched a ceramic lid to protect from dust. The vessel is elegant and sturdy, and are sure to elevate any space.

Cupwind is the reliable China hexagon ceramic candle container supplier for years and

Minimalist handcrafted porcelain candle container glossy finish with smoothly touch. The perfect 11oz filling size is perfect-for-gifting favorite. High-end product is always control strictly with every processing step.