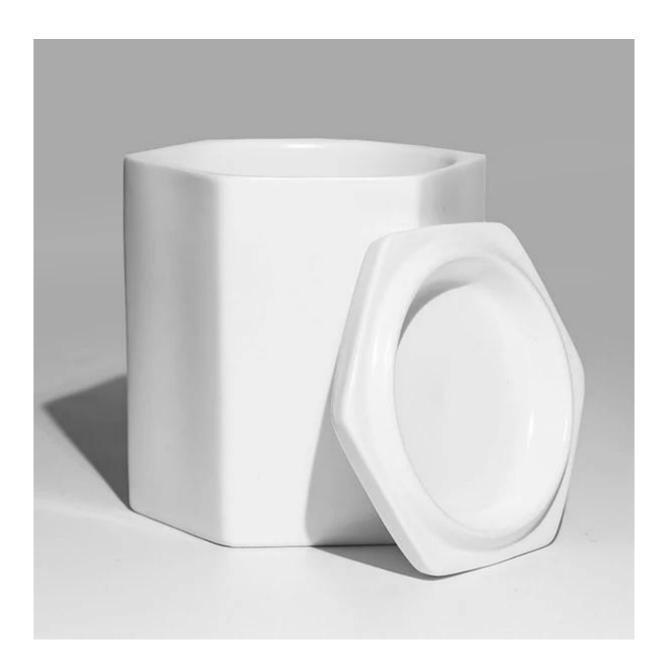

## White Hexagonal Jasmin Flower Ceramic Candle Jar With Lid

The hexagonal porceplain vessel come with classic white color, we can glaze with any of your custom color, custom brand is also can be done, the container matched a ceramic lid to protect from dust. The vessel is elegant and sturdy, and are sure to elevate any space.

Cupwind is the reliable China hexagon ceramic candle container supplier for years and

Minimalist handcrafted porcelain candle container glossy finish with smoothly touch. The perfect 11oz filling size is perfect-for-gifting favorite. High-end product is always control strictly with every processing step.