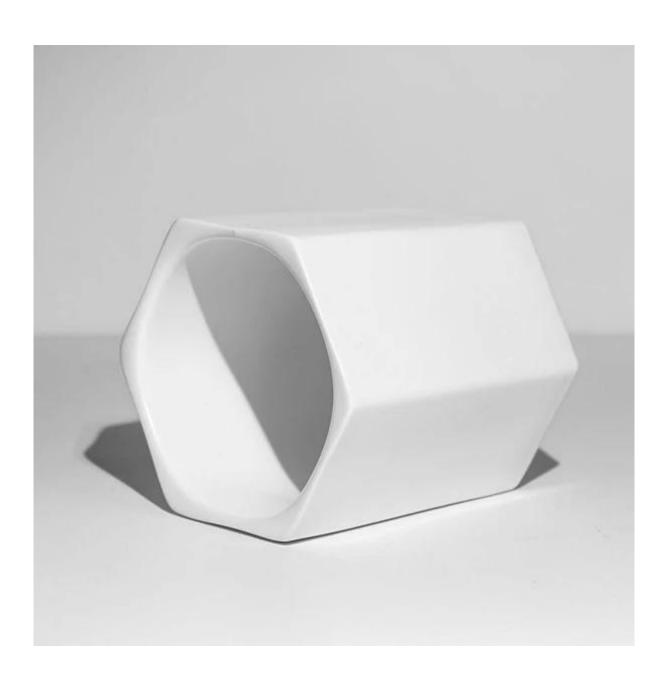

## White Hexagonal Jasmin Flower Ceramic Candle Jar With Lid

The hexagonal porceplain vessel come with classic white color, we can glaze with any of your custom color, custom brand is also can be done, the container matched a ceramic lid to protect from dust. The vessel is elegant and sturdy, and are sure to elevate any space.

Cupwind is the reliable China hexagon ceramic candle container supplier for years and

Minimalist handcrafted porcelain candle container glossy finish with smoothly touch. The perfect 11oz filling size is perfect-for-gifting favorite. High-end product is always control strictly with every processing step.