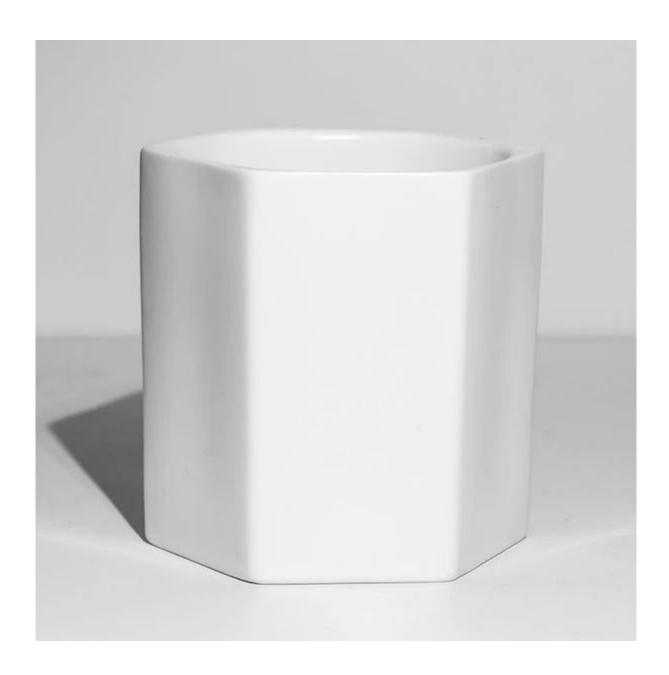

## White Hexagonal Jasmin Flower Ceramic Candle Jar With Lid

The hexagonal porceplain vessel come with classic white color, we can glaze with any of your custom color, custom brand is also can be done, the container matched a ceramic lid to protect from dust. The vessel is elegant and sturdy, and are sure to elevate any space.

Cupwind is the reliable China hexagon ceramic candle container supplier for years and

Minimalist handcrafted porcelain candle container glossy finish with smoothly touch. The perfect 11oz filling size is perfect-for-gifting favorite. High-end product is always control strictly with every processing step.