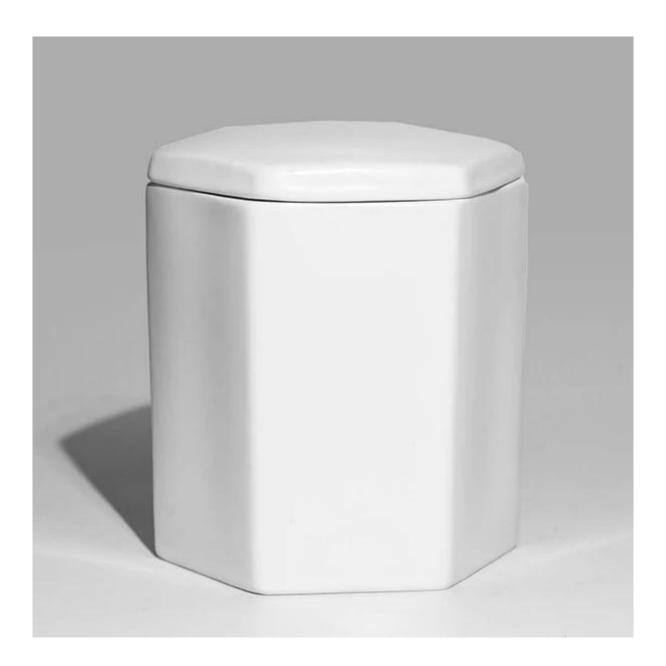

## White Hexagonal Jasmin Flower Ceramic Candle Jar With Lid

The hexagonal porceplain vessel come with classic white color, we can glaze with any of your custom color, custom brand is also can be done, the container matched a ceramic lid to protect from dust. The vessel is elegant and sturdy, and are sure to elevate any space.

Cupwind is the reliable China hexagon ceramic candle container supplier for years and

Minimalist handcrafted porcelain candle container glossy finish with smoothly touch. The perfect 11oz filling size is perfect-for-gifting favorite. High-end product is always control strictly with every processing step.