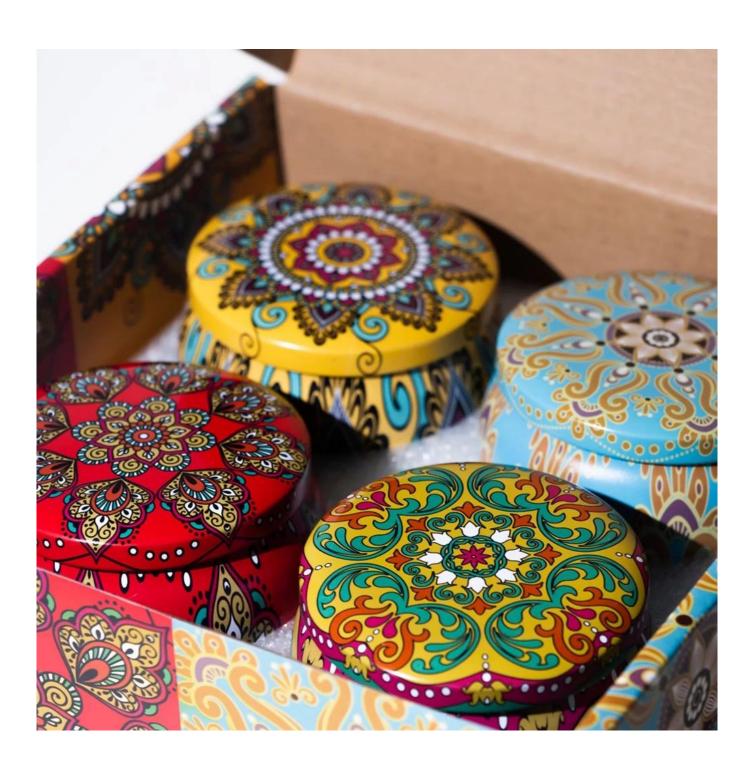

## **Packaging of Candle Holders**

Cupwind takes care of each piece of candle holders with heart.

Each candle holder is wraped by opp plastic bag, 24pcs/48pcs/72pcs/144pcs inserted into a carton box with egg dividers.

Loading with wooden pallet which is safer and more efficient, in the end, we will have a cotton net at the door openning place to stop it from falling.