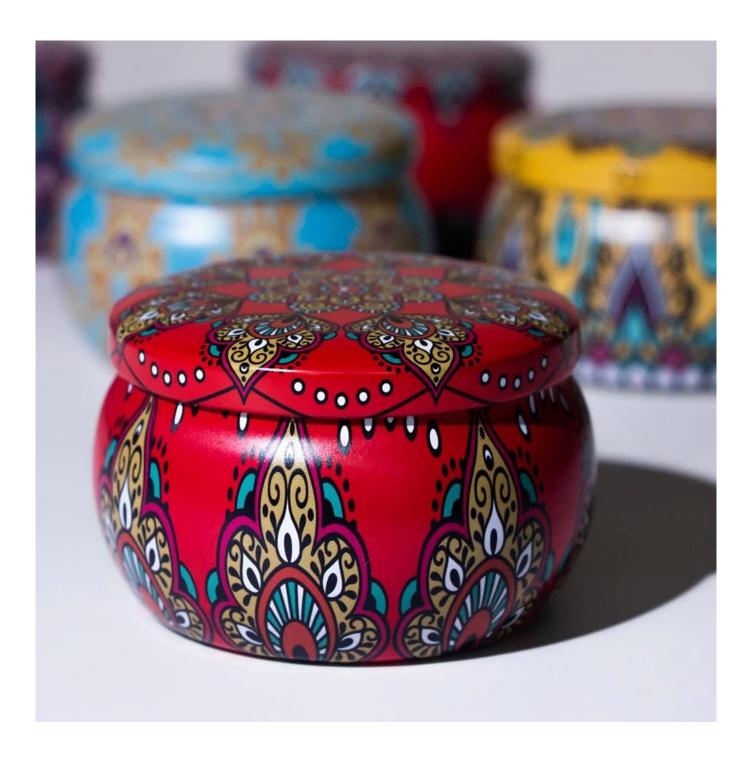

## **Watercolor Tin Containers Custom Metal Seamless Empty Tin Box**

Discover Cupwind exquisite printed <u>watercolor tin containers custom metal seamless empty tin box</u> for soy wax candles, which with CMYK eco-friendly pinting, no seams that makes the container leak-free.

Seamless tins are drawn and formed in one operation from tin-plated steel. Because they have no seam they are perfect for moist or fine products that may leak out of a side or bottom seam in other types of tin cans.

Heat, light, moisture and air are enemies of herbs and spices. Exposure to these elements greatly reduces quality, color, flavor, and essential oil content. Seamless tins are a great choice perfect for candles, DIY lip balms, storage for pills, party favors, candies, mints, vitamins, or to include in gifts.