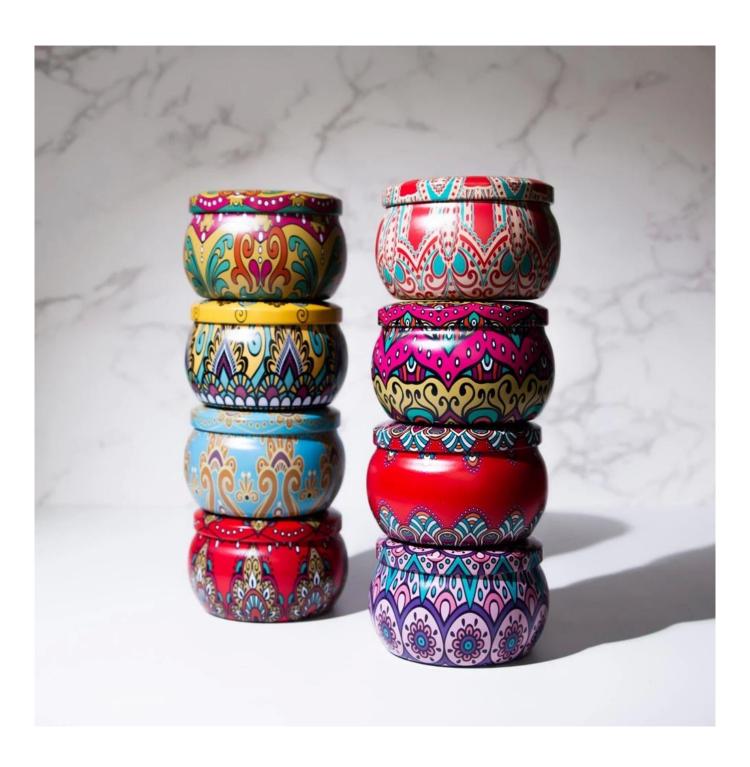

## **Watercolor Tin Containers Custom Metal Seamless Empty Tin Box**

Discover Cupwind exquisite printed <u>watercolor tin containers custom metal seamless empty tin box</u> for soy wax candles, which with CMYK eco-friendly pinting, no seams that makes the container leak-free.

If you are looking for suppliers that offer seamless tin box, please come to us at www.cupwind.com.

We support custom colors and designs that comply with Pantone, all the color materials are sustainable to the earth, we offer more decorations than color paints.

There are more custom services that we can do as follows:

Seamless tins with window lids
Screw top drawn tins
Embossed lid and bottom areas for private labeling

Feet on the bottom for candle tins (custom only)
Decorative embossing option on lid of most cans (custom only)
Custom printing of logo or design on a tin (custom only)