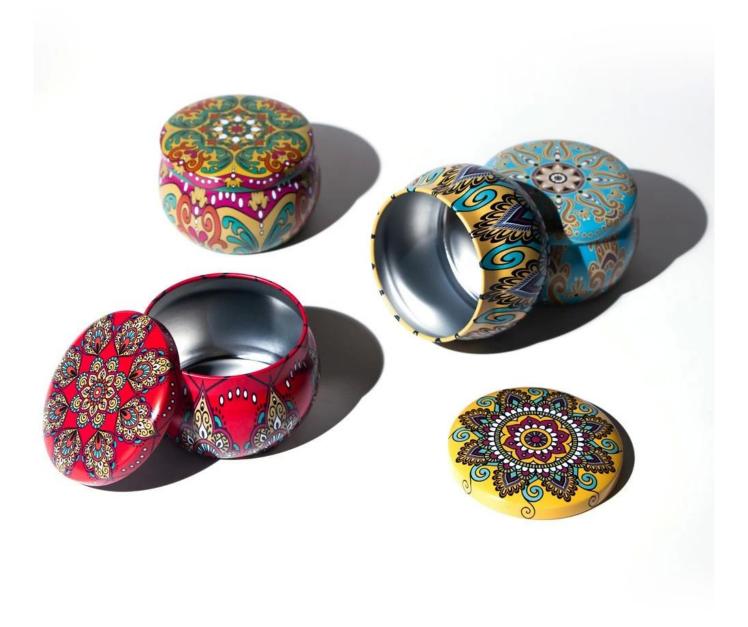

## **Watercolor Tin Containers Custom Metal Seamless Empty Tin Box**

Discover Cupwind exquisite printed <u>watercolor tin containers custom metal seamless empty tin box</u> for soy wax candles, which with CMYK eco-friendly pinting, no seams that makes the container leak-free.

Seamless tins are drawn and formed in one operation from tin-plated steel. Because they have no seam they are perfect for moist or fine products that may leak out of a side or bottom seam in other types of tin cans.

Heat, light, moisture and air are enemies of herbs and spices. Exposure to these elements greatly reduces quality, color, flavor, and essential oil content. Seamless tins are a great choice perfect for candles, DIY lip balms, storage for pills, party favors, candies, mints, vitamins, or to include in gifts.