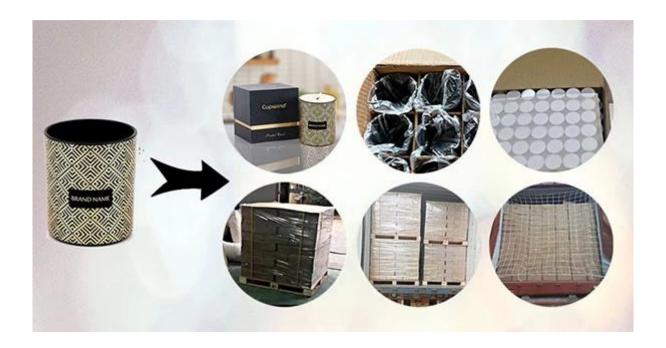

**Cupwind Decal Printing Production Line** 

**Cupwind Factory Photo** 

Cupwind office photo

Packaging of pumpkin jar

We will find out suitable packaging method according to different size products, for this hot stamping decal printing candle glass, we will pack it in a carton box with paper dividers like in 48 pcs/72 pcs.

Loading with wooden pallet which is safer and more efficient, in the end, we will have a cotton net at the door openning place to stop it from falling.