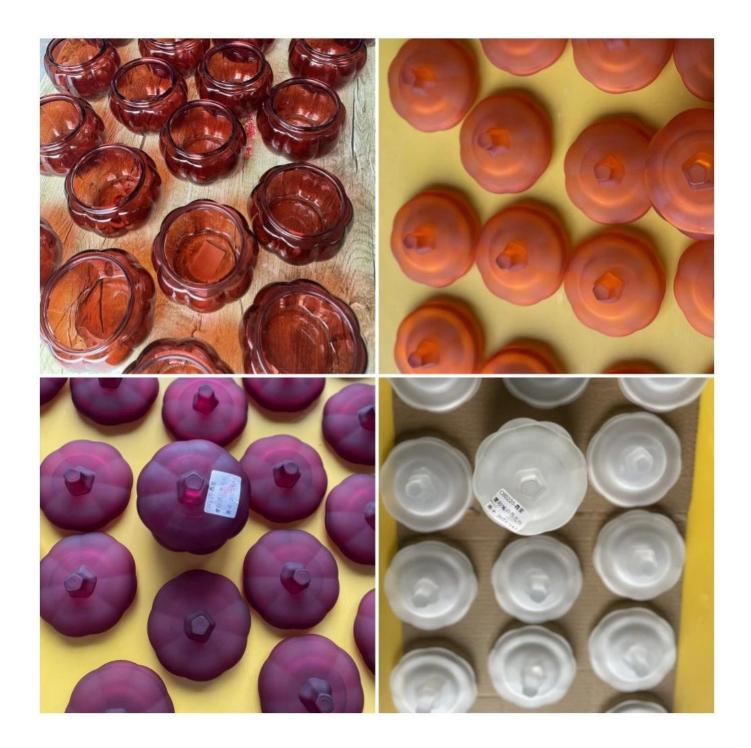

## Product details

These items are perfect for holiday uses, the beautiful pumpkin shape and color brings cozy holiday atmosphere to the place, it is also a great holiday gift or storage jar for home.

#### Features

Color: Amber, Smoke, BrownMaterial: Soda lime glassElegant pumpkin shape

- 3M616 tape test approval, FDA test approval.

If you want to keep your brand image stands out from thousands of other brands, we have many ways to help you.