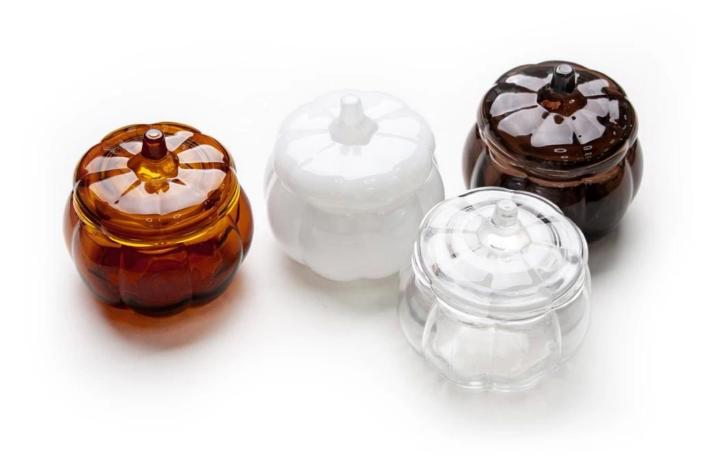

## Product details

These items are perfect for holiday uses, the beautiful pumpkin shape and color brings cozy holiday atmosphere to the place, it is also a great holiday gift or storage jar for home.

#### Features

Color: Amber, Smoke, BrownMaterial: Soda lime glassElegant pumpkin shape

- 3M616 tape test approval, FDA test approval.

If you want to keep your brand image stands out from thousands of other brands, we have many ways to help you.