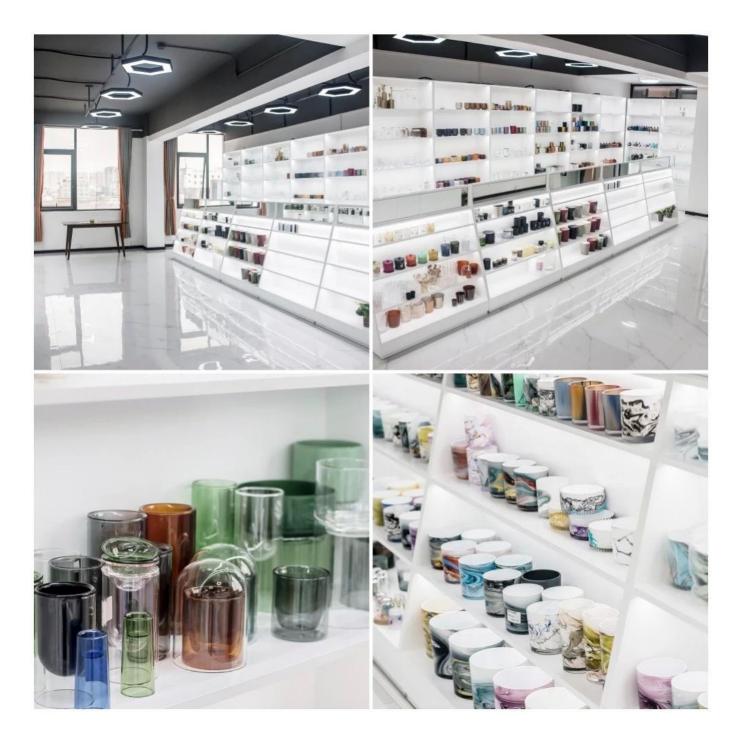

## Product details

These items are perfect for holiday uses, the beautiful pumpkin shape and color brings cozy holiday atmosphere to the place, it is also a great holiday gift or storage jar for home.

#### Features

Color: Amber, Smoke, BrownMaterial: Soda lime glassElegant pumpkin shape

- 3M616 tape test approval, FDA test approval.

If you want to keep your brand image stands out from thousands of other brands, we have many ways to help you.

We design and produce a lot of holiday candle glasses, jars and make many different finishings like color spray, electroplating, etching, decal application.

If you want something iconic and shiny, we can decorate the glass by electroplating colors, well, aura iridescent plating is the new trending on the candle glass too.