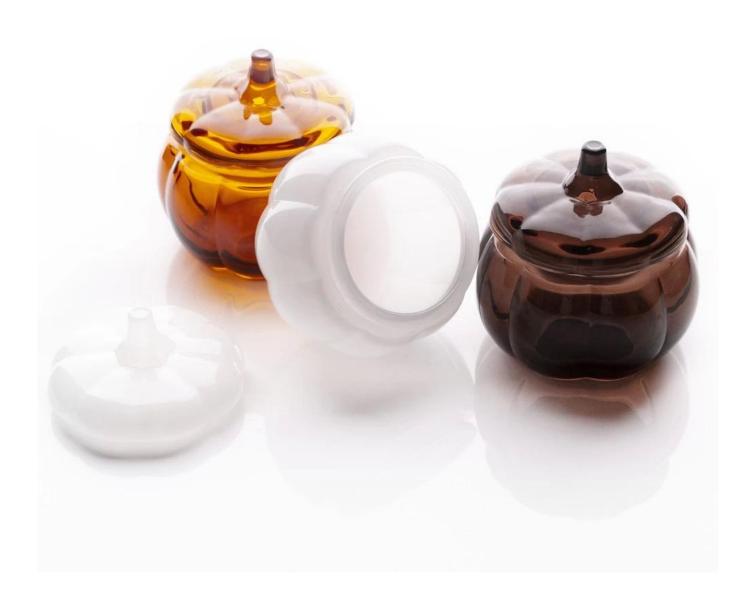

## Product details

These items are perfect for holiday uses, the beautiful pumpkin shape and color brings cozy holiday atmosphere to the place, it is also a great holiday gift or storage jar for home.

#### Features

Color: Amber, Smoke, BrownMaterial: Soda lime glassElegant pumpkin shape

- 3M616 tape test approval, FDA test approval.

If you want to keep your brand image stands out from thousands of other brands, we have many ways to help you.