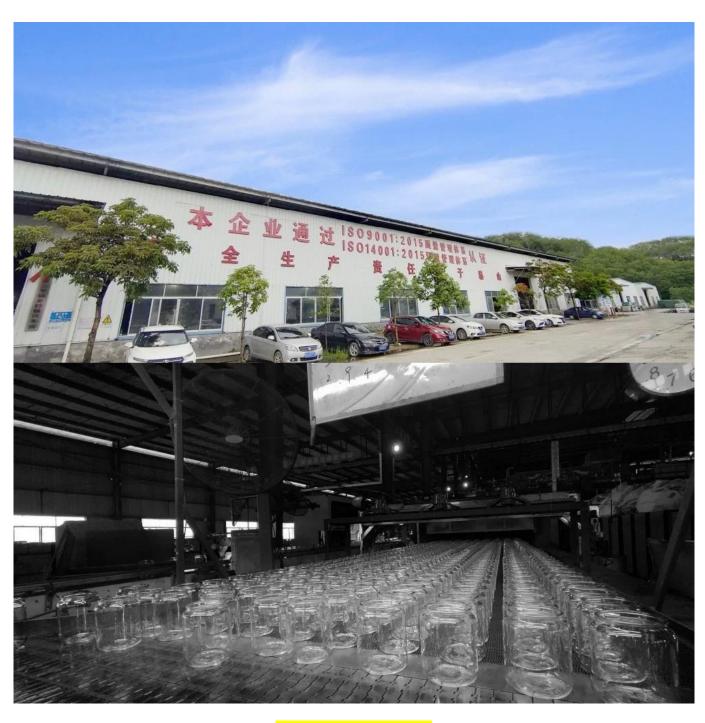

**Cupwind Decal Printing Production Line** 

**Cupwind Factory Photo** 

Cupwind office photo

Packaging of pumpkin jar

We will find out suitable packaging method according to different size products, for this hot stamping decal printing candle glass, we will pack it in a carton box with paper dividers like in 48 pcs/72 pcs.

#### Q7: How does Cupwind secure the quality?

A7: In order to keep the mass production in consistent quality, Cupwind QC person check the glass piece by piece start from clear glass to decorated glass. In this way, it reduces the defects maximumly, we have no quality accident by so far.