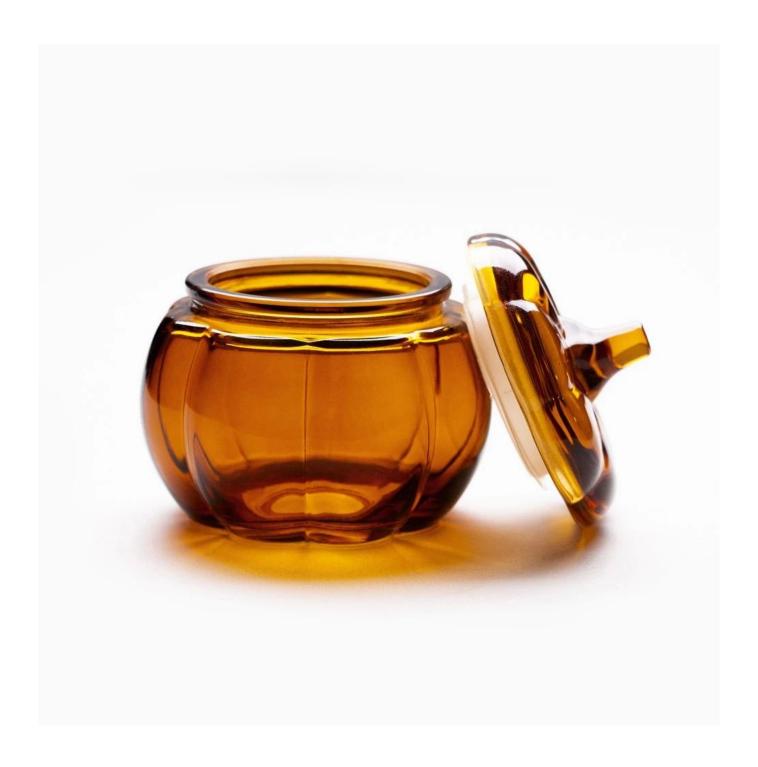

# **Votive Pumpkin Candle Jars Wholesale**

| Item Number         | CPWZT0416 Dia: 85mm Height: 86mm Weight: 228g Capacity: 176ml Material: soda lime glass FDA/Cali 65 Pro Tests Pass Lead and Cadmium Tests Pass ASTM(Annealing and Thermal Shock) Test Pass |
|---------------------|--------------------------------------------------------------------------------------------------------------------------------------------------------------------------------------------|
| Sample leadtime     | 7-10days for existing mold<br>25days for new mold                                                                                                                                          |
| MOQ                 | 30,000pcs for clear glass, can split into few colors or designs                                                                                                                            |
| Packaging           | 24pcs in a carton box with paper divider separator                                                                                                                                         |
| Production leadtime | 35-45days after order confirmed                                                                                                                                                            |
| Payment terms       | 30% deposit in advance, 70% based on copy of bill of lading                                                                                                                                |
| Shipping            | By sea, by air, by train                                                                                                                                                                   |

## Product details

These items are perfect for holiday uses, the beautiful pumpkin shape and color brings cozy holiday atmosphere to the place, it is also a great holiday gift or storage jar for home.