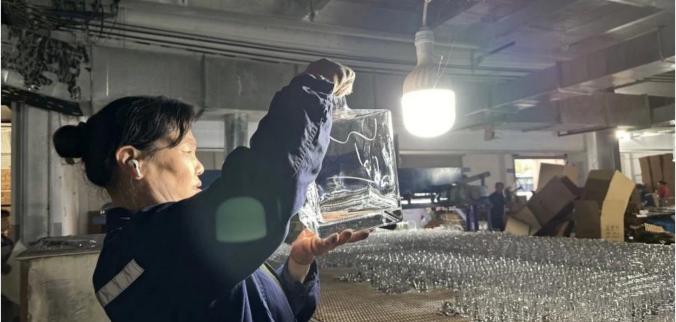

## **About Testing Method**

Cupwind has online testing machine to do ASTM test for the cylinder candle holder glass, as a candle holder glass, ASTM test is neccesary for whatever small or big orders. Cupwind focuses on candle holder glass safety seriously, we have the same testing equipments compared with third party lab.

#### Q7: How does Cupwind secure the quality?

A7: In order to keep the mass production in consistent quality, Cupwind QC person check the glass piece by piece start from clear glass to decorated glass. In this way, it reduces the defects maximumly, we have no quality accident by so far.