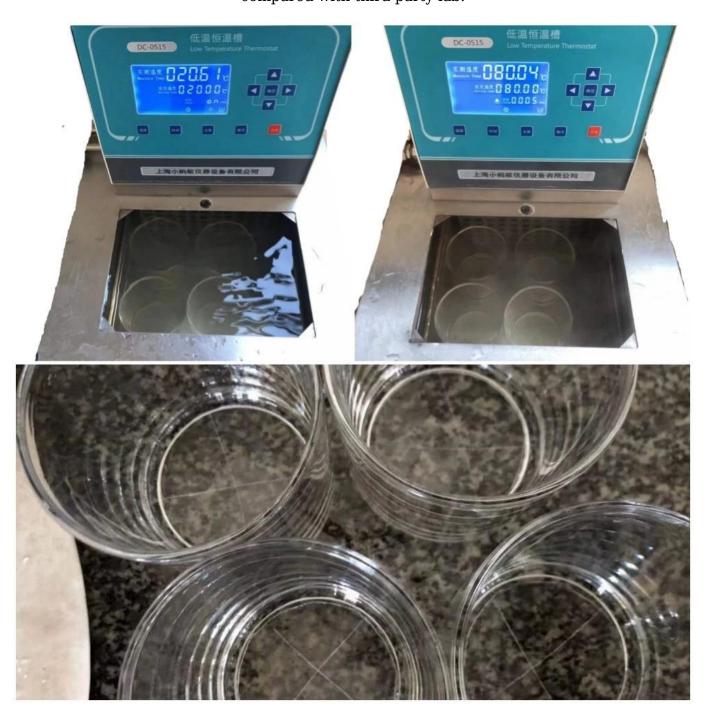

## **About Testing Method**

Cupwind has online testing machine to do ASTM test for the cylinder candle holder glass, as a candle holder glass, ASTM test is neccesary for whatever small or big orders. Cupwind focuses on candle holder glass safety seriously, we have the same testing equipments compared with third party lab.