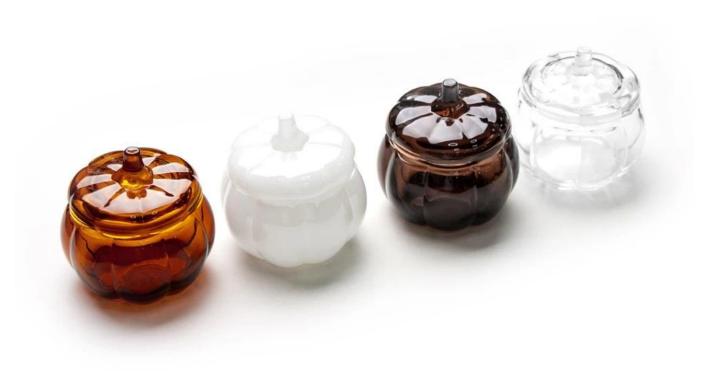

## Product details

These items are perfect for holiday uses, the beautiful pumpkin shape and color brings cozy holiday atmosphere to the place, it is also a great holiday gift or storage jar for home.

#### Features

Color: Amber, Smoke, BrownMaterial: Soda lime glassElegant pumpkin shape

- 3M616 tape test approval, FDA test approval.

If you want to keep your brand image stands out from thousands of other brands, we have many ways to help you.