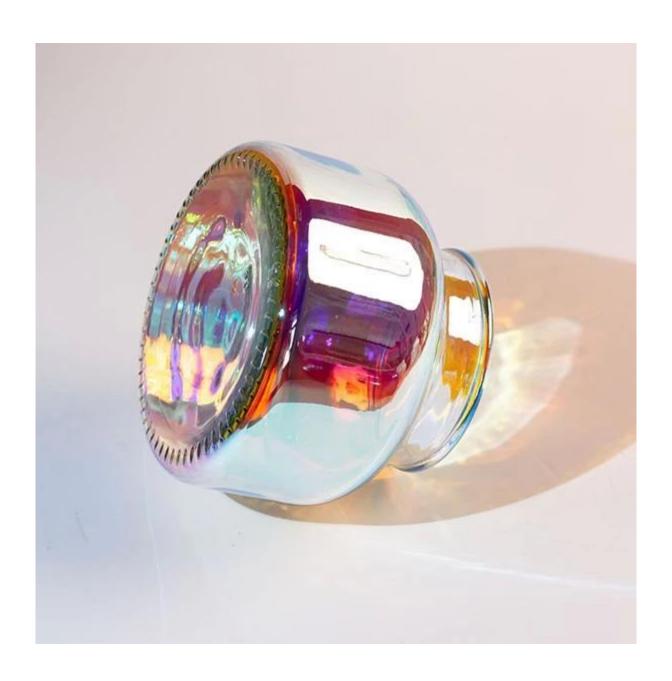

## **Volcano Candle Jar Iridescent Unicorn**

It's a IS machine made glass volcano jar, which is very popular in the market. With 19oz wax filling, and there is a metal lid perfect matched.

The surface is definitely a new created decoration on IS machine made candle glass. Our factory is exclusive and with good technique for this kind of craft. All of these watercolor art are handmade, so color and pattern may vary bewteen each other.

Cupwind is the best quality China iridescent glass jar manufacturer.

We support custom colors of the swirl pattern, there is glossy and matte finish available. The watercolor can be decor whether inside or outside. Cupwind is offering glass candle holder OEM and ODM for years.