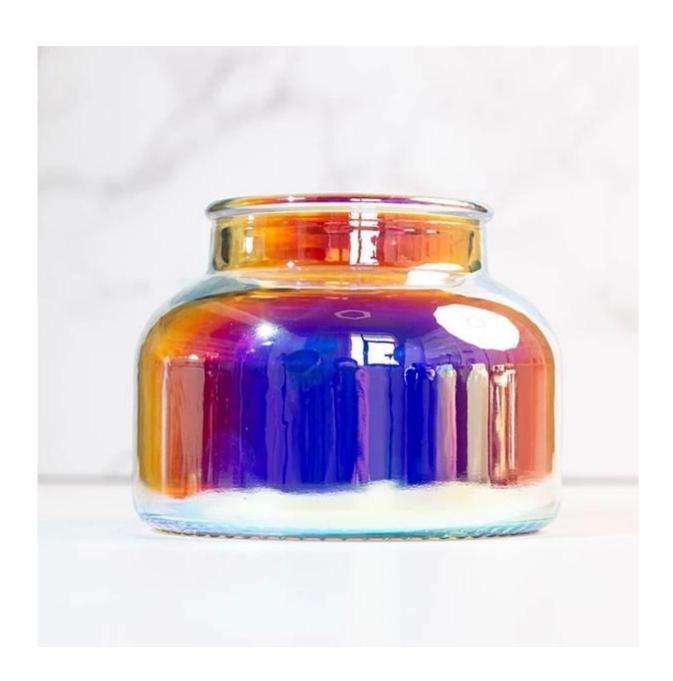

## **Volcano Candle Jar Iridescent Unicorn**

It's a IS machine made glass volcano jar, which is very popular in the market. With 19oz wax filling, and there is a metal lid perfect matched.

The surface is definitely a new created decoration on IS machine made candle glass. Our factory is exclusive and with good technique for this kind of craft. All of these watercolor art are handmade, so color and pattern may vary bewteen each other.

Cupwind is the best quality China iridescent glass jar manufacturer.

We support custom colors of the swirl pattern, there is glossy and matte finish available. The watercolor can be decor whether inside or outside. Cupwind is offering glass candle holder OEM and ODM for years.