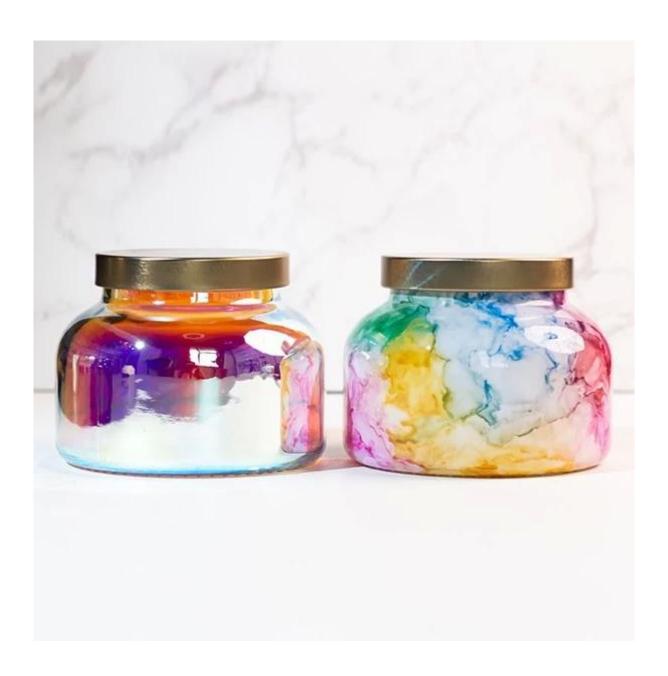

## **Volcano Candle Jar Iridescent Unicorn**

It's a IS machine made glass volcano jar, which is very popular in the market. With 19oz wax filling, and there is a metal lid perfect matched.

The surface is definitely a new created decoration on IS machine made candle glass. Our factory is exclusive and with good technique for this kind of craft. All of these watercolor art are handmade, so color and pattern may vary bewteen each other.

Cupwind is the best quality China iridescent glass jar manufacturer.

We support custom colors of the swirl pattern, there is glossy and matte finish available. The watercolor can be decor whether inside or outside. Cupwind is offering glass candle holder OEM and ODM for years.