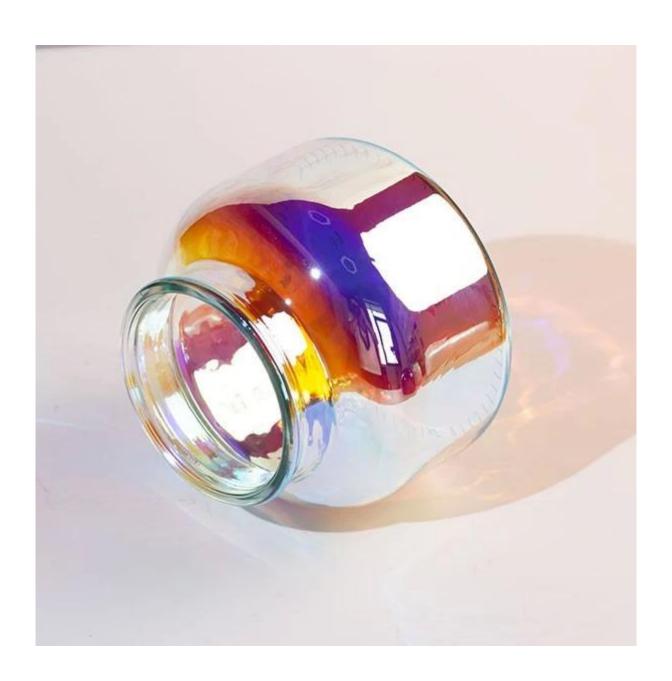

## **Volcano Candle Jar Iridescent Unicorn**

It's a IS machine made glass volcano jar, which is very popular in the market. With 19oz wax filling, and there is a metal lid perfect matched.

The surface is definitely a new created decoration on IS machine made candle glass. Our factory is exclusive and with good technique for this kind of craft. All of these watercolor art are handmade, so color and pattern may vary bewteen each other.

Cupwind is the best quality China iridescent glass jar manufacturer.

We support custom colors of the swirl pattern, there is glossy and matte finish available. The watercolor can be decor whether inside or outside. Cupwind is offering glass candle holder OEM and ODM for years.