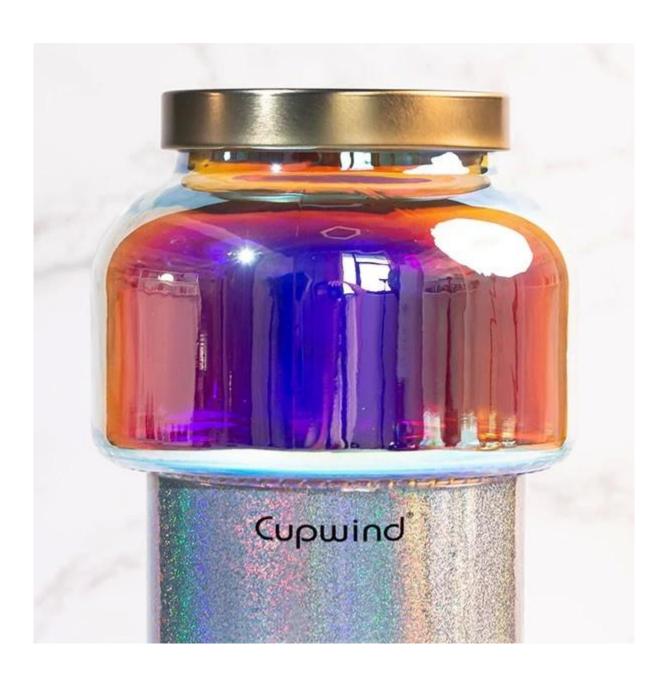

## **Volcano Candle Jar Iridescent Unicorn**

It's a IS machine made glass volcano jar, which is very popular in the market. With 19oz wax filling, and there is a metal lid perfect matched.

The surface is definitely a new created decoration on IS machine made candle glass. Our factory is exclusive and with good technique for this kind of craft. All of these watercolor art are handmade, so color and pattern may vary bewteen each other.

Cupwind is the best quality China iridescent glass jar manufacturer.

We support custom colors of the swirl pattern, there is glossy and matte finish available. The watercolor can be decor whether inside or outside. Cupwind is offering glass candle holder OEM and ODM for years.