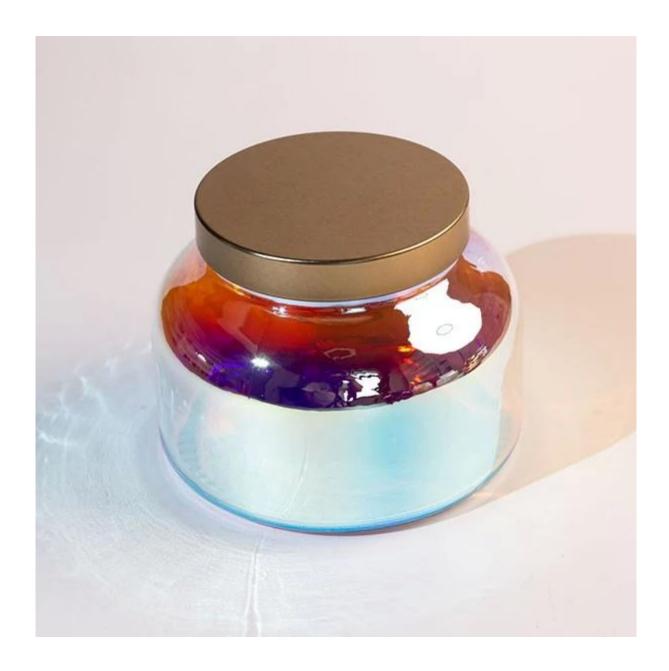

## **Volcano Candle Jar Iridescent Unicorn**

It's a IS machine made glass volcano jar, which is very popular in the market. With 19oz wax filling, and there is a metal lid perfect matched.

The surface is definitely a new created decoration on IS machine made candle glass. Our factory is exclusive and with good technique for this kind of craft. All of these watercolor art are handmade, so color and pattern may vary bewteen each other.

Cupwind is the best quality China iridescent glass jar manufacturer.

We support custom colors of the swirl pattern, there is glossy and matte finish available. The watercolor can be decor whether inside or outside. Cupwind is offering glass candle holder OEM and ODM for years.