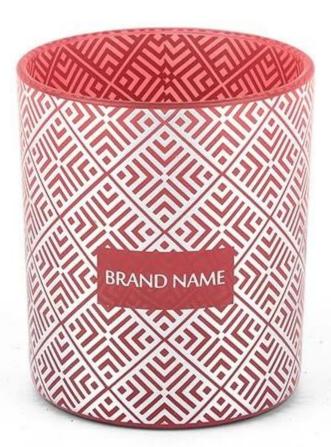

## **Unique Candle Holders Wholesale for WaterMelon Scented Candles**

This is a machine made soda lime glass for candle holder.

The decoration is hotstamping silver decal with sustainable watermelon paint base.

The hotstamping silver decal is able to pass cross hatch tape test, so does the paint.

Both the decal and paint are environmentally sustainable that can pass FDA test and Cali 65 Pro test.

Cupwind is reliable <u>unique candle holders wholesaler</u> in china for many years, we produce things for private labels, famous brands and world supermarket chains.