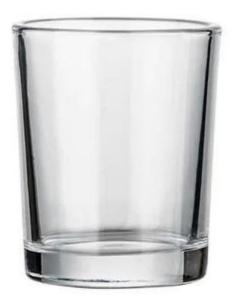

## **Transparent Mini Glass Votive Candle Jar Empty For Wholesale**

The mini portable candle glass is very small, very suitable for gifting and traveling. Many brands use it as test container, it's useful when you want develop and promotion a new scents.