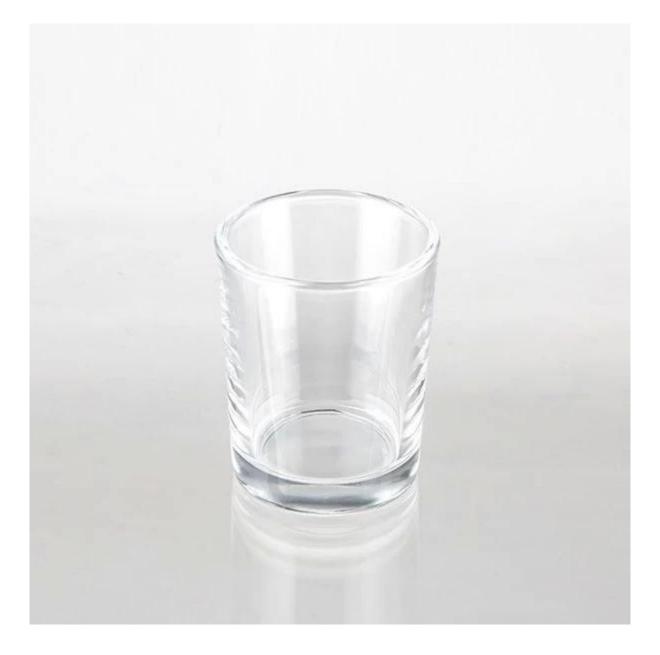

## **Transparent Mini Glass Votive Candle Jar Empty For Wholesale**

The mini portable candle glass is very small, very suitable for gifting and traveling. Many brands use it as test container, it's useful when you want develop and promotion a new scents.